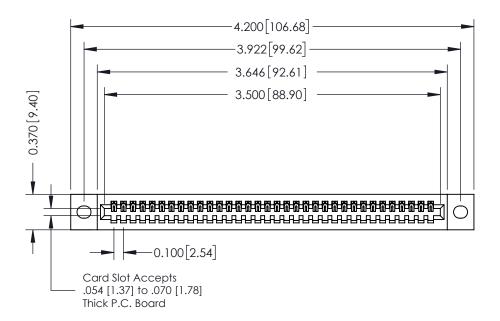

342 ENG MASTER J.LEE DATE: OCT. 06/09 SHEET 1 OF 3 NTS

342 Assembly

THIS IS A C.A.D. GENERATED DRAWING DO NOT MAKE MANUAL REVISIONS TO MASTER. ISSUE NUMBER

ORIGINAL

1

| 342 / 392 Series Card Edge Connector<br>Contact Bend Detail |                                                                                                                                     | ACAD REFERENCE NO. 342 ENG MASTER |             |          |          |
|-------------------------------------------------------------|-------------------------------------------------------------------------------------------------------------------------------------|-----------------------------------|-------------|----------|----------|
|                                                             |                                                                                                                                     | DRAWN:                            | J.LEE       | DATE: OC | T. 06/09 |
|                                                             |                                                                                                                                     | CHECKED:                          |             | DATE:    |          |
| EDAC INC                                                    | ARE THE PROPERTY OF EDAC INC.,AND — SHALL NOT BE REPRODUCED,OR COPIED OR USED AS THE BASIS FOR THE MANUFACTURE OR SALE OF APPARATUS | SCALE:                            | NTS         | SHEET :  | 2 OF 3   |
| TORONTO, ONTARIO                                            |                                                                                                                                     | DRAWING                           | NUMBER      |          | ISSUE    |
| YOUR CONNECTION TO QUALITY & SERVICE                        |                                                                                                                                     | 3                                 | 42 Assembly |          | 1        |