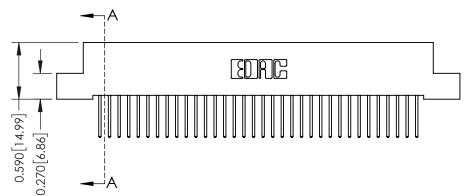

342 ENG MASTER J.LEE DATE: OCT. 06/09 SHEET 1 OF 3 NTS

342 Assembly

THIS IS A C.A.D. GENERATED DRAWING DO NOT MAKE MANUAL REVISIONS TO MASTER. ISSUE NUMBER

ORIGINAL

1

| 342 / 392 Series Card Edge Connector<br>Contact Bend Detail |                                                                                                                                     | ACAD REFERENCE NO. 342 ENG MASTER |             |          |          |
|-------------------------------------------------------------|-------------------------------------------------------------------------------------------------------------------------------------|-----------------------------------|-------------|----------|----------|
|                                                             |                                                                                                                                     | DRAWN:                            | J.LEE       | DATE: OC | T. 06/09 |
|                                                             |                                                                                                                                     | CHECKED:                          |             | DATE:    |          |
| EDAC INC                                                    | ARE THE PROPERTY OF EDAC INC.,AND — SHALL NOT BE REPRODUCED,OR COPIED OR USED AS THE BASIS FOR THE MANUFACTURE OR SALE OF APPARATUS | SCALE:                            | NTS         | SHEET :  | 2 OF 3   |
| TORONTO, ONTARIO                                            |                                                                                                                                     | DRAWING                           | NUMBER      |          | ISSUE    |
| YOUR CONNECTION TO QUALITY & SERVICE                        |                                                                                                                                     | 3                                 | 42 Assembly |          | 1        |