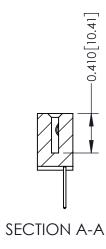

342 ENG MASTER J.LEE DATE: OCT. 06/09 SHEET 1 OF 3 NTS

342 Assembly

THIS IS A C.A.D. GENERATED DRAWING DO NOT MAKE MANUAL REVISIONS TO MASTER. ISSUE NUMBER

ORIGINAL

1

| 342 / 392 Series Card Edge Connector<br>Contact Bend Detail |                                                                                                                                     | ACAD REFERENCE NO. 342 ENG MASTER |             |          |          |
|-------------------------------------------------------------|-------------------------------------------------------------------------------------------------------------------------------------|-----------------------------------|-------------|----------|----------|
|                                                             |                                                                                                                                     | DRAWN:                            | J.LEE       | DATE: OC | T. 06/09 |
|                                                             |                                                                                                                                     | CHECKED:                          |             | DATE:    |          |
| EDAC INC                                                    | ARE THE PROPERTY OF EDAC INC.,AND — SHALL NOT BE REPRODUCED,OR COPIED OR USED AS THE BASIS FOR THE MANUFACTURE OR SALE OF APPARATUS | SCALE:                            | NTS         | SHEET :  | 2 OF 3   |
| TORONTO, ONTARIO                                            |                                                                                                                                     | DRAWING                           | NUMBER      |          | ISSUE    |
| YOUR CONNECTION TO QUALITY & SERVICE                        |                                                                                                                                     | 3                                 | 42 Assembly |          | 1        |