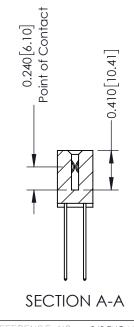

## **Contact Detail**

THIS IS A C.A.D. GENERATED DRAWING 544-Wire Wrap .050x.025(1.27x0.64) - Tail LG=.760(19.30) DO NOT MAKE MANUAL REVISIONS TO MASTER. .100 [2.54] Contact Spacing x .200 [5.08] Row Spacing