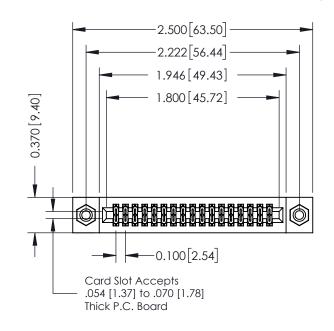

## **See Accompanying Pages for:**

- **Contact Bend Details**
- **Mounting Options**

|                              | 342 / 392 Card Edge Connector |
|------------------------------|-------------------------------|
| Part Number: 392-034-544-208 |                               |
|                              | EDAC INC. THESE BRAWINGS      |

342 Assembly

THIS IS A C.A.D. GENERATED DRAWING DO NOT MAKE MANUAL REVISIONS TO MASTER. ISSUE NUMBER

ORIGINAL

1

| Contact Bend Detail |                                                                                                                                                                                                                                                                   | ACAD REFERENCE NO. 342 ENG MASTER |             |                  |        |
|---------------------|-------------------------------------------------------------------------------------------------------------------------------------------------------------------------------------------------------------------------------------------------------------------|-----------------------------------|-------------|------------------|--------|
|                     |                                                                                                                                                                                                                                                                   | DRAWN:                            | J.LEE       | DATE: OCT. 06/09 |        |
|                     |                                                                                                                                                                                                                                                                   | CHECKED:                          |             | DATE:            |        |
| EDAC INC            | EDAC INC TORONTO, ONTARIO CANADA ONNECTION TO QUALITY & SERVICE  THESE DRAWINGS AND SPECIFICATIONS ARE THE PROPERTY OF EDAC INC.,AND SHALL NOT BE REPRODUCED, OR COPIED ON USED AS THE BASIS FOR THE MANUFACTURE OR SALE OF APPARATUS WITHOUT WRITTEN PERMISSION. | SCALE:                            | NTS         | SHEET :          | 2 OF 3 |
|                     |                                                                                                                                                                                                                                                                   | DRAWING                           | NUMBER      |                  | ISSUE  |
|                     |                                                                                                                                                                                                                                                                   | 3                                 | 42 Assembly |                  | 1      |