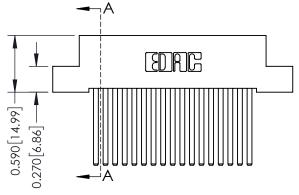

342 Assembly

THIS IS A C.A.D. GENERATED DRAWING DO NOT MAKE MANUAL REVISIONS TO MASTER. ISSUE NUMBER

ORIGINAL

1

| Contact Bend Detail |                                                                                                                                                                                                                                                                   | ACAD REFERENCE NO. 342 ENG MASTER |             |                  |        |
|---------------------|-------------------------------------------------------------------------------------------------------------------------------------------------------------------------------------------------------------------------------------------------------------------|-----------------------------------|-------------|------------------|--------|
|                     |                                                                                                                                                                                                                                                                   | DRAWN:                            | J.LEE       | DATE: OCT. 06/09 |        |
|                     |                                                                                                                                                                                                                                                                   | CHECKED:                          |             | DATE:            |        |
| EDAC INC            | EDAC INC TORONTO, ONTARIO CANADA ONNECTION TO QUALITY & SERVICE  THESE DRAWINGS AND SPECIFICATIONS ARE THE PROPERTY OF EDAC INC.,AND SHALL NOT BE REPRODUCED, OR COPIED ON USED AS THE BASIS FOR THE MANUFACTURE OR SALE OF APPARATUS WITHOUT WRITTEN PERMISSION. | SCALE:                            | NTS         | SHEET :          | 2 OF 3 |
|                     |                                                                                                                                                                                                                                                                   | DRAWING                           | NUMBER      |                  | ISSUE  |
|                     |                                                                                                                                                                                                                                                                   | 3                                 | 42 Assembly |                  | 1      |

## **Mounting Option**

08-#4-40 Unified Threaded Inserts