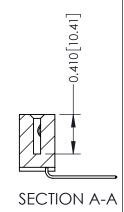

342 / 392 Card Edge Connector Part Number: 392-040-559-104

YOUR CONNECTION TO QUALITY & SERVICE

CANADA

342 ENG MASTER J.LEE DATE: OCT. 06/09 SHEET 1 OF 3

342 Assembly

THIS IS A C.A.D. GENERATED DRAWING DO NOT MAKE MANUAL REVISIONS TO MASTER. ISSUE NUMBER