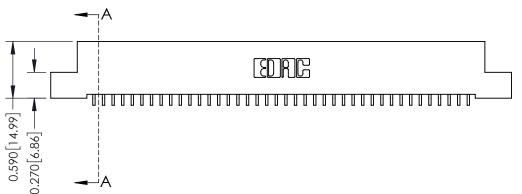

342 / 392 Card Edge Connector Part Number: 392-040-559-104

YOUR CONNECTION TO QUALITY & SERVICE

CANADA

342 ENG MASTER J.LEE DATE: OCT. 06/09 SHEET 1 OF 3

342 Assembly

THIS IS A C.A.D. GENERATED DRAWING DO NOT MAKE MANUAL REVISIONS TO MASTER. ISSUE NUMBER