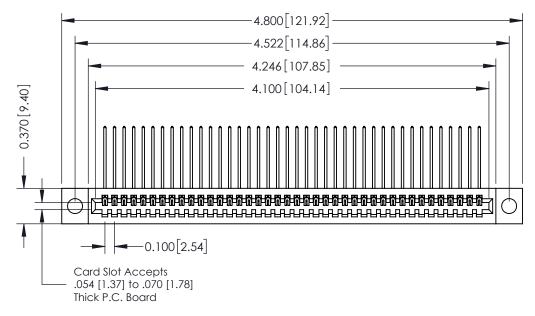

342 / 392 Card Edge Connector Part Number: 392-040-559-104

YOUR CONNECTION TO QUALITY & SERVICE

CANADA

342 ENG MASTER J.LEE DATE: OCT. 06/09 SHEET 1 OF 3

342 Assembly

THIS IS A C.A.D. GENERATED DRAWING DO NOT MAKE MANUAL REVISIONS TO MASTER. ISSUE NUMBER