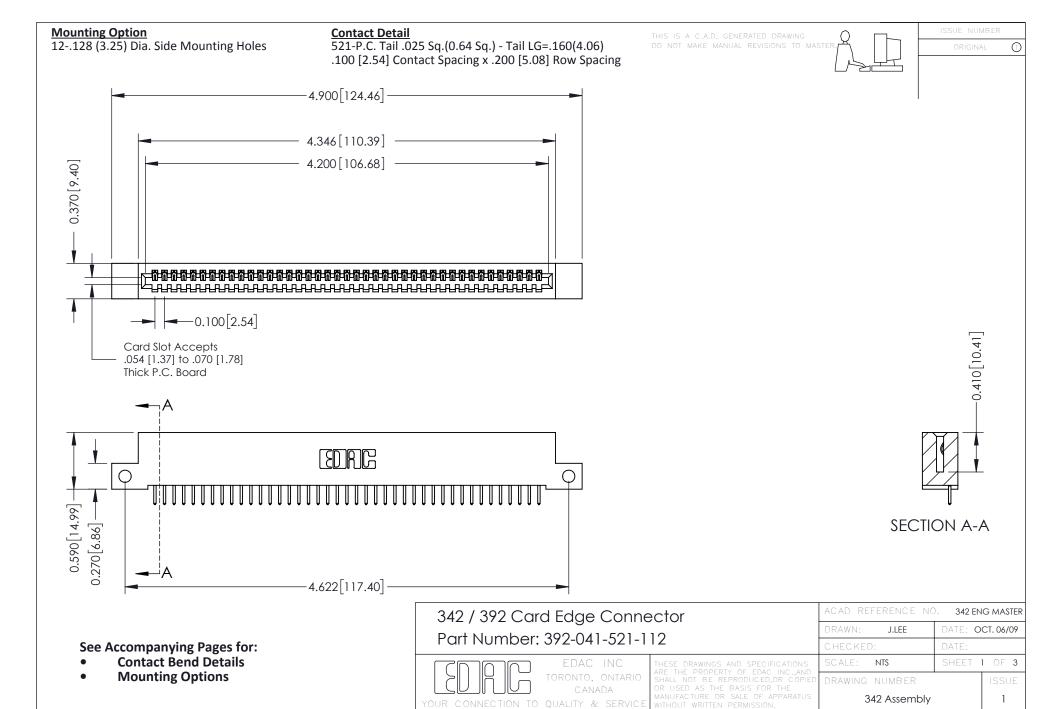

THIS IS A C.A.D. GENERATED DRAWING DO NOT MAKE MANUAL REVISIONS TO MASTER. ISSUE NUMBER

ORIGINAL

1



| 342 / 392 Series Card Edge Connector<br>Contact Bend Detail |                                                                                                                                                                                                  | ACAD REFERENCE NO. 342 ENG MASTER |             |                  |        |
|-------------------------------------------------------------|--------------------------------------------------------------------------------------------------------------------------------------------------------------------------------------------------|-----------------------------------|-------------|------------------|--------|
|