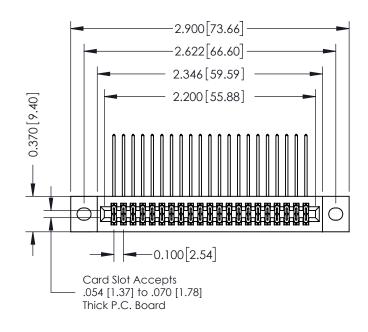

## **See Accompanying Pages for:**

- **Contact Bend Details**
- **Mounting Options**

| 342 / 392 Card Edge Connector |
|-------------------------------|
| Part Number: 392-042-559-202  |

| ACAD REFERENCE NO | . 342 ENG MASTER |  |  |  |
|-------------------|------------------|--|--|--|
| DRAWN: J.LEE      | DATE: OCT. 06/09 |  |  |  |
| CHECKED:          | DATE:            |  |  |  |
| SCALE: NTS        | SHEET 1 OF 3     |  |  |  |
| DRAWING NUMBER    | ISSUE            |  |  |  |

342 Assembly

THIS IS A C.A.D. GENERATED DRAWING DO NOT MAKE MANUAL REVISIONS TO MASTER. ISSUE NUMBER

ORIGINAL

1

| Contact Bend Detail                  |                                                                   | ACAD REFERENCE NO. 342 ENG MASTER |             |                  |        |
|--------------------------------------|-------------------------------------------------------------------|-----------------------------------|-------------|------------------|--------|
|                                      |                                                                   | DRAWN:                            | J.LEE       | DATE: OCT. 06/09 |        |
|                                      |                                                                   | CHECKED                           | ):          | DATE:            |        |
|                                      | THESE DRAWINGS AND SPECIFICATIONS ARE THE PROPERTY OF EDAC INCAND | SCALE:                            | NTS         | SHEET :          | 2 OF 3 |
| TORONTO, ONTARIO                     | SHALL NOT BE REPRODUCED, OR COPIED  OR USED AS THE BASIS FOR THE  | DRAWING                           | NUMBER      |                  | ISSUE  |
| YOUR CONNECTION TO QUALITY & SERVICE | MANUFACTURE OR SALE OF APPARATUS                                  | 3                                 | 42 Assembly |                  | 1      |