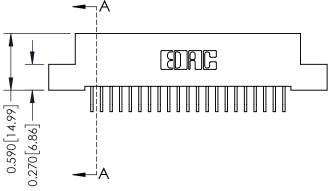

## 0.240 [6.10] Point of Contact 0.410[10.41] SECTION A-A

## **See Accompanying Pages for:**

- **Contact Bend Details**
- **Mounting Options**

| 342 / 392 Card Edge Connector |
|-------------------------------|
| Part Number: 392-042-559-202  |

| ACAD REFERENCE NO | . 342 ENG MASTER |  |  |  |
|-------------------|------------------|--|--|--|
| DRAWN: J.LEE      | DATE: OCT. 06/09 |  |  |  |
| CHECKED:          | DATE:            |  |  |  |
| SCALE: NTS        | SHEET 1 OF 3     |  |  |  |
| DRAWING NUMBER    | ISSUE            |  |  |  |

342 Assembly

THIS IS A C.A.D. GENERATED DRAWING DO NOT MAKE MANUAL REVISIONS TO MASTER. ISSUE NUMBER

ORIGINAL

1

| Contact Bend Detail                  |                                                                   | ACAD REFERENCE NO. 342 ENG MASTER |             |                  |        |
|--------------------------------------|-------------------------------------------------------------------|-----------------------------------|-------------|------------------|--------|
|                                      |                                                                   | DRAWN:                            | J.LEE       | DATE: OCT. 06/09 |        |
|                                      |                                                                   | CHECKED                           | ):          | DATE:            |        |
|                                      | THESE DRAWINGS AND SPECIFICATIONS ARE THE PROPERTY OF EDAC INCAND | SCALE:                            | NTS         | SHEET :          | 2 OF 3 |
| TORONTO, ONTARIO                     | SHALL NOT BE REPRODUCED, OR COPIED  OR USED AS THE BASIS FOR THE  | DRAWING                           | NUMBER      |                  | ISSUE  |
| YOUR CONNECTION TO QUALITY & SERVICE | MANUFACTURE OR SALE OF APPARATUS                                  | 3                                 | 42 Assembly |                  | 1      |