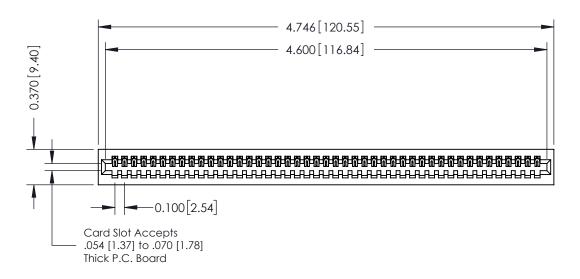

342 / 392 Card Edge Connector Part Number: 392-045-542-101

YOUR CONNECTION TO QUALITY & SERVICE

342 ENG MASTER J.LEE DATE: OCT. 06/09 SHEET 1 OF 3

342 Assembly

THIS IS A C.A.D. GENERATED DRAWING DO NOT MAKE MANUAL REVISIONS TO MASTER. ISSUE NUMBER