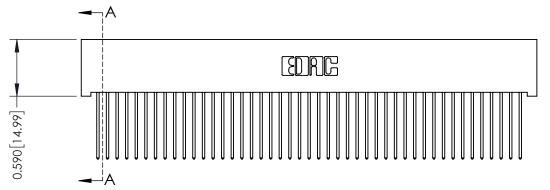

THIS IS A C.A.D. GENERATED DRAWING DO NOT MAKE MANUAL REVISIONS TO MASTER

ISSUE NUMBER

ORIGINAL

1

| 342 / 392 Card Edge Connector<br>Mounting Options |                                                                                                                                                                                               | ACAD REFERENCE NO. 342 ENG MASTER |                         |        |  |  |
|---------------------------------------------------|-----------------------------------------------------------------------------------------------------------------------------------------------------------------------------------------------|-----------------------------------|-------------------------|--------|--|--|
|                                                   |                                                                                                                                                                                               | DRAWN: J.LEE                      | DATE: <b>OCT. 06/09</b> |        |  |  |
|                                                   |                                                                                                                                                                                               | CHECKED:                          | DATE:                   |        |  |  |
| TORONTO, ONTARIO                                  | THESE DRAWINGS AND SPECIFICATIONS ARE THE PROPERTY OF EDAC INCAND SHALL NOT BE REPRODUCED,OR COPIED OR USED AS THE BASIS FOR THE MANUFACTURE OR SALE OF APPARATUS WITHOUT WRITTEN PERMISSION. | SCALE: NTS                        | SHEET :                 | 3 OF 3 |  |  |
|                                                   |                                                                                                                                                                                               | DRAWING NUMBER                    | •                       | ISSUE  |  |  |
| YOUR CONNECTION TO QUALITY & SERVICE              |                                                                                                                                                                                               | 342 Assembly                      |                         | 1      |  |  |