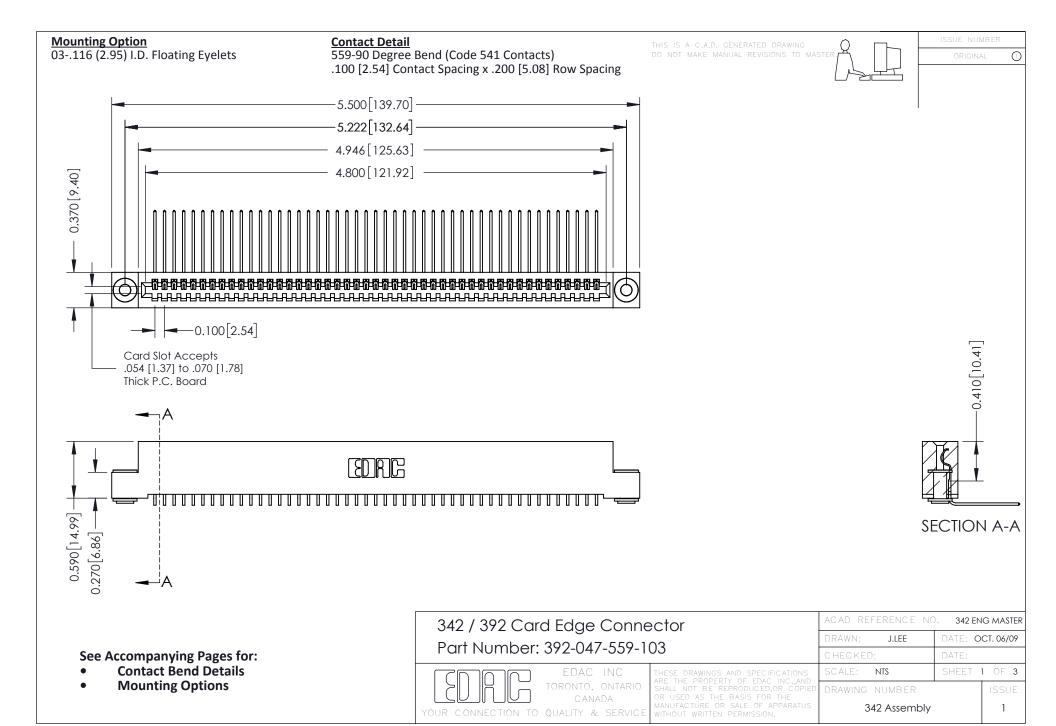

THIS IS A C.A.D. GENERATED DRAWING DO NOT MAKE MANUAL REVISIONS TO MASTER. ISSUE NUMBER

ORIGINAL

1



| 342 / 392 Series Card Edge Connector<br>Contact Bend Detail |                                                                                                                                                                                                  | ACAD REFERENCE NO. 342 ENG MASTER |             |                  |        |
|-------------------------------------------------------------|--------------------------------------------------------------------------------------------------------------------------------------------------------------------------------------------------|-----------------------------------|-------------|------------------|--------|
|