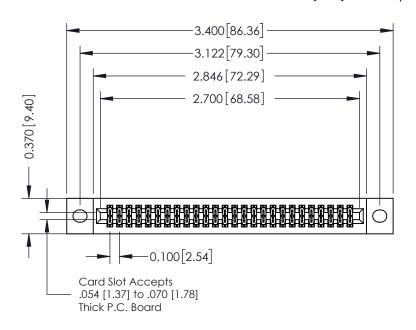

## **See Accompanying Pages for:**

- **Contact Bend Details**
- **Mounting Options**

342 / 392 Card Edge Connector Part Number: 392-052-542-202

| ACAD REFERENCE NO. 342 ENG MASTER |                  |  |  |  |
|-----------------------------------|------------------|--|--|--|
| DRAWN: J.LEE                      | DATE: OCT. 06/09 |  |  |  |
| CHECKED:                          | DATE:            |  |  |  |
| SCALE: NTS                        | SHEET 1 OF 3     |  |  |  |
| DRAWING NUMBER                    | ISSUE            |  |  |  |

342 Assembly

THIS IS A C.A.D. GENERATED DRAWING DO NOT MAKE MANUAL REVISIONS TO MASTER. ISSUE NUMBER

ORIGINAL

1

| 342 / 392 Series Card Edge Connector<br>Contact Bend Detail |                                                                                                                                   | ACAD REFERENCE NO. 342 ENG MASTER |             |                  |        |
|-------------------------------------------------------------|-----------------------------------------------------------------------------------------------------------------------------------|-----------------------------------|-------------|------------------|--------|
|                                                             |                                                                                                                                   | DRAWN:                            | J.LEE       | DATE: OCT. 06/09 |        |
|                                                             |                                                                                                                                   | CHECKED:                          |             | DATE:            |        |
| EDAC INC                                                    | ARE THE PROPERTY OF EDAC INC.,AND SHALL NOT BE REPRODUCED,OR COPIED OR USED AS THE BASIS FOR THE MANUFACTURE OR SALE OF APPARATUS | SCALE:                            | NTS         | SHEET :          | 2 OF 3 |
| TORONTO, ONTARIO                                            |                                                                                                                                   | DRAWING                           | NUMBER      |                  | ISSUE  |
| YOUR CONNECTION TO QUALITY & SERVICE                        |                                                                                                                                   | 3                                 | 42 Assembly |                  | 1      |