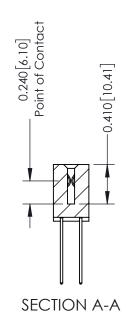

## **Contact Detail**

542-Wire Wrap .025 Sq.(0.64 Sq.) - Tail LG=.655(16.64) .100 [2.54] Contact Spacing x .200 [5.08] Row Spacing