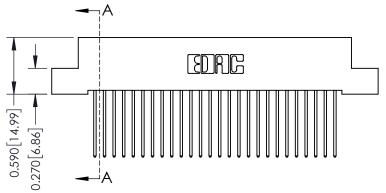

**Mounting Option** 

02-.128 (3.25) Wide Mounting Slots

## **Contact Detail**

542-Wire Wrap .025 Sq.(0.64 Sq.) - Tail LG=.655(16.64) .100 [2.54] Contact Spacing x .200 [5.08] Row Spacing







## **See Accompanying Pages for:**

- **Contact Bend Details**
- **Mounting Options**

342 / 392 Card Edge Connector Part Number: 392-052-542-202



| ACAD REFERENCE NO. 342 ENG MASTER |                  |  |  |  |
|-----------------------------------|------------------|--|--|--|
| DRAWN: J.LEE                      | DATE: OCT. 06/09 |  |  |  |
| CHECKED:                          | DATE:            |  |  |  |
| SCALE: NTS                        | SHEET 1 OF 3     |  |  |  |
| DRAWING NUMBER                    | ISSUE            |  |  |  |

342 Assembly

THIS IS A C.A.D. GENERATED DRAWING DO NOT MAKE MANUAL REVISIONS TO MASTER. ISSUE NUMBER

ORIGINAL

1



| 342 / 392 Series Card Edge Connector<br>Contact Bend Detail |