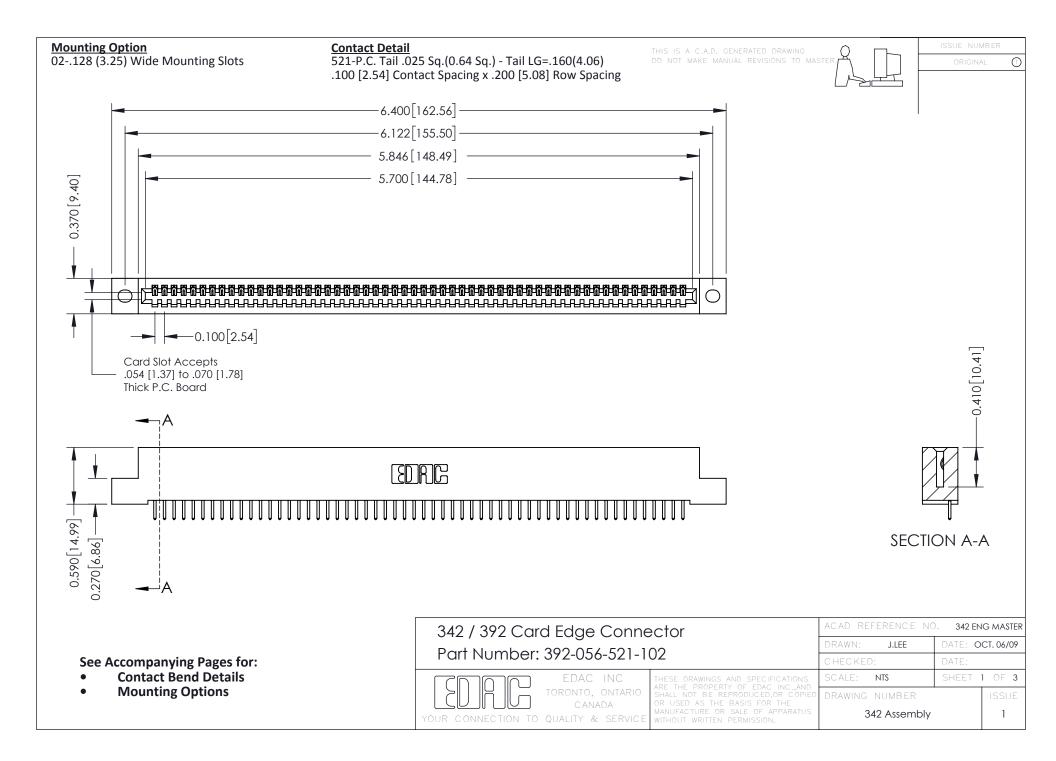

THIS IS A C.A.D. GENERATED DRAWING DO NOT MAKE MANUAL REVISIONS TO MASTER. ISSUE NUMBER

ORIGINAL

1



| 342 / 392 Series Card Edge Connector<br>Contact Bend Detail |                                                                                                                                                                                                  | ACAD REFERENCE NO. 342 ENG MASTER |             |                  |        |
|-------------------------------------------------------------|--------------------------------------------------------------------------------------------------------------------------------------------------------------------------------------------------|-----------------------------------|-------------|------------------|--------|
|