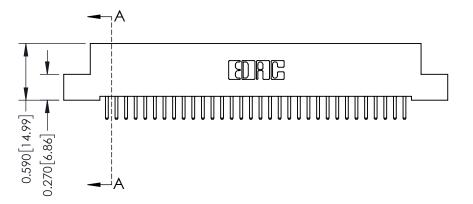

342 Assembly

THIS IS A C.A.D. GENERATED DRAWING DO NOT MAKE MANUAL REVISIONS TO MASTER. ISSUE NUMBER

ORIGINAL

1

| 342 / 392 Series Card Edge Connector<br>Contact Bend Detail |                                                                                                                                     | ACAD REFERENCE NO. 342 ENG MASTER |             |          |          |
|-------------------------------------------------------------|-------------------------------------------------------------------------------------------------------------------------------------|-----------------------------------|-------------|----------|----------|
|                                                             |                                                                                                                                     | DRAWN:                            | J.LEE       | DATE: OC | T. 06/09 |
|                                                             |                                                                                                                                     | CHECKED                           | ):          | DATE:    |          |
| EDAC INC                                                    | ARE THE PROPERTY OF EDAC INC., AND SHALL NOT BE REPRODUCED, OR COPIED OR USED AS THE BASIS FOR THE MANUFACTURE OR SALE OF APPARATUS | SCALE:                            | NTS         | SHEET :  | 2 OF 3   |
| TORONTO, ONTARIO                                            |                                                                                                                                     | DRAWING                           | NUMBER      |          | ISSUE    |
| YOUR CONNECTION TO QUALITY & SERVICE                        |                                                                                                                                     | 3                                 | 42 Assembly |          | 1        |

THIS IS A C.A.D. GENERATED DRAWING DO NOT MAKE MANUAL REVISIONS TO MASTER

ISSUE NUMBER

ORIGINAL

1

| 342 / 392 Card Edge Connector<br>Mounting Options |                                                                                                                                     | ACAD REFERENCE NO. 342 ENG MASTER |         |           |  |
|---------------------------------------------------|-------------------------------------------------------------------------------------------------------------------------------------|-----------------------------------|---------|-----------|--|
|                                                   |                                                                                                                                     | DRAWN: J.LEE                      | DATE: O | CT. 06/09 |  |
|                                                   |                                                                                                                                     | CHECKED:                          | DATE:   |           |  |
| EDAC INC                                          | ARE THE PROPERTY OF EDAC INC., AND SHALL NOT BE REPRODUCED, OR COPIED OR USED AS THE BASIS FOR THE MANUFACTURE OR SALE OF APPARATUS | SCALE: NTS                        | SHEET : | 3 OF 3    |  |
| TORONTO, ONTARIO                                  |                                                                                                                                     | DRAWING NUMBER                    | •       | ISSUE     |  |
| YOUR CONNECTION TO QUALITY & SERVICE              |                                                                                                                                     | 342 Assembly                      |         | 1         |  |