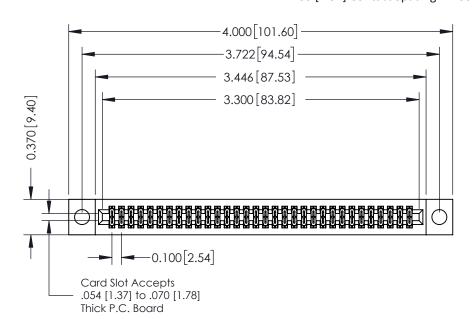

## **See Accompanying Pages for:**

- **Contact Bend Details**
- **Mounting Options**

| 342 / 392 Card Edge Connector |
|-------------------------------|
| Part Number: 392-064-520-204  |

YOUR CONNECTION TO QUALITY & SERVICE

| ACAD REFERENCE NO. 342 ENG MASTER |                  |  |  |  |
|-----------------------------------|------------------|--|--|--|
| DRAWN: J.LEE                      | DATE: OCT. 06/09 |  |  |  |
| CHECKED:                          | DATE:            |  |  |  |
| SCALE: NTS                        | SHEET 1 OF 3     |  |  |  |
| DRAWING NUMBER                    | ISSUE            |  |  |  |

342 Assembly

THIS IS A C.A.D. GENERATED DRAWING DO NOT MAKE MANUAL REVISIONS TO MASTER. ISSUE NUMBER

ORIGINAL

1

| 342 / 392 Series Card Edge Connector<br>Contact Bend Detail |                                                                                                                                     | ACAD REFERENCE NO. 342 ENG MASTER |             |          |          |
|-------------------------------------------------------------|-------------------------------------------------------------------------------------------------------------------------------------|-----------------------------------|-------------|----------|----------|
|                                                             |                                                                                                                                     | DRAWN:                            | J.LEE       | DATE: OC | T. 06/09 |
|                                                             |                                                                                                                                     | CHECKED                           | ):          | DATE:    |          |
| EDAC INC                                                    | ARE THE PROPERTY OF EDAC INC., AND SHALL NOT BE REPRODUCED, OR COPIED OR USED AS THE BASIS FOR THE MANUFACTURE OR SALE OF APPARATUS | SCALE:                            | NTS         | SHEET :  | 2 OF 3   |
| TORONTO, ONTARIO                                            |                                                                                                                                     | DRAWING                           | NUMBER      |          | ISSUE    |
| YOUR CONNECTION TO QUALITY & SERVICE                        |                                                                                                                                     | 3                                 | 42 Assembly |          | 1        |