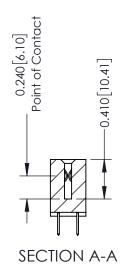

**Mounting Option** 

04-.156 (3.96) Dia. Mounting Holes

**Contact Detail** 

520-P.C. Tail .030x.018(0.76x0.46) - Tail LG=.185(4.70) .100 [2.54] Contact Spacing x .200 [5.08] Row Spacing

342 Assembly

THIS IS A C.A.D. GENERATED DRAWING DO NOT MAKE MANUAL REVISIONS TO MASTER. ISSUE NUMBER

ORIGINAL

1

| 342 / 392 Series Card Edge Connector<br>Contact Bend Detail |                                                                                                                                     | ACAD REFERENCE NO. 342 ENG MASTER |             |          |          |
|-------------------------------------------------------------|-------------------------------------------------------------------------------------------------------------------------------------|-----------------------------------|-------------|----------|----------|
|                                                             |                                                                                                                                     | DRAWN:                            | J.LEE       | DATE: OC | T. 06/09 |
|                                                             |                                                                                                                                     | CHECKED                           | ):          | DATE:    |          |
| EDAC INC                                                    | ARE THE PROPERTY OF EDAC INC., AND SHALL NOT BE REPRODUCED, OR COPIED OR USED AS THE BASIS FOR THE MANUFACTURE OR SALE OF APPARATUS | SCALE:                            | NTS         | SHEET :  | 2 OF 3   |
| TORONTO, ONTARIO                                            |                                                                                                                                     | DRAWING                           | NUMBER      |          | ISSUE    |
| YOUR CONNECTION TO QUALITY & SERVICE                        |                                                                                                                                     | 3                                 | 42 Assembly |          | 1        |