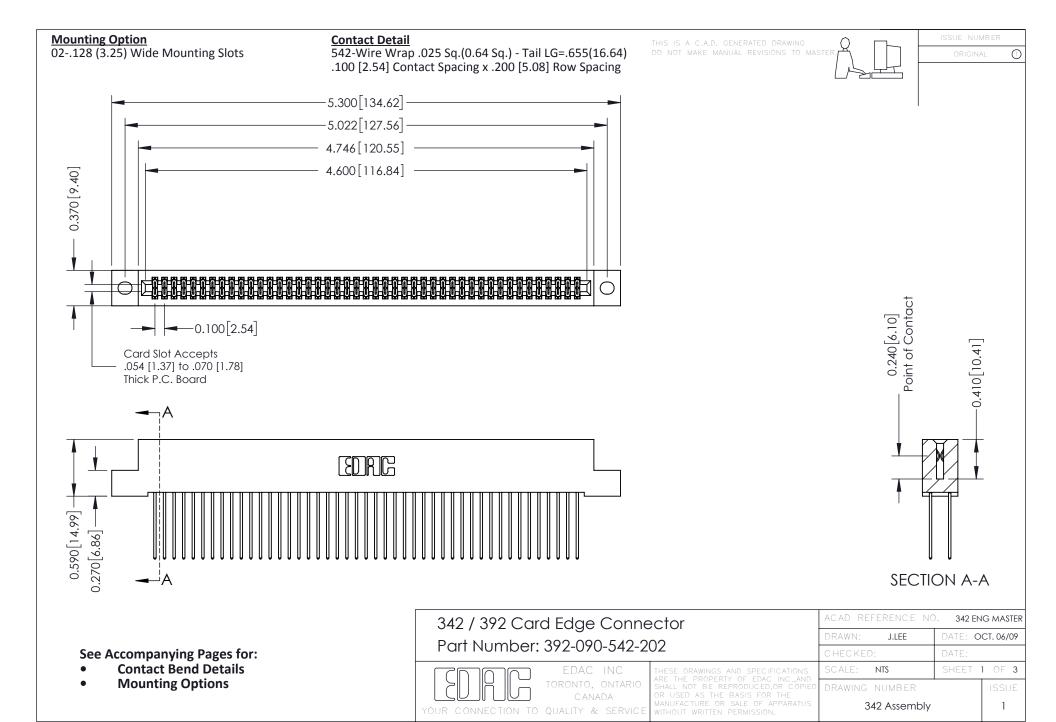

THIS IS A C.A.D. GENERATED DRAWING DO NOT MAKE MANUAL REVISIONS TO MASTER. ISSUE NUMBER

ORIGINAL

1



| 342 / 392 Series Card Edge Connector<br>Contact Bend Detail |                                                                                                                                                                                                  | ACAD REFERENCE NO. 342 ENG MASTER |             |                  |        |
|-------------------------------------------------------------|--------------------------------------------------------------------------------------------------------------------------------------------------------------------------------------------------|-----------------------------------|-------------|------------------|--------|
|