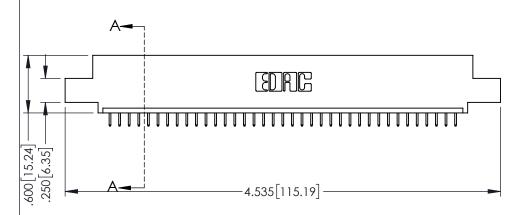

| 345/395 SERIES CARD EDGE CONNECTOR |
|------------------------------------|
| PART NUMBER: 395-037-525-402       |

| ACAD REFERENCE NO. 345-ENG-MASTER |                 |           |  |  |
|-----------------------------------|-----------------|-----------|--|--|
| DRAWN: R.STA.MONICA               | DATE: <b>MA</b> | Y.16/2017 |  |  |
| CHECKED:                          | DATE:           |           |  |  |
| SCALE: 1:1                        | SHEET 1         | OF 2      |  |  |
| DRAWING NUMBER                    |                 | ISSUE     |  |  |
| 345-ENG-MASTER                    |                 | 1         |  |  |