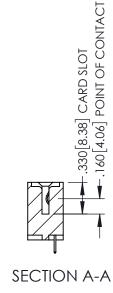

| 345/395 SERIES CARD EDGE CONNECTOR |
|------------------------------------|
| PART NUMBER: 395-037-525-402       |

| ACAD REFERENCE NO. 345-ENG-MASTER |                 |           |  |  |
|-----------------------------------|-----------------|-----------|--|--|
| DRAWN: R.STA.MONICA               | DATE: <b>MA</b> | Y.16/2017 |  |  |
| CHECKED:                          | DATE:           |           |  |  |
| SCALE: 1:1                        | SHEET 1         | OF 2      |  |  |
| DRAWING NUMBER                    |                 | ISSUE     |  |  |
| 345-ENG-MASTER                    |                 | 1         |  |  |