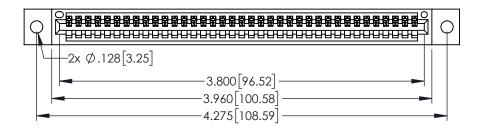

| 345/395 SERIES CARD EDGE CONNECTOR |
|------------------------------------|
| PART NUMBER: 395-037-525-402       |

| ACAD REFERENCE NO. 345-ENG-MASTER |                 |           |  |  |
|-----------------------------------|-----------------|-----------|--|--|
| DRAWN: R.STA.MONICA               | DATE: <b>MA</b> | Y.16/2017 |  |  |
| CHECKED:                          | DATE:           |           |  |  |
| SCALE: 1:1                        | SHEET 1         | OF 2      |  |  |
| DRAWING NUMBER                    |                 | ISSUE     |  |  |
| 345-ENG-MASTER                    |                 | 1         |  |  |