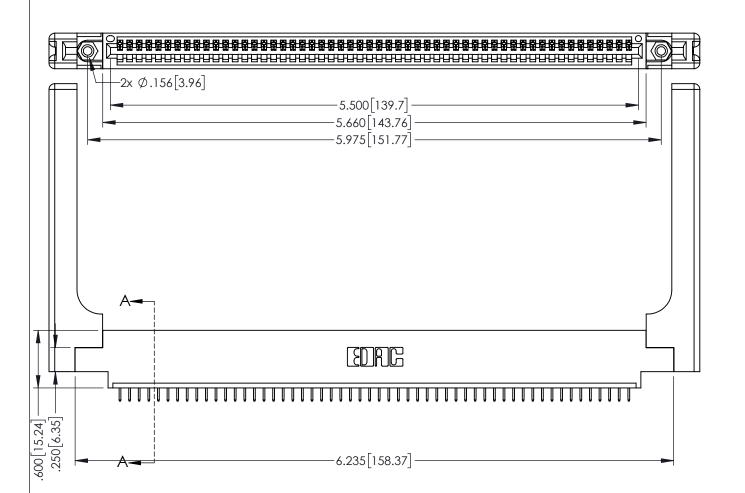

<u>Contact Dimensions:</u>
525-P.C. Tail .018 Sq.(0.46 Sq.) - Tail LG=.150(3.81)
.100 (2.54) Contact Spacing x .200 (5.08) Row Spacing

1

INSULATOR MATERIAL: THERMOPLASTIC PBT BLACK, UL 94V-0 CONTACT MATERIAL; COPPER TIN ALLOY

CONTACT PLATING: GOLD ON THE MATING AREA, TIN PLATING ON THE CONTACT TAILS, NICKEL UNDERPLATE

345/395 SERIES CARD EDGE CONNECTOR PART NUMBER: 395-054-525-658

| ACAD REFERENCE NO. 345-ENG-MASTER |                  |       |  |
|-----------------------------------|------------------|-------|--|
| DRAWN: R.STA.MONICA               | DATE:MAY.16/2017 |       |  |
| CHECKED:                          | DATE:            |       |  |
| SCALE: 1:1                        | SHEET '          | OF 2  |  |
| DRAWING NUMBER                    |                  | ISSUE |  |
| 345-ENG-MASTER                    |                  | 1     |  |