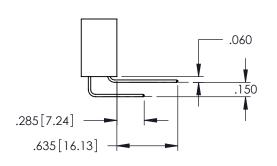

<u>Contact Dimensions:</u>
525-P.C. Tail .018 Sq.(0.46 Sq.) - Tail LG=.150(3.81)
.100 (2.54) Contact Spacing x .200 (5.08) Row Spacing

1

INSULATOR MATERIAL: THERMOPLASTIC PBT BLACK, UL 94V-0 CONTACT MATERIAL; COPPER TIN ALLOY

CONTACT PLATING: GOLD ON THE MATING AREA, TIN PLATING ON THE CONTACT TAILS, NICKEL UNDERPLATE

345/395 SERIES CARD EDGE CONNECTOR PART NUMBER: 395-054-525-658

| ACAD REFERENCE NO. 345-ENG-MASTER |                  |       |  |
|-----------------------------------|------------------|-------|--|
| DRAWN: R.STA.MONICA               | DATE:MAY.16/2017 |       |  |
| CHECKED:                          | DATE:            |       |  |
| SCALE: 1:1                        | SHEET '          | OF 2  |  |
| DRAWING NUMBER                    |                  | ISSUE |  |
| 345-ENG-MASTER                    |                  | 1     |  |