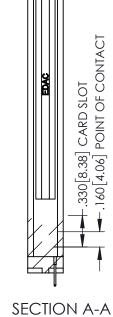

<u>Contact Dimensions:</u>
525-P.C. Tail .018 Sq.(0.46 Sq.) - Tail LG=.150(3.81)
.100 (2.54) Contact Spacing x .200 (5.08) Row Spacing

1

INSULATOR MATERIAL: THERMOPLASTIC PBT BLACK, UL 94V-0 CONTACT MATERIAL; COPPER TIN ALLOY

CONTACT PLATING: GOLD ON THE MATING AREA, TIN PLATING ON THE CONTACT TAILS, NICKEL UNDERPLATE

345/395 SERIES CARD EDGE CONNECTOR PART NUMBER: 395-054-525-658

| ACAD REFERENCE NO. 345-ENG-MASTER |                  |       |  |
|-----------------------------------|------------------|-------|--|
| DRAWN: R.STA.MONICA               | DATE:MAY.16/2017 |       |  |
| CHECKED:                          | DATE:            |       |  |
| SCALE: 1:1                        | SHEET '          | OF 2  |  |
| DRAWING NUMBER                    |                  | ISSUE |  |
| 345-ENG-MASTER                    |                  | 1     |  |