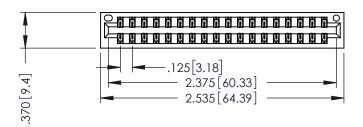

346/396 SERIES CARD EDGE CONNECTOR PART NUMBER: 396-036-540-201

YOUR CONNECTION TO QUALITY & SERVICE

**EDAC INC** TORONTO, ONTARIO CANADA

THESE DRAWINGS AND SPECIFICATIONS ARE THE PROPERTY OF EDAC INC.,AND SHALL NOT BE REPRODUCED, OR COPIED OR USED AS THE BASIS FOR THE MANUFACTURE OR SALE OF APPARATUS WITHOUT WRITTEN PERMISSION.

THIS IS A C.A.D. GENERATED DRAWING DO NOT MAKE MANUAL REVISIONS TO MASTER.

ISSUE NUMBER

ORIGINAL

1

INSULATOR MATERIAL: THERMOPLASTIC POLYESTER, UL 94V-0 CONTACT MATERIAL; COPPER, NICKEL, TIN ALLOY CA-725 CONTACT PLATING: GOLD ON THE MATING AREA, TIN-LEAD ON THE CONTACT TAILS, NICKEL UNDERPLATE