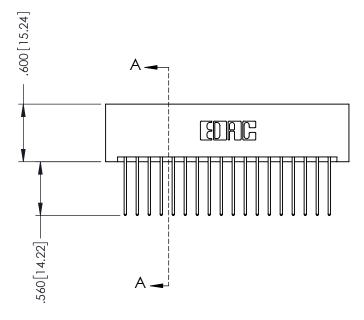

**SECTION A-A** 

ORIGINAL 1

ISSUE NUMBER

.120[3.05] .095[2.41] .170 [4.33] .245 [6.22] .125(3.18) to .210(5.33) .125(3.18) to .210(5.33) Outside Tails **Outside Tails** .045(1.14) to .060(1.52) .125(3.18) to .210(5.33) Between Tails Outside Tails

.060 [1.52] .060 [1.52] .150[3.81] .200 [5.08] .210[5.33] -.260[6.6] -.660[16.76] -.660 [16.76]

**Contact Code 555** 

.165[4.19] .375 [9.54] .125(3.18) to .210(5.33) .125(3.18) to .210(5.33)

**Contact Code 558** 