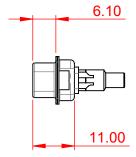

OPERATING TEMPERATURE: -55°C ~ 125°C

SIGNAL CONTACT CURRENT RATING: 5A PER CONTACT SIGNAL CONTACT RESISTANCE: 10mQ MAX. INSULATOR RESISTANCE: 5000MΩ min. DIELECTRIC WITHSTANDING VOLTAGE: 1000V AC rms

|   |                                     | SW REFERENCE NO.: 627 COMBO ASSEMBLY                                                                                                  |                                 |            |       |
|---|-------------------------------------|---------------------------------------------------------------------------------------------------------------------------------------|---------------------------------|------------|-------|
|   | COMBINATION                         | DRAWN: C.B                                                                                                                            | DATE: JAN. 01/20                | 19         |       |
|   |                                     |                                                                                                                                       | CHECKED:                        | DATE:      |       |
|   | EDAC INC                            | THESE DRAWINGS AND SPECIFICATIONS<br>ARE THE PROPERTY OF EDAC INCAND                                                                  | SCALE: (IN C.A.D. 1:1)          | SHEET 1 OF | 4     |
|   | TORONTO, ONTARIO<br>CANADA          | SHALL NOT BE REPRODUCED, OR COPIED<br>OR USED AS THE BASIS FOR THE<br>MANUFACTURE OR SALE OF APPARATUS<br>WITHOUT WRITTEN PERMISSION. | DRAWING NUMBER: 627-5W1-222-5TA |            | ISSUE |
| Y | OUR CONNECTION TO QUALITY & SERVICE |                                                                                                                                       | PART NUMBER: 627-5W1-           | -222-5TA   | 1     |