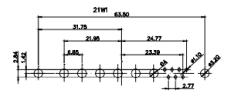

COMPLIANT

THIS IS A C.A.D. GENERATED DRAWING TOLERANCE UNLESS OTHERWISE SPECIFIED DO NOT MAKE MANUAL REVISIONS TO MASTER. .X ±0.25 .XX ±0.13 .XXX ±0.05

----

WITHOUT WRITTEN PERMISSION.

5W5 Male

5W5 Female

3W3 / 3WK3