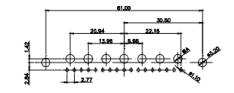

OPERATING TEMPERATURE: -55°C ~ 125°C

SIGNAL CONTACT CURRENT RATING: 5A PER CONTACT SIGNAL CONTACT RESISTANCE: 10mQ MAX. INSULATOR RESISTANCE: 5000MΩ min. DIELECTRIC WITHSTANDING VOLTAGE: 1000V AC rms

|   |                                     | SW REFERENCE NO.: 627 COMBO ASSEMBLY                                                                                                  |                                 |            |       |
|---|-------------------------------------|---------------------------------------------------------------------------------------------------------------------------------------|---------------------------------|------------|-------|
|   | COMBINATION                         | DRAWN: C.B                                                                                                                            | DATE: JAN. 01/20                | 19         |       |
|   |                                     |                                                                                                                                       | CHECKED:                        | DATE:      |       |
|   | EDAC INC                            | THESE DRAWINGS AND SPECIFICATIONS<br>ARE THE PROPERTY OF EDAC INCAND                                                                  | SCALE: (IN C.A.D. 1:1)          | SHEET 1 OF | 4     |
|   | TORONTO, ONTARIO<br>CANADA          | SHALL NOT BE REPRODUCED, OR COPIED<br>OR USED AS THE BASIS FOR THE<br>MANUFACTURE OR SALE OF APPARATUS<br>WITHOUT WRITTEN PERMISSION. | DRAWING NUMBER: 627-5W1-222-5TA |            | ISSUE |
| Y | OUR CONNECTION TO QUALITY & SERVICE |                                                                                                                                       | PART NUMBER: 627-5W1-           | -222-5TA   | 1     |