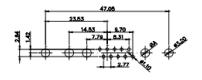

OPERATING TEMPERATURE: -55°C ~ 125°C

SIGNAL CONTACT CURRENT RATING: 5A PER CONTACT SIGNAL CONTACT RESISTANCE: 10mQ MAX. INSULATOR RESISTANCE: 5000MΩ min. DIELECTRIC WITHSTANDING VOLTAGE: 1000V AC rms

|   |                                     | SW REFERENCE NO.: 627 COMBO ASSEMBLY                                                                                                  |                                 |            |       |
|---|-------------------------------------|---------------------------------------------------------------------------------------------------------------------------------------|---------------------------------|------------|-------|
|   | COMBINATION                         | DRAWN: C.B                                                                                                                            | DATE: JAN. 01/20                | 19         |       |
|   |                                     |                                                                                                                                       | CHECKED:                        | DATE:      |       |
|   | EDAC INC                            | THESE DRAWINGS AND SPECIFICATIONS<br>ARE THE PROPERTY OF EDAC INCAND                                                                  | SCALE: (IN C.A.D. 1:1)          | SHEET 1 OF | 4     |
|   | TORONTO, ONTARIO<br>CANADA          | SHALL NOT BE REPRODUCED, OR COPIED<br>OR USED AS THE BASIS FOR THE<br>MANUFACTURE OR SALE OF APPARATUS<br>WITHOUT WRITTEN PERMISSION. | DRAWING NUMBER: 627-5W1-222-5TA |            | ISSUE |
| Y | OUR CONNECTION TO QUALITY & SERVICE |                                                                                                                                       | PART NUMBER: 627-5W1-           | -222-5TA   | 1     |