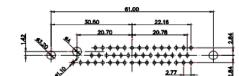

OPERATING TEMPERATURE: -55°C ~ 125°C

SIGNAL CONTACT CURRENT RATING: 5A PER CONTACT SIGNAL CONTACT RESISTANCE: 10mQ MAX. INSULATOR RESISTANCE: 5000MΩ min. DIELECTRIC WITHSTANDING VOLTAGE: 1000V AC rms

|   |                                     | SW REFERENCE NO.: 627 COMBO ASSEMBLY                                                                                                  |                                 |            |       |
|---|-------------------------------------|---------------------------------------------------------------------------------------------------------------------------------------|---------------------------------|------------|-------|
|   | COMBINATION                         | DRAWN: C.B                                                                                                                            | DATE: JAN. 01/20                | 19         |       |
|   |                                     |                                                                                                                                       | CHECKED:                        | DATE:      |       |
|   | EDAC INC                            | THESE DRAWINGS AND SPECIFICATIONS<br>ARE THE PROPERTY OF EDAC INCAND                                                                  | SCALE: (IN C.A.D. 1:1)          | SHEET 1 OF | 4     |
|   | TORONTO, ONTARIO<br>CANADA          | SHALL NOT BE REPRODUCED, OR COPIED<br>OR USED AS THE BASIS FOR THE<br>MANUFACTURE OR SALE OF APPARATUS<br>WITHOUT WRITTEN PERMISSION. | DRAWING NUMBER: 627-5W1-222-5TA |            | ISSUE |
| Y | OUR CONNECTION TO QUALITY & SERVICE |                                                                                                                                       | PART NUMBER: 627-5W1-           | -222-5TA   | 1     |