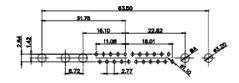

OPERATING TEMPERATURE: -55°C ~ 125°C

SIGNAL CONTACT CURRENT RATING: 5A PER CONTACT SIGNAL CONTACT RESISTANCE: 10mQ MAX. INSULATOR RESISTANCE: 5000MΩ min. DIELECTRIC WITHSTANDING VOLTAGE: 1000V AC rms

|   |                                     | SW REFERENCE NO.: 627 COMBO ASSEMBLY                                                                                                  |                                 |            |       |
|---|-------------------------------------|---------------------------------------------------------------------------------------------------------------------------------------|---------------------------------|------------|-------|
|   | COMBINATION                         | DRAWN: C.B                                                                                                                            | DATE: JAN. 01/20                | 19         |       |
|   |                                     |                                                                                                                                       | CHECKED:                        | DATE:      |       |
|   | EDAC INC                            | THESE DRAWINGS AND SPECIFICATIONS<br>ARE THE PROPERTY OF EDAC INCAND                                                                  | SCALE: (IN C.A.D. 1:1)          | SHEET 1 OF | 4     |
|   | TORONTO, ONTARIO<br>CANADA          | SHALL NOT BE REPRODUCED, OR COPIED<br>OR USED AS THE BASIS FOR THE<br>MANUFACTURE OR SALE OF APPARATUS<br>WITHOUT WRITTEN PERMISSION. | DRAWING NUMBER: 627-5W1-222-5TA |            | ISSUE |
| Y | OUR CONNECTION TO QUALITY & SERVICE |                                                                                                                                       | PART NUMBER: 627-5W1-           | -222-5TA   | 1     |