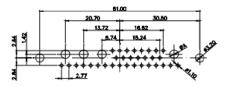

OPERATING TEMPERATURE: -55°C ~ 125°C

SIGNAL CONTACT CURRENT RATING: 5A PER CONTACT SIGNAL CONTACT RESISTANCE: 10mQ MAX. INSULATOR RESISTANCE: 5000MΩ min. DIELECTRIC WITHSTANDING VOLTAGE: 1000V AC rms

|   |                                     | SW REFERENCE NO.: 627 COMBO ASSEMBLY                                                                                                  |                                 |            |       |
|---|-------------------------------------|---------------------------------------------------------------------------------------------------------------------------------------|---------------------------------|------------|-------|
|   | COMBINATION                         | DRAWN: C.B                                                                                                                            | DATE: JAN. 01/20                | 19         |       |
|   |                                     |                                                                                                                                       | CHECKED:                        | DATE:      |       |
|   | EDAC INC                            | THESE DRAWINGS AND SPECIFICATIONS<br>ARE THE PROPERTY OF EDAC INCAND                                                                  | SCALE: (IN C.A.D. 1:1)          | SHEET 1 OF | 4     |
|   | TORONTO, ONTARIO<br>CANADA          | SHALL NOT BE REPRODUCED, OR COPIED<br>OR USED AS THE BASIS FOR THE<br>MANUFACTURE OR SALE OF APPARATUS<br>WITHOUT WRITTEN PERMISSION. | DRAWING NUMBER: 627-5W1-222-5TA |            | ISSUE |
| Y | OUR CONNECTION TO QUALITY & SERVICE |                                                                                                                                       | PART NUMBER: 627-5W1-           | -222-5TA   | 1     |