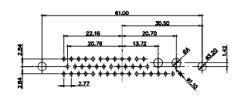

OPERATING TEMPERATURE: -55°C ~ 125°C

SIGNAL CONTACT CURRENT RATING: 5A PER CONTACT SIGNAL CONTACT RESISTANCE: 10mQ MAX. INSULATOR RESISTANCE: 5000MΩ min. DIELECTRIC WITHSTANDING VOLTAGE: 1000V AC rms

|   |                                     | SW REFERENCE NO.: 627 COMBO ASSEMBLY                                                                                                  |                                 |            |       |
|---|-------------------------------------|---------------------------------------------------------------------------------------------------------------------------------------|---------------------------------|------------|-------|
|   | COMBINATION                         | DRAWN: C.B                                                                                                                            | DATE: JAN. 01/20                | 19         |       |
|   |                                     |                                                                                                                                       | CHECKED:                        | DATE:      |       |
|   | EDAC INC                            | THESE DRAWINGS AND SPECIFICATIONS<br>ARE THE PROPERTY OF EDAC INCAND                                                                  | SCALE: (IN C.A.D. 1:1)          | SHEET 1 OF | 4     |
|   | TORONTO, ONTARIO<br>CANADA          | SHALL NOT BE REPRODUCED, OR COPIED<br>OR USED AS THE BASIS FOR THE<br>MANUFACTURE OR SALE OF APPARATUS<br>WITHOUT WRITTEN PERMISSION. | DRAWING NUMBER: 627-5W1-222-5TA |            | ISSUE |
| Y | OUR CONNECTION TO QUALITY & SERVICE |                                                                                                                                       | PART NUMBER: 627-5W1-           | -222-5TA   | 1     |