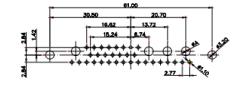

OPERATING TEMPERATURE: -55°C ~ 125°C

SIGNAL CONTACT CURRENT RATING: 5A PER CONTACT SIGNAL CONTACT RESISTANCE: 10mQ MAX. INSULATOR RESISTANCE: 5000MΩ min. DIELECTRIC WITHSTANDING VOLTAGE: 1000V AC rms

|   |                                     | SW REFERENCE NO.: 627 COMBO ASSEMBLY                                                                                                  |                                 |            |       |
|---|-------------------------------------|---------------------------------------------------------------------------------------------------------------------------------------|---------------------------------|------------|-------|
|   | COMBINATION                         | DRAWN: C.B                                                                                                                            | DATE: JAN. 01/20                | 19         |       |
|   |                                     |                                                                                                                                       | CHECKED:                        | DATE:      |       |
|   | EDAC INC                            | THESE DRAWINGS AND SPECIFICATIONS<br>ARE THE PROPERTY OF EDAC INCAND                                                                  | SCALE: (IN C.A.D. 1:1)          | SHEET 1 OF | 4     |
|   | TORONTO, ONTARIO<br>CANADA          | SHALL NOT BE REPRODUCED, OR COPIED<br>OR USED AS THE BASIS FOR THE<br>MANUFACTURE OR SALE OF APPARATUS<br>WITHOUT WRITTEN PERMISSION. | DRAWING NUMBER: 627-5W1-222-5TA |            | ISSUE |
| Y | OUR CONNECTION TO QUALITY & SERVICE |                                                                                                                                       | PART NUMBER: 627-5W1-           | -222-5TA   | 1     |