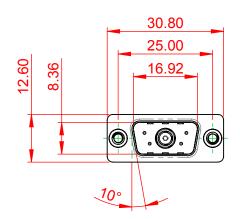

OPERATING TEMPERATURE: -55°C ~ 125°C

SIGNAL CONTACT CURRENT RATING: 5A PER CONTACT SIGNAL CONTACT RESISTANCE: 10mQ MAX. INSULATOR RESISTANCE: 5000MΩ min. DIELECTRIC WITHSTANDING VOLTAGE: 1000V AC rms

|   |                                     | SW REFERENCE NO.: 627 COMBO ASSEMBLY                                                                                                  |                                 |            |       |
|---|-------------------------------------|---------------------------------------------------------------------------------------------------------------------------------------|---------------------------------|------------|-------|
|   | COMBINATION                         | DRAWN: C.B                                                                                                                            | DATE: JAN. 01/20                | 19         |       |
|   |                                     |                                                                                                                                       | CHECKED:                        | DATE:      |       |
|   | EDAC INC                            | THESE DRAWINGS AND SPECIFICATIONS<br>ARE THE PROPERTY OF EDAC INCAND                                                                  | SCALE: (IN C.A.D. 1:1)          | SHEET 1 OF | 4     |
|   | TORONTO, ONTARIO<br>CANADA          | SHALL NOT BE REPRODUCED, OR COPIED<br>OR USED AS THE BASIS FOR THE<br>MANUFACTURE OR SALE OF APPARATUS<br>WITHOUT WRITTEN PERMISSION. | DRAWING NUMBER: 627-5W1-222-5TA |            | ISSUE |
| Y | OUR CONNECTION TO QUALITY & SERVICE |                                                                                                                                       | PART NUMBER: 627-5W1-           | -222-5TA   | 1     |