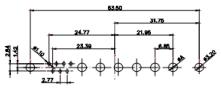

OPERATING TEMPERATURE: -55°C ~ 125°C

SIGNAL CONTACT CURRENT RATING: 5A PER CONTACT SIGNAL CONTACT RESISTANCE: 10mQ MAX. INSULATOR RESISTANCE: 5000MΩ min. DIELECTRIC WITHSTANDING VOLTAGE: 1000V AC rms

|   |                                     | SW REFERENCE NO.: 627 COMBO ASSEMBLY                                                                                                  |                                 |            |       |
|---|-------------------------------------|---------------------------------------------------------------------------------------------------------------------------------------|---------------------------------|------------|-------|
|   | COMBINATION                         | DRAWN: C.B                                                                                                                            | DATE: JAN. 01/20                | 19         |       |
|   |                                     |                                                                                                                                       | CHECKED:                        | DATE:      |       |
|   | EDAC INC                            | THESE DRAWINGS AND SPECIFICATIONS<br>ARE THE PROPERTY OF EDAC INCAND                                                                  | SCALE: (IN C.A.D. 1:1)          | SHEET 1 OF | 4     |
|   | TORONTO, ONTARIO<br>CANADA          | SHALL NOT BE REPRODUCED, OR COPIED<br>OR USED AS THE BASIS FOR THE<br>MANUFACTURE OR SALE OF APPARATUS<br>WITHOUT WRITTEN PERMISSION. | DRAWING NUMBER: 627-5W1-222-5TA |            | ISSUE |
| Y | OUR CONNECTION TO QUALITY & SERVICE |                                                                                                                                       | PART NUMBER: 627-5W1-           | -222-5TA   | 1     |