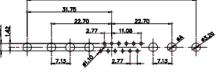

OPERATING TEMPERATURE: -55°C ~ 125°C

SIGNAL CONTACT CURRENT RATING: 5A PER CONTACT SIGNAL CONTACT RESISTANCE: 10mQ MAX. INSULATOR RESISTANCE: 5000MΩ min. DIELECTRIC WITHSTANDING VOLTAGE: 1000V AC rms

|   |                                     | SW REFERENCE NO.: 627 COMBO ASSEMBLY                                                                                                  |                                 |            |       |
|---|-------------------------------------|---------------------------------------------------------------------------------------------------------------------------------------|---------------------------------|------------|-------|
|   | COMBINATION                         | DRAWN: C.B                                                                                                                            | DATE: JAN. 01/20                | 19         |       |
|   |                                     |                                                                                                                                       | CHECKED:                        | DATE:      |       |
|   | EDAC INC                            | THESE DRAWINGS AND SPECIFICATIONS<br>ARE THE PROPERTY OF EDAC INCAND                                                                  | SCALE: (IN C.A.D. 1:1)          | SHEET 1 OF | 4     |
|   | TORONTO, ONTARIO<br>CANADA          | SHALL NOT BE REPRODUCED, OR COPIED<br>OR USED AS THE BASIS FOR THE<br>MANUFACTURE OR SALE OF APPARATUS<br>WITHOUT WRITTEN PERMISSION. | DRAWING NUMBER: 627-5W1-222-5TA |            | ISSUE |
| Y | OUR CONNECTION TO QUALITY & SERVICE |                                                                                                                                       | PART NUMBER: 627-5W1-           | -222-5TA   | 1     |