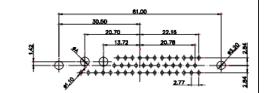

OPERATING TEMPERATURE: -55°C ~ 125°C

SIGNAL CONTACT CURRENT RATING: 5A PER CONTACT SIGNAL CONTACT RESISTANCE: 10mQ MAX. INSULATOR RESISTANCE: 5000MΩ min. DIELECTRIC WITHSTANDING VOLTAGE: 1000V AC rms

|   |                                     | SW REFERENCE NO.: 627 COMBO ASSEMBLY                                                                                                  |                                 |            |       |
|---|-------------------------------------|---------------------------------------------------------------------------------------------------------------------------------------|---------------------------------|------------|-------|
|   | COMBINATION                         | DRAWN: C.B                                                                                                                            | DATE: JAN. 01/20                | 19         |       |
|   |                                     |                                                                                                                                       | CHECKED:                        | DATE:      |       |
|   | EDAC INC                            | THESE DRAWINGS AND SPECIFICATIONS<br>ARE THE PROPERTY OF EDAC INCAND                                                                  | SCALE: (IN C.A.D. 1:1)          | SHEET 1 OF | 4     |
|   | TORONTO, ONTARIO<br>CANADA          | SHALL NOT BE REPRODUCED, OR COPIED<br>OR USED AS THE BASIS FOR THE<br>MANUFACTURE OR SALE OF APPARATUS<br>WITHOUT WRITTEN PERMISSION. | DRAWING NUMBER: 627-5W1-222-5TA |            | ISSUE |
| Y | OUR CONNECTION TO QUALITY & SERVICE |                                                                                                                                       | PART NUMBER: 627-5W1-           | -222-5TA   | 1     |