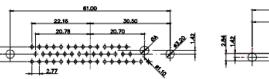

OPERATING TEMPERATURE: -55°C ~ 125°C

SIGNAL CONTACT CURRENT RATING: 5A PER CONTACT SIGNAL CONTACT RESISTANCE: 10mQ MAX. INSULATOR RESISTANCE: 5000MΩ min. DIELECTRIC WITHSTANDING VOLTAGE: 1000V AC rms

|   |                                     | SW REFERENCE NO.: 627 COMBO ASSEMBLY                                                                                                  |                                 |            |       |
|---|-------------------------------------|---------------------------------------------------------------------------------------------------------------------------------------|---------------------------------|------------|-------|
|   | COMBINATION                         | DRAWN: C.B                                                                                                                            | DATE: JAN. 01/20                | 19         |       |
|   |                                     |                                                                                                                                       | CHECKED:                        | DATE:      |       |
|   | EDAC INC                            | THESE DRAWINGS AND SPECIFICATIONS<br>ARE THE PROPERTY OF EDAC INCAND                                                                  | SCALE: (IN C.A.D. 1:1)          | SHEET 1 OF | 4     |
|   | TORONTO, ONTARIO<br>CANADA          | SHALL NOT BE REPRODUCED, OR COPIED<br>OR USED AS THE BASIS FOR THE<br>MANUFACTURE OR SALE OF APPARATUS<br>WITHOUT WRITTEN PERMISSION. | DRAWING NUMBER: 627-5W1-222-5TA |            | ISSUE |
| Y | OUR CONNECTION TO QUALITY & SERVICE |                                                                                                                                       | PART NUMBER: 627-5W1-           | -222-5TA   | 1     |