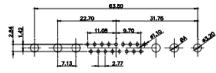

OPERATING TEMPERATURE: -55°C ~ 125°C

SIGNAL CONTACT CURRENT RATING: 5A PER CONTACT SIGNAL CONTACT RESISTANCE: 10mQ MAX. INSULATOR RESISTANCE: 5000MΩ min. DIELECTRIC WITHSTANDING VOLTAGE: 1000V AC rms

|   |                                     | SW REFERENCE NO.: 627 COMBO ASSEMBLY                                                                                                  |                                 |            |       |
|---|-------------------------------------|---------------------------------------------------------------------------------------------------------------------------------------|---------------------------------|------------|-------|
|   | COMBINATION                         | DRAWN: C.B                                                                                                                            | DATE: JAN. 01/20                | 19         |       |
|   |                                     |                                                                                                                                       | CHECKED:                        | DATE:      |       |
|   | EDAC INC                            | THESE DRAWINGS AND SPECIFICATIONS<br>ARE THE PROPERTY OF EDAC INCAND                                                                  | SCALE: (IN C.A.D. 1:1)          | SHEET 1 OF | 4     |
|   | TORONTO, ONTARIO<br>CANADA          | SHALL NOT BE REPRODUCED, OR COPIED<br>OR USED AS THE BASIS FOR THE<br>MANUFACTURE OR SALE OF APPARATUS<br>WITHOUT WRITTEN PERMISSION. | DRAWING NUMBER: 627-5W1-222-5TA |            | ISSUE |
| Y | OUR CONNECTION TO QUALITY & SERVICE |                                                                                                                                       | PART NUMBER: 627-5W1-           | -222-5TA   | 1     |