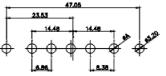

OPERATING TEMPERATURE: -55°C ~ 125°C

SIGNAL CONTACT CURRENT RATING: 5A PER CONTACT SIGNAL CONTACT RESISTANCE: 10mQ MAX. INSULATOR RESISTANCE: 5000MΩ min. DIELECTRIC WITHSTANDING VOLTAGE: 1000V AC rms

|   |                                     | SW REFERENCE NO.: 627 COMBO ASSEMBLY                                                                                                  |                                 |            |       |
|---|-------------------------------------|---------------------------------------------------------------------------------------------------------------------------------------|---------------------------------|------------|-------|
|   | COMBINATION                         | DRAWN: C.B                                                                                                                            | DATE: JAN. 01/20                | 19         |       |
|   |                                     |                                                                                                                                       | CHECKED:                        | DATE:      |       |
|   | EDAC INC                            | THESE DRAWINGS AND SPECIFICATIONS<br>ARE THE PROPERTY OF EDAC INCAND                                                                  | SCALE: (IN C.A.D. 1:1)          | SHEET 1 OF | 4     |
|   | TORONTO, ONTARIO<br>CANADA          | SHALL NOT BE REPRODUCED, OR COPIED<br>OR USED AS THE BASIS FOR THE<br>MANUFACTURE OR SALE OF APPARATUS<br>WITHOUT WRITTEN PERMISSION. | DRAWING NUMBER: 627-5W1-222-5TA |            | ISSUE |
| Y | OUR CONNECTION TO QUALITY & SERVICE |                                                                                                                                       | PART NUMBER: 627-5W1-           | -222-5TA   | 1     |