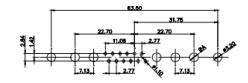

OPERATING TEMPERATURE: -55°C ~ 125°C

SIGNAL CONTACT CURRENT RATING: 5A PER CONTACT SIGNAL CONTACT RESISTANCE: 10mQ MAX. INSULATOR RESISTANCE: 5000MΩ min. DIELECTRIC WITHSTANDING VOLTAGE: 1000V AC rms

|   |                                     | SW REFERENCE NO.: 627 COMBO ASSEMBLY                                                                                                  |                                 |            |       |
|---|-------------------------------------|---------------------------------------------------------------------------------------------------------------------------------------|---------------------------------|------------|-------|
|   | COMBINATION                         | DRAWN: C.B                                                                                                                            | DATE: JAN. 01/20                | 19         |       |
|   |                                     |                                                                                                                                       | CHECKED:                        | DATE:      |       |
|   | EDAC INC                            | THESE DRAWINGS AND SPECIFICATIONS<br>ARE THE PROPERTY OF EDAC INCAND                                                                  | SCALE: (IN C.A.D. 1:1)          | SHEET 1 OF | 4     |
|   | TORONTO, ONTARIO<br>CANADA          | SHALL NOT BE REPRODUCED, OR COPIED<br>OR USED AS THE BASIS FOR THE<br>MANUFACTURE OR SALE OF APPARATUS<br>WITHOUT WRITTEN PERMISSION. | DRAWING NUMBER: 627-5W1-222-5TA |            | ISSUE |
| Y | OUR CONNECTION TO QUALITY & SERVICE |                                                                                                                                       | PART NUMBER: 627-5W1-           | -222-5TA   | 1     |