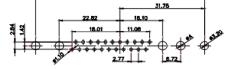

OPERATING TEMPERATURE: -55°C ~ 125°C

SIGNAL CONTACT CURRENT RATING: 5A PER CONTACT SIGNAL CONTACT RESISTANCE: 10mQ MAX. INSULATOR RESISTANCE: 5000MΩ min. DIELECTRIC WITHSTANDING VOLTAGE: 1000V AC rms

|   |                                     | SW REFERENCE NO.: 627 COMBO ASSEMBLY                                                                                                  |                                 |            |       |
|---|-------------------------------------|---------------------------------------------------------------------------------------------------------------------------------------|---------------------------------|------------|-------|
|   | COMBINATION                         | DRAWN: C.B                                                                                                                            | DATE: JAN. 01/20                | 19         |       |
|   |                                     |                                                                                                                                       | CHECKED:                        | DATE:      |       |
|   | EDAC INC                            | THESE DRAWINGS AND SPECIFICATIONS<br>ARE THE PROPERTY OF EDAC INCAND                                                                  | SCALE: (IN C.A.D. 1:1)          | SHEET 1 OF | 4     |
|   | TORONTO, ONTARIO<br>CANADA          | SHALL NOT BE REPRODUCED, OR COPIED<br>OR USED AS THE BASIS FOR THE<br>MANUFACTURE OR SALE OF APPARATUS<br>WITHOUT WRITTEN PERMISSION. | DRAWING NUMBER: 627-5W1-222-5TA |            | ISSUE |
| Y | OUR CONNECTION TO QUALITY & SERVICE |                                                                                                                                       | PART NUMBER: 627-5W1-           | -222-5TA   | 1     |