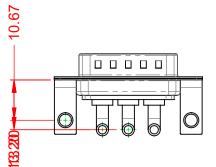

|                                      |                                                                                                                                       |                                 | SW REFERENCE NO.: 629 COMBO ASSEMBLY |       |  |
|--------------------------------------|---------------------------------------------------------------------------------------------------------------------------------------|---------------------------------|--------------------------------------|-------|--|
| COMBINATION D-SUB                    |                                                                                                                                       | DRAWN: C.B                      | DATE: JAN. 01/20                     | 19    |  |
|                                      |                                                                                                                                       |                                 | DATE:                                |       |  |
| EDAC INC                             | THESE DRAWINGS AND SPECIFICATIONS<br>ARE THE PROPERTY OF EDAC INC.,AND                                                                | SCALE: (IN C.A.D. 1:1)          | SHEET 1 OF                           | 2     |  |
| TORONTO, ONTARIO<br>CANADA           | SHALL NOT BE REPRODUCED, OR COPIED<br>OR USED AS THE BASIS FOR THE<br>MANUFACTURE OR SALE OF APPARATUS<br>WITHOUT WRITTEN PERMISSION. | DRAWING NUMBER: 629-3WK3240-3TC |                                      | ISSUE |  |
| YOUR CONNECTION TO QUALITY & SERVICE |                                                                                                                                       | PART NUMBER: 629-3WK            | 3240-3TC                             | 1     |  |