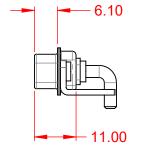

|                                      |                                                                                                                                       |                                 | SW REFERENCE NO.: 629 COMBO ASSEMBLY |       |  |
|--------------------------------------|---------------------------------------------------------------------------------------------------------------------------------------|---------------------------------|--------------------------------------|-------|--|
| COMBINATION D-SUB                    |                                                                                                                                       | DRAWN: C.B                      | DATE: JAN. 01/20                     | 19    |  |
|                                      |                                                                                                                                       |                                 | DATE:                                |       |  |
| EDAC INC                             | THESE DRAWINGS AND SPECIFICATIONS<br>ARE THE PROPERTY OF EDAC INC.,AND                                                                | SCALE: (IN C.A.D. 1:1)          | SHEET 1 OF                           | 2     |  |
| TORONTO, ONTARIO<br>CANADA           | SHALL NOT BE REPRODUCED, OR COPIED<br>OR USED AS THE BASIS FOR THE<br>MANUFACTURE OR SALE OF APPARATUS<br>WITHOUT WRITTEN PERMISSION. | DRAWING NUMBER: 629-3WK3240-3TC |                                      | ISSUE |  |
| YOUR CONNECTION TO QUALITY & SERVICE |                                                                                                                                       | PART NUMBER: 629-3WK            | 3240-3TC                             | 1     |  |