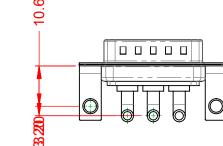

|                                      |                                                                                                                                       |                                 | SW REFERENCE NO.: 629 COMBO ASSEMBLY |       |  |
|--------------------------------------|---------------------------------------------------------------------------------------------------------------------------------------|---------------------------------|--------------------------------------|-------|--|
| COMBINATION D-SUB                    |                                                                                                                                       | DRAWN: C.B                      | DATE: JAN. 01/20                     | 19    |  |
|                                      |                                                                                                                                       |                                 | DATE:                                |       |  |
| EDAC INC                             | THESE DRAWINGS AND SPECIFICATIONS<br>ARE THE PROPERTY OF EDAC INC.,AND                                                                | SCALE: (IN C.A.D. 1:1)          | SHEET 1 OF                           | 2     |  |
| TORONTO, ONTARIO<br>CANADA           | SHALL NOT BE REPRODUCED, OR COPIED<br>OR USED AS THE BASIS FOR THE<br>MANUFACTURE OR SALE OF APPARATUS<br>WITHOUT WRITTEN PERMISSION. | DRAWING NUMBER: 629-3WK3240-3TC |                                      | ISSUE |  |
| YOUR CONNECTION TO QUALITY & SERVICE |                                                                                                                                       | PART NUMBER: 629-3WK            | 3240-3TC                             | 1     |  |