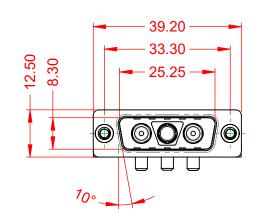

|                                      |                                                                                                                                       |                                 | SW REFERENCE NO.: 629 COMBO ASSEMBLY |       |  |
|--------------------------------------|---------------------------------------------------------------------------------------------------------------------------------------|---------------------------------|--------------------------------------|-------|--|
| COMBINATION D-SUB                    |                                                                                                                                       | DRAWN: C.B                      | DATE: JAN. 01/20                     | 19    |  |
|                                      |                                                                                                                                       |                                 | DATE:                                |       |  |
| EDAC INC                             | THESE DRAWINGS AND SPECIFICATIONS<br>ARE THE PROPERTY OF EDAC INC.,AND                                                                | SCALE: (IN C.A.D. 1:1)          | SHEET 1 OF                           | 2     |  |
| TORONTO, ONTARIO<br>CANADA           | SHALL NOT BE REPRODUCED, OR COPIED<br>OR USED AS THE BASIS FOR THE<br>MANUFACTURE OR SALE OF APPARATUS<br>WITHOUT WRITTEN PERMISSION. | DRAWING NUMBER: 629-3WK3240-3TC |                                      | ISSUE |  |
| YOUR CONNECTION TO QUALITY & SERVICE |                                                                                                                                       | PART NUMBER: 629-3WK            | 3240-3TC                             | 1     |  |