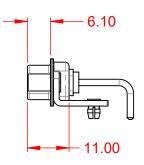

| ISSUE NUMBER |     |
|--------------|-----|
| ORIGINAL     | (1) |

NOTES:

MATERIAL: HOUSING: SHELL: CONTACT:

THERMOPLASTIC POLYESTER, UL94V-0 STEEL, NICKEL PLATED COPPER ALLOY, GOLD FLASH PLATED

**OPERATING TEMPERATURE:** -55°C ~ 125°C 10A (CURRENT) POWER/CO-AX CONTACT RATING: (IF PRESENT) SIGNAL CONTACT CURRENT RATING: 5A PER CONTACT SIGNAL CONTACT RESISTANCE:  $10m\Omega$  MAX. **INSULATOR RESISTANCE:** 5000MΩ min. DIELECTRIC

.XX ±0.13 .XXX ±0.05

WITHSTANDING VOLTAGE:

1000V AC rms

|           | COMBINATION D-SUB                    |                                                                                                                                       | SW REFERENCE NO.: 629 COMBO ASSEMBLY |                  |       |
|-----------|--------------------------------------|---------------------------------------------------------------------------------------------------------------------------------------|--------------------------------------|------------------|-------|
|           |                                      |                                                                                                                                       | DRAWN: C.B                           | DATE: JAN. 01/20 | 19    |
|           |                                      |                                                                                                                                       | CHECKED: DATE:                       |                  |       |
| o         | EDAC INC                             | THESE DRAWINGS AND SPECIFICATIONS<br>ARE THE PROPERTY OF EDAC INCAND                                                                  | SCALE: (IN C.A.D. 1:1)               | SHEET 1 OF       | 2     |
| ES<br>IY. | YOUR CONNECTION TO QUALITY & SERVICE | SHALL NOT BE REPRODUCED, OR COPIED<br>OR USED AS THE BASIS FOR THE<br>MANUFACTURE OR SALE OF APPARATUS<br>WITHOUT WRITTEN PERMISSION. | DRAWING NUMBER: 629-8W8-250-1ND      |                  | ISSUE |
|           |                                      |                                                                                                                                       | PART NUMBER: 629-8W8-                | -250-1ND         | 1     |