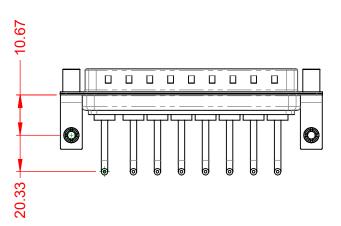

| ISSUE NUMBER |     |
|--------------|-----|
| ORIGINAL     | (1) |

NOTES:

MATERIAL: HOUSING: SHELL: CONTACT:

THERMOPLASTIC POLYESTER, UL94V-0 STEEL, NICKEL PLATED COPPER ALLOY, GOLD FLASH PLATED

**OPERATING TEMPERATURE:** -55°C ~ 125°C 10A (CURRENT) POWER/CO-AX CONTACT RATING: (IF PRESENT) SIGNAL CONTACT CURRENT RATING: 5A PER CONTACT SIGNAL CONTACT RESISTANCE:  $10m\Omega$  MAX. **INSULATOR RESISTANCE:** 5000MΩ min. DIELECTRIC

.XX ±0.13 .XXX ±0.05

WITHSTANDING VOLTAGE:

1000V AC rms

|           | COMBINATION D-SUB                    |                                                                                                                                       | SW REFERENCE NO.: 629 COMBO ASSEMBLY |                  |       |
|-----------|--------------------------------------|---------------------------------------------------------------------------------------------------------------------------------------|--------------------------------------|------------------|-------|
|           |                                      |                                                                                                                                       | DRAWN: C.B                           | DATE: JAN. 01/20 | 19    |
|           |                                      |                                                                                                                                       | CHECKED: DATE:                       |                  |       |
| o         | EDAC INC                             | THESE DRAWINGS AND SPECIFICATIONS<br>ARE THE PROPERTY OF EDAC INCAND                                                                  | SCALE: (IN C.A.D. 1:1)               | SHEET 1 OF       | 2     |
| ES<br>IY. | YOUR CONNECTION TO QUALITY & SERVICE | SHALL NOT BE REPRODUCED, OR COPIED<br>OR USED AS THE BASIS FOR THE<br>MANUFACTURE OR SALE OF APPARATUS<br>WITHOUT WRITTEN PERMISSION. | DRAWING NUMBER: 629-8W8-250-1ND      |                  | ISSUE |
|           |                                      |                                                                                                                                       | PART NUMBER: 629-8W8-                | -250-1ND         | 1     |