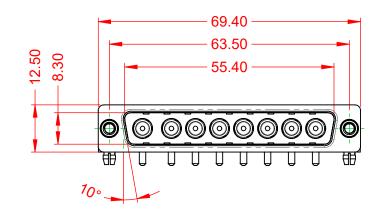

| ISSUE NUMBER |     |
|--------------|-----|
| ORIGINAL     | (1) |

NOTES:

MATERIAL: HOUSING: SHELL: CONTACT:

THERMOPLASTIC POLYESTER, UL94V-0 STEEL, NICKEL PLATED COPPER ALLOY, GOLD FLASH PLATED

**OPERATING TEMPERATURE:** -55°C ~ 125°C 10A (CURRENT) POWER/CO-AX CONTACT RATING: (IF PRESENT) SIGNAL CONTACT CURRENT RATING: 5A PER CONTACT SIGNAL CONTACT RESISTANCE:  $10m\Omega$  MAX. **INSULATOR RESISTANCE:** 5000MΩ min. DIELECTRIC

.XX ±0.13 .XXX ±0.05

WITHSTANDING VOLTAGE:

1000V AC rms

|           | COMBINATION D-SUB                    |                                                                                                                                       | SW REFERENCE NO.: 629 COMBO ASSEMBLY |                  |       |
|-----------|--------------------------------------|---------------------------------------------------------------------------------------------------------------------------------------|--------------------------------------|------------------|-------|
|           |                                      |                                                                                                                                       | DRAWN: C.B                           | DATE: JAN. 01/20 | 19    |
|           |                                      |                                                                                                                                       | CHECKED: DATE:                       |                  |       |
| o         | EDAC INC                             | THESE DRAWINGS AND SPECIFICATIONS<br>ARE THE PROPERTY OF EDAC INCAND                                                                  | SCALE: (IN C.A.D. 1:1)               | SHEET 1 OF       | 2     |
| ES<br>IY. | YOUR CONNECTION TO QUALITY & SERVICE | SHALL NOT BE REPRODUCED, OR COPIED<br>OR USED AS THE BASIS FOR THE<br>MANUFACTURE OR SALE OF APPARATUS<br>WITHOUT WRITTEN PERMISSION. | DRAWING NUMBER: 629-8W8-250-1ND      |                  | ISSUE |
|           |                                      |                                                                                                                                       | PART NUMBER: 629-8W8-                | -250-1ND         | 1     |