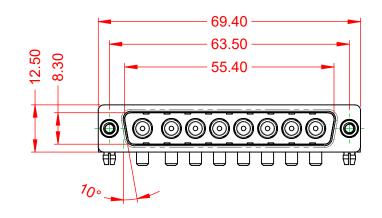

.XX ±0.13 .XXX ±0.05

DIELECTRIC WITHSTANDING VOLTAGE:

**OPERATING TEMPERATURE:** 

NT)

-55°C ~ 125°C

ITACT

1000V AC rms

|              |                                                                        |                                                                                                                                       | SW REFERENCE NO.: 629 COMBO ASSEMBLY |                  |       |  |
|--------------|------------------------------------------------------------------------|---------------------------------------------------------------------------------------------------------------------------------------|--------------------------------------|------------------|-------|--|
|              |                                                                        |                                                                                                                                       | DRAWN: C.B                           | DATE: JAN. 01/20 | 19    |  |
|              |                                                                        |                                                                                                                                       | CHECKED:                             | DATE:            |       |  |
| EDAC INC     | THESE DRAWINGS AND SPECIFICATIONS<br>ARE THE PROPERTY OF EDAC INC.,AND | SCALE: (IN C.A.D. 1:1)                                                                                                                | SHEET 1 OF                           | 2                |       |  |
|              | TORONTO, ONTARIO<br>CANADA                                             | SHALL NOT BE REPRODUCED, OR COPIED<br>OR USED AS THE BASIS FOR THE<br>MANUFACTURE OR SALE OF APPARATUS<br>WITHOUT WRITTEN PERMISSION. | DRAWING NUMBER: 629-8W8-             | ·640-3N5         | ISSUE |  |
| YOUR CONNECT | ION TO QUALITY & SERVICE                                               |                                                                                                                                       | PART NUMBER: 629-8W8-                | ·640-3N5         | 1     |  |