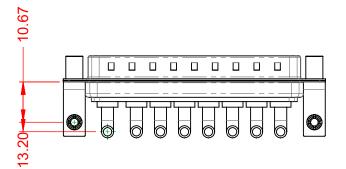

.XX ±0.13 .XXX ±0.05

DIELECTRIC WITHSTANDING VOLTAGE:

**OPERATING TEMPERATURE:** 

NT)

-55°C ~ 125°C

ITACT

1000V AC rms

|              |                                                                        |                                                                                                                                       | SW REFERENCE NO.: 629 COMBO ASSEMBLY |                  |       |  |
|--------------|------------------------------------------------------------------------|---------------------------------------------------------------------------------------------------------------------------------------|--------------------------------------|------------------|-------|--|
|              |                                                                        |                                                                                                                                       | DRAWN: C.B                           | DATE: JAN. 01/20 | 19    |  |
|              |                                                                        |                                                                                                                                       | CHECKED:                             | DATE:            |       |  |
| EDAC INC     | THESE DRAWINGS AND SPECIFICATIONS<br>ARE THE PROPERTY OF EDAC INC.,AND | SCALE: (IN C.A.D. 1:1)                                                                                                                | SHEET 1 OF                           | 2                |       |  |
|              | TORONTO, ONTARIO<br>CANADA                                             | SHALL NOT BE REPRODUCED, OR COPIED<br>OR USED AS THE BASIS FOR THE<br>MANUFACTURE OR SALE OF APPARATUS<br>WITHOUT WRITTEN PERMISSION. | DRAWING NUMBER: 629-8W8-             | ·640-3N5         | ISSUE |  |
| YOUR CONNECT | ION TO QUALITY & SERVICE                                               |                                                                                                                                       | PART NUMBER: 629-8W8-                | ·640-3N5         | 1     |  |