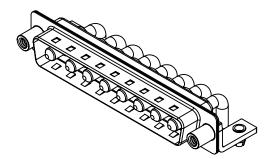

NOTES:

MATERIAL: HOUSING: SHELL: CONTACT:

THERMOPLASTIC POLYESTER, UL94V-0 STEEL, NICKEL PLATED COPPER ALLOY, 30µ" GOLD PLATED

| POWER/CO-AX CONTACT RATING:<br>(IF PRESENT)                  | 30A (CURREN              |
|--------------------------------------------------------------|--------------------------|
| SIGNAL CONTACT CURRENT RATING:<br>SIGNAL CONTACT RESISTANCE: | 5A PER CONT<br>10mΩ MAX. |
| INSULATOR RESISTANCE:                                        | 5000MΩ min.              |

.XX ±0.13 .XXX ±0.05

DIELECTRIC WITHSTANDING VOLTAGE:

**OPERATING TEMPERATURE:** 

NT)

-55°C ~ 125°C

ITACT

1000V AC rms

|              |                                                                        |                                                                                                                                       | SW REFERENCE NO.: 629 COMBO ASSEMBLY |                  |       |  |
|--------------|------------------------------------------------------------------------|---------------------------------------------------------------------------------------------------------------------------------------|--------------------------------------|------------------|-------|--|
|              |                                                                        |                                                                                                                                       | DRAWN: C.B                           | DATE: JAN. 01/20 | 19    |  |
|              |                                                                        |                                                                                                                                       | CHECKED:                             | DATE:            |       |  |
| EDAC INC     | THESE DRAWINGS AND SPECIFICATIONS<br>ARE THE PROPERTY OF EDAC INC.,AND | SCALE: (IN C.A.D. 1:1)                                                                                                                | SHEET 1 OF                           | 2                |       |  |
|              | TORONTO, ONTARIO<br>CANADA                                             | SHALL NOT BE REPRODUCED, OR COPIED<br>OR USED AS THE BASIS FOR THE<br>MANUFACTURE OR SALE OF APPARATUS<br>WITHOUT WRITTEN PERMISSION. | DRAWING NUMBER: 629-8W8-             | ·640-3N5         | ISSUE |  |
| YOUR CONNECT | ION TO QUALITY & SERVICE                                               |                                                                                                                                       | PART NUMBER: 629-8W8-                | ·640-3N5         | 1     |  |