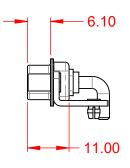

.XX ±0.13 .XXX ±0.05

DIELECTRIC WITHSTANDING VOLTAGE:

**OPERATING TEMPERATURE:** 

NT)

-55°C ~ 125°C

ITACT

1000V AC rms

|              |                                                                        |                                                                                                                                       | SW REFERENCE NO.: 629 COMBO ASSEMBLY |                  |       |  |
|--------------|------------------------------------------------------------------------|---------------------------------------------------------------------------------------------------------------------------------------|--------------------------------------|------------------|-------|--|
|              |                                                                        |                                                                                                                                       | DRAWN: C.B                           | DATE: JAN. 01/20 | 19    |  |
|              |                                                                        |                                                                                                                                       | CHECKED:                             | DATE:            |       |  |
| EDAC INC     | THESE DRAWINGS AND SPECIFICATIONS<br>ARE THE PROPERTY OF EDAC INC.,AND | SCALE: (IN C.A.D. 1:1)                                                                                                                | SHEET 1 OF                           | 2                |       |  |
|              | TORONTO, ONTARIO<br>CANADA                                             | SHALL NOT BE REPRODUCED, OR COPIED<br>OR USED AS THE BASIS FOR THE<br>MANUFACTURE OR SALE OF APPARATUS<br>WITHOUT WRITTEN PERMISSION. | DRAWING NUMBER: 629-8W8-             | ·640-3N5         | ISSUE |  |
| YOUR CONNECT | ION TO QUALITY & SERVICE                                               |                                                                                                                                       | PART NUMBER: 629-8W8-                | ·640-3N5         | 1     |  |