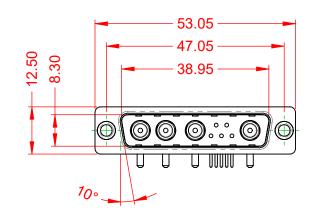

**OPERATING TEMPERATURE:** 

-55°C ~ 125°C

5000MΩ min.

1000V AC rms

|         |                                      |                                                                                                                                       |                                 | SW REFERENCE NO.: 629 COMBO ASSEMBLY |       |  |
|---------|--------------------------------------|---------------------------------------------------------------------------------------------------------------------------------------|---------------------------------|--------------------------------------|-------|--|
|         | COMBINATION D-SUB                    |                                                                                                                                       | DRAWN: C.B                      | DATE: JAN. 01/20                     | 19    |  |
|         |                                      |                                                                                                                                       | CHECKED:                        | DATE:                                |       |  |
|         | EDAC INC                             | THESE DRAWINGS AND SPECIFICATIONS<br>ARE THE PROPERTY OF EDAC INC.,AND                                                                | SCALE: (IN C.A.D. 1:1)          | SHEET 1 OF                           | 2     |  |
|         | YOUR CONNECTION TO QUALITY & SERVICE | SHALL NOT BE REPRODUCED, OR COPIED<br>OR USED AS THE BASIS FOR THE<br>MANUFACTURE OR SALE OF APPARATUS<br>WITHOUT WRITTEN PERMISSION. | DRAWING NUMBER: 629-9W4-650-1T1 |                                      | ISSUE |  |
| YOUR CO |                                      |                                                                                                                                       | PART NUMBER: 629-9W4-           | 650-1T1                              | 1     |  |