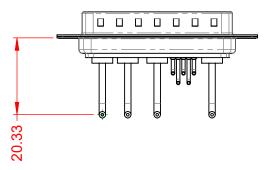

**OPERATING TEMPERATURE:** 

-55°C ~ 125°C

5000MΩ min.

1000V AC rms

|         |                                      |                                                                                                                                       |                                 | SW REFERENCE NO.: 629 COMBO ASSEMBLY |       |  |
|---------|--------------------------------------|---------------------------------------------------------------------------------------------------------------------------------------|---------------------------------|--------------------------------------|-------|--|
|         | COMBINATION D-SUB                    |                                                                                                                                       | DRAWN: C.B                      | DATE: JAN. 01/20                     | 19    |  |
|         |                                      |                                                                                                                                       | CHECKED:                        | DATE:                                |       |  |
|         | EDAC INC                             | THESE DRAWINGS AND SPECIFICATIONS<br>ARE THE PROPERTY OF EDAC INC.,AND                                                                | SCALE: (IN C.A.D. 1:1)          | SHEET 1 OF                           | 2     |  |
|         | YOUR CONNECTION TO QUALITY & SERVICE | SHALL NOT BE REPRODUCED, OR COPIED<br>OR USED AS THE BASIS FOR THE<br>MANUFACTURE OR SALE OF APPARATUS<br>WITHOUT WRITTEN PERMISSION. | DRAWING NUMBER: 629-9W4-650-1T1 |                                      | ISSUE |  |
| YOUR CO |                                      |                                                                                                                                       | PART NUMBER: 629-9W4-           | 650-1T1                              | 1     |  |