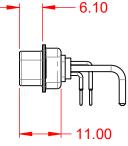

**OPERATING TEMPERATURE:** 

-55°C ~ 125°C

5000MΩ min.

1000V AC rms

|         |                                      |                                                                                                                                       |                                 | SW REFERENCE NO.: 629 COMBO ASSEMBLY |       |  |
|---------|--------------------------------------|---------------------------------------------------------------------------------------------------------------------------------------|---------------------------------|--------------------------------------|-------|--|
|         | COMBINATION D-SUB                    |                                                                                                                                       | DRAWN: C.B                      | DATE: JAN. 01/20                     | 19    |  |
|         |                                      |                                                                                                                                       | CHECKED:                        | DATE:                                |       |  |
|         | EDAC INC                             | THESE DRAWINGS AND SPECIFICATIONS<br>ARE THE PROPERTY OF EDAC INC.,AND                                                                | SCALE: (IN C.A.D. 1:1)          | SHEET 1 OF                           | 2     |  |
|         | YOUR CONNECTION TO QUALITY & SERVICE | SHALL NOT BE REPRODUCED, OR COPIED<br>OR USED AS THE BASIS FOR THE<br>MANUFACTURE OR SALE OF APPARATUS<br>WITHOUT WRITTEN PERMISSION. | DRAWING NUMBER: 629-9W4-650-1T1 |                                      | ISSUE |  |
| YOUR CO |                                      |                                                                                                                                       | PART NUMBER: 629-9W4-           | 650-1T1                              | 1     |  |