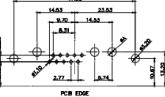

2011/65/EU FOR RoHS COMPLIANCY.

8W8 Female

PCB EDGE

22.70 2.77 PCB EDGE

21W1 Male/Female

| CURRENT RATING / ØA |
|---------------------|
| 10A / 2.2           |
| 20A / 3.3           |
| 30A / 3.7           |
| 40A / 4.2           |