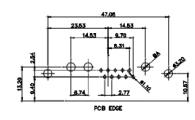

7W2 Male/Female

21W4 Male/Female

**ISSUE NUMBER** 

(1)

ORIGINAL

5W5 Male

PCB EDGE

8W8 Male

PCB EDGE

2.77

PCB EDGE

27W2 Male/Female

5W5 Female

COMPLIANT

THIS SERIES FULLY CONFORMS TO

THE EUROPEAN UNION DIRECTIVES