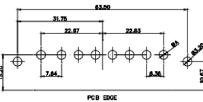

| 4                                    |  |  |
|                                     | OR USED AS THE BASIS FOR THE                                            | DRAWING NUMBER: 630-2WK2240-3N6 |                  | ISSUE                                |  |  |
| YOUR CONNECTION TO QUALITY & SERVIC | MANUFACTURE OR SALE OF APPARATUS<br>WITHOUT WRITTEN PERMISSION.         | PART NUMBER: 630-2WK            | 2240-3N6         | 1                                    |  |  |





THIS SERIES FULLY CONFORMS TO THE EUROPEAN UNION DIRECTIVES 2011/65/EU FOR RoHS COMPLIANCY.





THIS IS A C.A.D. GENERATED DRAWING DO NOT MAKE MANUAL REVISIONS TO MASTER.



2W2 / 2WK2

3W3 / 3WK3

5W1 Male/Female

7W2 Male/Female



21W4 Male/Female



**ISSUE NUMBER** 

(1)

ORIGINAL

5W5 Male



PCB EDGE

8W8 Male



PCB EDGE



2.77

PCB EDGE

27W2 Male/Female

5W5 Female

COMPLIANT



THIS SERIES FULLY CONFORMS TO

THE EUROPEAN UNION DIRECTIVES

2011/65/EU FOR RoHS COMPLIANCY.

8W8 Female



PCB EDGE

22.70 2.77 PCB EDGE

21W1 Male/Female



| CURRENT RATING / ØA |
|---------------------|
| 10A / 2.2           |
| 20A / 3.3           |
| 30A / 3.7           |
| 40A / 4.2           |



OR USED AS THE BASIS FOR THE

WITHOUT WRITTEN PERMISSION.









11W1 Male/Female

17W2 Male/Female

COMBINATION D-SUB

EDAC INC

TORONTO, ONTARIO

CANADA

YOUR CONNECTION TO QUALITY & SERVICE

PCB EDGE

TOLERANCE UNLESS OTHERWISE SPECIFIED DO NOT MAKE MANUAL REVISIONS TO MASTER.















13W3 Male





25W3 Male





 .X
 ±0.25

 .XX
 ±0.13

 .XXX
 ±0.05

9W4 Female



31.75

36W4 Female



13W6 Male





22