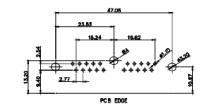

9W4 Female

31.75

36W4 Female

13W6 Male

22.18

2.77

20.78

20.70

13.72

PCB EDGE

13W6 Female