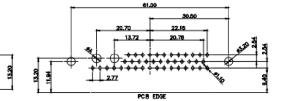

9W4 Female

31.75

36W4 Female

13W6 Male

22.18

2.77

20.78

20.70

13.72

PCB EDGE

13W6 Female