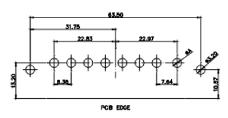

THESE DRAWINGS AND SPECIFICATIONS ARE THE PROPERTY OF EDAC INC., AND SHALL NOT BE REPRODUCED, OR COPIED OR USED AS THE BASIS FOR THE MANUFACTURE OR SALE OF APPARATUS WITHOUT WRITTEN PERMISSION.

| +                           | 61.00                                   |                                         |                                                                                                                                                                                                                                                                                                                                                                                                                                                                                                                                                                                                                                                                                                                                                                                                                                                                                                                                                                                                                                                                                                                                                                                                                                                                                                                                                                                                                                                                                                                                                                                                                                                                                                                                                                                                                                                                                                                                                                                                                                                                                                                                |    |
|-----------------------------|-----------------------------------------|-----------------------------------------|--------------------------------------------------------------------------------------------------------------------------------------------------------------------------------------------------------------------------------------------------------------------------------------------------------------------------------------------------------------------------------------------------------------------------------------------------------------------------------------------------------------------------------------------------------------------------------------------------------------------------------------------------------------------------------------------------------------------------------------------------------------------------------------------------------------------------------------------------------------------------------------------------------------------------------------------------------------------------------------------------------------------------------------------------------------------------------------------------------------------------------------------------------------------------------------------------------------------------------------------------------------------------------------------------------------------------------------------------------------------------------------------------------------------------------------------------------------------------------------------------------------------------------------------------------------------------------------------------------------------------------------------------------------------------------------------------------------------------------------------------------------------------------------------------------------------------------------------------------------------------------------------------------------------------------------------------------------------------------------------------------------------------------------------------------------------------------------------------------------------------------|----|
| 3                           | 0.50                                    | 22.16                                   | +                                                                                                                                                                                                                                                                                                                                                                                                                                                                                                                                                                                                                                                                                                                                                                                                                                                                                                                                                                                                                                                                                                                                                                                                                                                                                                                                                                                                                                                                                                                                                                                                                                                                                                                                                                                                                                                                                                                                                                                                                                                                                                                              |    |
|                             | 20.70                                   | 20.78                                   |                                                                                                                                                                                                                                                                                                                                                                                                                                                                                                                                                                                                                                                                                                                                                                                                                                                                                                                                                                                                                                                                                                                                                                                                                                                                                                                                                                                                                                                                                                                                                                                                                                                                                                                                                                                                                                                                                                                                                                                                                                                                                                                                | 湖  |
| <b>∢</b>                    |                                         |                                         | A 100                                                                                                                                                                                                                                                                                                                                                                                                                                                                                                                                                                                                                                                                                                                                                                                                                                                                                                                                                                                                                                                                                                                                                                                                                                                                                                                                                                                                                                                                                                                                                                                                                                                                                                                                                                                                                                                                                                                                                                                                                                                                                                                          | 귀품 |
| <del>9</del> <del>0 -</del> | +++++++++++++++++++++++++++++++++++++++ | + + + + + + + + + + + + + + + + + + + + | i de la companya de l |    |
| a - + + + + +               | ++++++++++<br>2.77                      | • <del>• • • • • • •</del>              | 2.0                                                                                                                                                                                                                                                                                                                                                                                                                                                                                                                                                                                                                                                                                                                                                                                                                                                                                                                                                                                                                                                                                                                                                                                                                                                                                                                                                                                                                                                                                                                                                                                                                                                                                                                                                                                                                                                                                                                                                                                                                                                                                                                            |    |
|                             | <u></u>                                 |                                         | Y.                                                                                                                                                                                                                                                                                                                                                                                                                                                                                                                                                                                                                                                                                                                                                                                                                                                                                                                                                                                                                                                                                                                                                                                                                                                                                                                                                                                                                                                                                                                                                                                                                                                                                                                                                                                                                                                                                                                                                                                                                                                                                                                             | a  |
|                             | PCB ED                                  | GE                                      |                                                                                                                                                                                                                                                                                                                                                                                                                                                                                                                                                                                                                                                                                                                                                                                                                                                                                                                                                                                                                                                                                                                                                                                                                                                                                                                                                                                                                                                                                                                                                                                                                                                                                                                                                                                                                                                                                                                                                                                                                                                                                                                                | +  |
|                             | <u>)</u> . 630                          | COMBO AS                                | SSEMBLY                                                                                                                                                                                                                                                                                                                                                                                                                                                                                                                                                                                                                                                                                                                                                                                                                                                                                                                                                                                                                                                                                                                                                                                                                                                                                                                                                                                                                                                                                                                                                                                                                                                                                                                                                                                                                                                                                                                                                                                                                                                                                                                        |    |