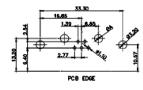

PCB EDGE

2.77

PCB EDGE

27W2 Male/Female

5W5 Female

COMPLIANT

THIS SERIES FULLY CONFORMS TO

THE EUROPEAN UNION DIRECTIVES

2011/65/EU FOR RoHS COMPLIANCY.

8W8 Female

PCB EDGE

22.70 2.77 PCB EDGE

21W1 Male/Female

| CURRENT RATING / ØA |
|---------------------|
| 10A / 2.2           |
| 20A / 3.3           |
| 30A / 3.7           |
| 40A / 4.2           |