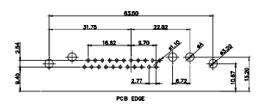

THESE DRAWINGS AND SPECIFICATIONS ARE THE PROPERTY OF EDAC INC., AND SHALL NOT BE REPRODUCED, OR COPIED OR USED AS THE BASIS FOR THE MANUFACTURE OR SALE OF APPARATUS WITHOUT WRITTEN PERMISSION.

| +                           | 61.00                                   |                                         |                                                                                                                                                                                                                                                                                                                                                                                                                                                                                                                                                                                                                                                                                                                                                                                                                                                                                                                                                                                                                                                                                                                                                                                                                                                                                                                                                                                                                                                                                                                                                                                                                                                                                                                                                                                                                                                                                                                                                                                                                                                                                                                                |    |
|-----------------------------|-----------------------------------------|-----------------------------------------|--------------------------------------------------------------------------------------------------------------------------------------------------------------------------------------------------------------------------------------------------------------------------------------------------------------------------------------------------------------------------------------------------------------------------------------------------------------------------------------------------------------------------------------------------------------------------------------------------------------------------------------------------------------------------------------------------------------------------------------------------------------------------------------------------------------------------------------------------------------------------------------------------------------------------------------------------------------------------------------------------------------------------------------------------------------------------------------------------------------------------------------------------------------------------------------------------------------------------------------------------------------------------------------------------------------------------------------------------------------------------------------------------------------------------------------------------------------------------------------------------------------------------------------------------------------------------------------------------------------------------------------------------------------------------------------------------------------------------------------------------------------------------------------------------------------------------------------------------------------------------------------------------------------------------------------------------------------------------------------------------------------------------------------------------------------------------------------------------------------------------------|----|
| 3                           | 0.50                                    | 22.16                                   | +                                                                                                                                                                                                                                                                                                                                                                                                                                                                                                                                                                                                                                                                                                                                                                                                                                                                                                                                                                                                                                                                                                                                                                                                                                                                                                                                                                                                                                                                                                                                                                                                                                                                                                                                                                                                                                                                                                                                                                                                                                                                                                                              |    |
|                             | 20.70                                   | 20.78                                   |                                                                                                                                                                                                                                                                                                                                                                                                                                                                                                                                                                                                                                                                                                                                                                                                                                                                                                                                                                                                                                                                                                                                                                                                                                                                                                                                                                                                                                                                                                                                                                                                                                                                                                                                                                                                                                                                                                                                                                                                                                                                                                                                | 湖  |
| <b>∢</b>                    |                                         |                                         | A 100                                                                                                                                                                                                                                                                                                                                                                                                                                                                                                                                                                                                                                                                                                                                                                                                                                                                                                                                                                                                                                                                                                                                                                                                                                                                                                                                                                                                                                                                                                                                                                                                                                                                                                                                                                                                                                                                                                                                                                                                                                                                                                                          | 귀품 |
| <del>9</del> <del>0 -</del> | +++++++++++++++++++++++++++++++++++++++ | + + + + + + + + + + + + + + + + + + + + | i de la companya de l |    |
| a - + + + + +               | ++++++++++<br>2.77                      | • <del>• • • • • • •</del>              | 2.0                                                                                                                                                                                                                                                                                                                                                                                                                                                                                                                                                                                                                                                                                                                                                                                                                                                                                                                                                                                                                                                                                                                                                                                                                                                                                                                                                                                                                                                                                                                                                                                                                                                                                                                                                                                                                                                                                                                                                                                                                                                                                                                            |    |
|                             | <u></u>                                 |                                         | Y.                                                                                                                                                                                                                                                                                                                                                                                                                                                                                                                                                                                                                                                                                                                                                                                                                                                                                                                                                                                                                                                                                                                                                                                                                                                                                                                                                                                                                                                                                                                                                                                                                                                                                                                                                                                                                                                                                                                                                                                                                                                                                                                             | a  |
|                             | PCB ED                                  | GE                                      |                                                                                                                                                                                                                                                                                                                                                                                                                                                                                                                                                                                                                                                                                                                                                                                                                                                                                                                                                                                                                                                                                                                                                                                                                                                                                                                                                                                                                                                                                                                                                                                                                                                                                                                                                                                                                                                                                                                                                                                                                                                                                                                                | +  |
|                             | <u>)</u> . 630                          | COMBO AS                                | SSEMBLY                                                                                                                                                                                                                                                                                                                                                                                                                                                                                                                                                                                                                                                                                                                                                                                                                                                                                                                                                                                                                                                                                                                                                                                                                                                                                                                                                                                                                                                                                                                                                                                                                                                                                                                                                                                                                                                                                                                                                                                                                                                                                                                        |    |