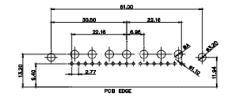

9W4 Female

31.75

36W4 Female

13W6 Male

22.18

2.77

20.78

20.70

13.72

PCB EDGE

13W6 Female