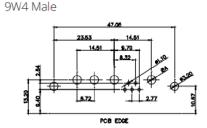

3 / 3WK3

5W1 Male/Female

7W2 Male/Female



21W4 Male/Female



**ISSUE NUMBER** 

(1)

ORIGINAL

5W5 Male



PCB EDGE

8W8 Male



PCB EDGE



2.77

PCB EDGE

27W2 Male/Female

5W5 Female

COMPLIANT



THIS SERIES FULLY CONFORMS TO

THE EUROPEAN UNION DIRECTIVES

2011/65/EU FOR RoHS COMPLIANCY.

8W8 Female



PCB EDGE

22.70 2.77 PCB EDGE

21W1 Male/Female



| CURRENT RATING / ØA |
|---------------------|
| 10A / 2.2           |
| 20A / 3.3           |
| 30A / 3.7           |
| 40A / 4.2           |



OR USED AS THE BASIS FOR THE

WITHOUT WRITTEN PERMISSION.









11W1 Male/Female

17W2 Male/Female

COMBINATION D-SUB

EDAC INC

TORONTO, ONTARIO

CANADA

YOUR CONNECTION TO QUALITY & SERVICE

PCB EDGE

TOLERANCE UNLESS OTHERWISE SPECIFIED DO NOT MAKE MANUAL REVISIONS TO MASTER.















13W3 Male





25W3 Male





 .X
 ±0.25

 .XX
 ±0.13

 .XXX
 ±0.05

9W4 Female



31.75

36W4 Female



13W6 Male





22.18

2.77

20.78

20.70

13.72

PCB EDGE

13W6 Female

## 43W2 Female



17W5 Male







PCB EDGE

24.77











THIS SERIES FULLY CONFORMS TO THE EUROPEAN UNION DIRECTIVES 2011/65/EU FOR RoHS COMPLIANCY.

|                    | COMBINATION                                                   | D-SUB                                                                             |
|--------------------|---------------------------------------------------------------|-----------------------------------------------------------------------------------|
| YOUR CONNECTION TO | EDAC INC<br>TORONTO, ONTARIO<br>CANADA<br>D QUALITY & SERVICE | THESE DRAW<br>ARE THE PRO<br>