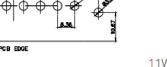

7W2 Male/Female

21W4 Male/Female

**ISSUE NUMBER** 

(1)

ORIGINAL

5W5 Male

PCB EDGE

8W8 Male