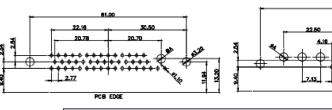

9W4 Female

31.75

36W4 Female

13W6 Male

22.18

2.77

20.78

20.70

13.72

PCB EDGE

13W6 Female