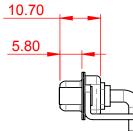

(1)

NOTES:

MATERIAL: HOUSING: THERMOPLASTIC POLYESTER, UL94V-0 SHELL: STEEL, Sn or Ni PLATED CONTACT: COPPER ALLOY SEE ORDERING GUIDE FOR PLATING

OPERATING TEMPERATURE: -55°C ~ 125°C

.X ±0.25 .XX ±0.13

.XXX ±0.05

SIGNAL CONTACT CURRENT RATING: 5A PER CONTACT SIGNAL CONTACT RESISTANCE: 10mQ MAX. INSULATOR RESISTANCE: 5000MΩ min. DIELECTRIC WITHSTANDING VOLTAGE: 1000V AC rms

|                                     |                                                                         |                                 |                  | SW REFERENCE NO.: 630 COMBO ASSEMBLY |  |  |
|-------------------------------------|-------------------------------------------------------------------------|---------------------------------|------------------|--------------------------------------|--|--|
| COMBINAT                            | COMBINATION D-SUB                                                       |                                 | DATE: JAN. 01/20 | 19                                   |  |  |
|                                     |                                                                         |                                 | DATE:            |                                      |  |  |
|                                     | THESE DRAWINGS AND SPECIFICATIONS<br>ARE THE PROPERTY OF EDAC INC., AND | SCALE: (IN C.A.D. 1:1)          | SHEET 1 OF       | 4                                    |  |  |
|                                     | OR USED AS THE BASIS FOR THE                                            | DRAWING NUMBER: 630-2WK2240-3N6 |                  | ISSUE                                |  |  |
| YOUR CONNECTION TO QUALITY & SERVIC | MANUFACTURE OR SALE OF APPARATUS<br>WITHOUT WRITTEN PERMISSION.         | PART NUMBER: 630-2WK            | 2240-3N6         | 1                                    |  |  |