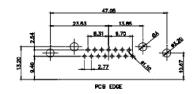

PCB EDGE

2.77

PCB EDGE

27W2 Male/Female

5W5 Female

COMPLIANT

THIS SERIES FULLY CONFORMS TO

THE EUROPEAN UNION DIRECTIVES

2011/65/EU FOR RoHS COMPLIANCY.

8W8 Female

PCB EDGE

22.70 2.77 PCB EDGE

21W1 Male/Female

| CURRENT RATING / ØA |
|---------------------|
| 10A / 2.2           |
| 20A / 3.3           |
| 30A / 3.7           |
| 40A / 4.2           |