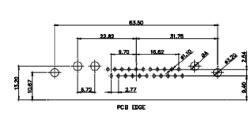

## 43W2 Female

17W5 Male

PCB EDGE

24.77

THIS SERIES FULLY CONFORMS TO THE EUROPEAN UNION DIRECTIVES 2011/65/EU FOR RoHS COMPLIANCY.

|                    | COMBINATION                                                   | D-SUB                                                                             |
|--------------------|---------------------------------------------------------------|-----------------------------------------------------------------------------------|
| YOUR CONNECTION TO | EDAC INC<br>TORONTO, ONTARIO<br>CANADA<br>D QUALITY & SERVICE | THESE DRAW<br>ARE THE PRO<br>SHALL NOT E<br>OR USED AS<br>MANUFACTU<br>WITHOUT WE |