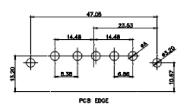

## 43W2 Female

17W5 Male

PCB EDGE

24.77

THIS SERIES FULLY CONFORMS TO THE EUROPEAN UNION DIRECTIVES 2011/65/EU FOR RoHS COMPLIANCY.

|                    | COMBINATION                                                   | D-SUB                                                                             |
|--------------------|---------------------------------------------------------------|-----------------------------------------------------------------------------------|
| YOUR CONNECTION TO | EDAC INC<br>TORONTO, ONTARIO<br>CANADA<br>D QUALITY & SERVICE | THESE DRAW<br>ARE THE PRO<br>SHALL NOT E<br>OR USED AS<br>MANUFACTU<br>WITHOUT WE |