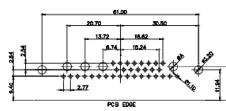

9W4 Female

31.75

36W4 Female

13W6 Male

22.18

2.77

20.78

20.70

13.72

PCB EDGE

13W6 Female