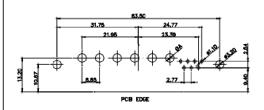

9W4 Female

31.75

36W4 Female

13W6 Male

22.18

2.77

20.78

20.70

## 43W2 Female

17W5 Male

PCB EDGE

24.77

THIS SERIES FULLY CONFORMS TO THE EUROPEAN UNION DIRECTIVES 2011/65/EU FOR RoHS COMPLIANCY.

|                    | COMBINATION                                                   | D-SUB                                                                             |
|--------------------|---------------------------------------------------------------|-----------------------------------------------------------------------------------|
| YOUR CONNECTION TO | EDAC INC<br>TORONTO, ONTARIO<br>CANADA<br>D QUALITY & SERVICE | THESE DRAW<br>ARE THE PRO<br>SHALL NOT E<br>OR USED AS<br>MANUFACTU<br>WITHOUT WE |