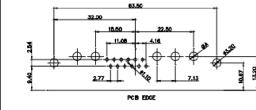

7W2 Male/Female

21W4 Male/Female

**ISSUE NUMBER** 

(1)

ORIGINAL

5W5 Male

PCB EDGE

8W8 Male

PCB EDGE

2.77

PCB EDGE

27W2 Male/Female

5W5 Female

COMPLIANT

THIS SERIES FULLY CONFORMS TO

THE EUROPEAN UNION DIRECTIVES

2011/65/EU FOR RoHS COMPLIANCY.

8W8 Female

PCB EDGE

22.70 2.77 PCB EDGE

21W1 Male/Female

| CURRENT RATING / ØA |
|---------------------|
| 10A / 2.2           |
| 20A / 3.3           |
| 30A / 3.7           |
| 40A / 4.2           |