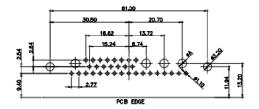

9W4 Female

31.75

36W4 Female

13W6 Male

22.18

2.77

20.78

20.70

13.72

PCB EDGE

13W6 Female