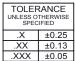

(1)

NOTES:

MATERIAL: HOUSING: THERMOPLASTIC POLYESTER, UL94V-0 SHELL: STEEL, Sn or Ni PLATED CONTACT: COPPER ALLOY SEE ORDERING GUIDE FOR PLATING

OPERATING TEMPERATURE: -55°C ~ 125°C

.X ±0.25 .XX ±0.13

.XXX ±0.05