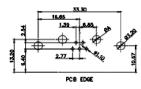

PCB EDGE

2.77

PCB EDGE

27W2 Male/Female

5W5 Female

COMPLIANT

THIS SERIES FULLY CONFORMS TO

THE EUROPEAN UNION DIRECTIVES