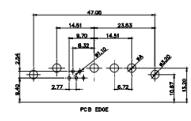

7W2 Male/Female

21W4 Male/Female

**ISSUE NUMBER** 

(1)

ORIGINAL

5W5 Male

PCB EDGE

8W8 Male