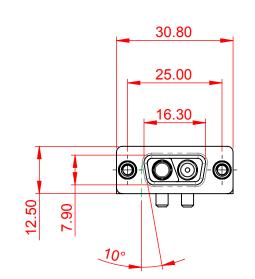

(1)

NOTES:

MATERIAL: HOUSING: THERMOPLASTIC POLYESTER, UL94V-0 SHELL: STEEL, Sn or Ni PLATED CONTACT: COPPER ALLOY SEE ORDERING GUIDE FOR PLATING

OPERATING TEMPERATURE: -55°C ~ 125°C

.X ±0.25 .XX ±0.13

.XXX ±0.05

SIGNAL CONTACT CURRENT RATING: 5A PER CONTACT SIGNAL CONTACT RESISTANCE: 10mQ MAX. INSULATOR RESISTANCE: 5000MΩ min. DIELECTRIC WITHSTANDING VOLTAGE: 1000V AC rms

|                                     |                                                                         |                                 |                  | SW REFERENCE NO.: 630 COMBO ASSEMBLY |  |  |
|-------------------------------------|-------------------------------------------------------------------------|---------------------------------|------------------|--------------------------------------|--|--|
| COMBINAT                            | COMBINATION D-SUB                                                       |                                 | DATE: JAN. 01/20 | 19                                   |  |  |
|                                     |                                                                         |                                 | DATE:            |                                      |  |  |
|                                     | THESE DRAWINGS AND SPECIFICATIONS<br>ARE THE PROPERTY OF EDAC INC., AND | SCALE: (IN C.A.D. 1:1)          | SHEET 1 OF       | 4                                    |  |  |
|                                     | OR USED AS THE BASIS FOR THE                                            | DRAWING NUMBER: 630-2WK2240-3N6 |                  | ISSUE                                |  |  |
| YOUR CONNECTION TO QUALITY & SERVIC | MANUFACTURE OR SALE OF APPARATUS<br>WITHOUT WRITTEN PERMISSION.         | PART NUMBER: 630-2WK            | 2240-3N6         | 1                                    |  |  |