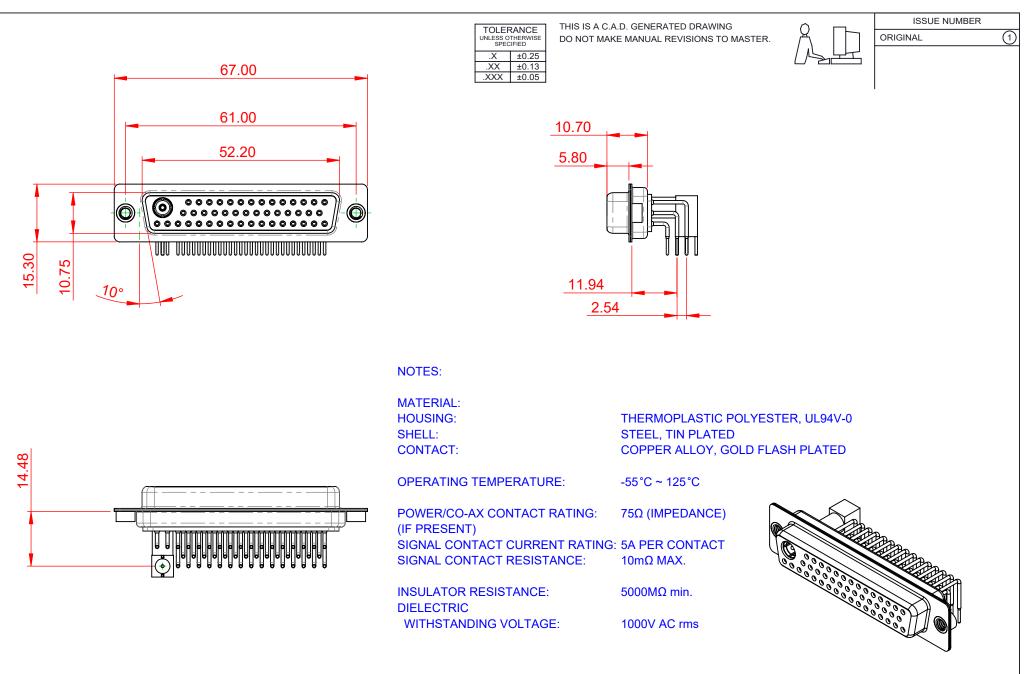

|                                        |                                                                                                                                                                                                                |                                 | SW REFERENCE NO.: 630 COMBO ASSEMBLY |       |  |
|----------------------------------------|----------------------------------------------------------------------------------------------------------------------------------------------------------------------------------------------------------------|---------------------------------|--------------------------------------|-------|--|
| COMBINATION D-SUB                      |                                                                                                                                                                                                                | DRAWN: C.B                      | DATE: JAN. 01/20                     | 19    |  |
|                                        |                                                                                                                                                                                                                |                                 | DATE:                                |       |  |
| EDAC INC<br>TORONTO, ONTARIO<br>CANADA | THESE DRAWINGS AND SPECIFICATIONS<br>ARE THE PROPERTY OF EDAC INC.,AND<br>SHALL NOT BE REPRODUCED,OR COPIED<br>OR USED AS THE BASIS FOR THE<br>MANUFACTURE OR SALE OF APPARATUS<br>WITHOUT WRITTEN PERMISSION. | SCALE: (IN C.A.D. 1:1)          | SHEET 1 OF                           | 2     |  |
|                                        |                                                                                                                                                                                                                | DRAWING NUMBER: 630-47W1240-7TA |                                      | ISSUE |  |
| YOUR CONNECTION TO QUALITY & SERVICE   |                                                                                                                                                                                                                | PART NUMBER: 630-47W            | 1240-7TA                             | 1     |  |