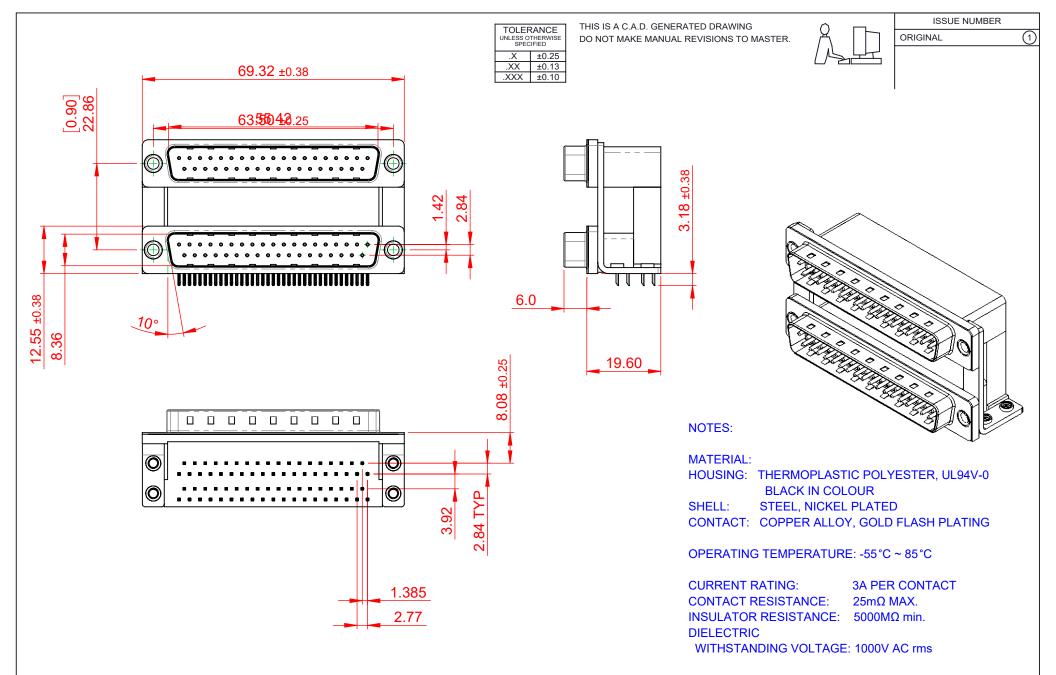

|           | 661 SERIES D-SUB CONNECTOR           |                                                                                                                                       | SW REFERENCE NO.: 661 ASSEMBLY  |                  |       |
|-----------|--------------------------------------|---------------------------------------------------------------------------------------------------------------------------------------|---------------------------------|------------------|-------|
|           |                                      |                                                                                                                                       | DRAWN: C.B                      | DATE: AUG. 01/20 | )18   |
|           |                                      |                                                                                                                                       | CHECKED:                        | DATE:            |       |
| 0         | EDAC INC                             | THESE DRAWINGS AND SPECIFICATIONS<br>ARE THE PROPERTY OF EDAC INC.,AND                                                                | SCALE: 1:1                      | SHEET 1 OF       | 1     |
| ES<br>CY. | TORONTO, ONTARIO<br>CANADA           | SHALL NOT BE REPRODUCED, OR COPIED<br>OR USED AS THE BASIS FOR THE<br>MANUFACTURE OR SALE OF APPARATUS<br>WITHOUT WRITTEN PERMISSION. | DRAWING NUMBER: 661-037-264-050 |                  | ISSUE |
|           | YOUR CONNECTION TO QUALITY & SERVICE |                                                                                                                                       | PART NUMBER: 661-037-           | 264-050          | 1     |