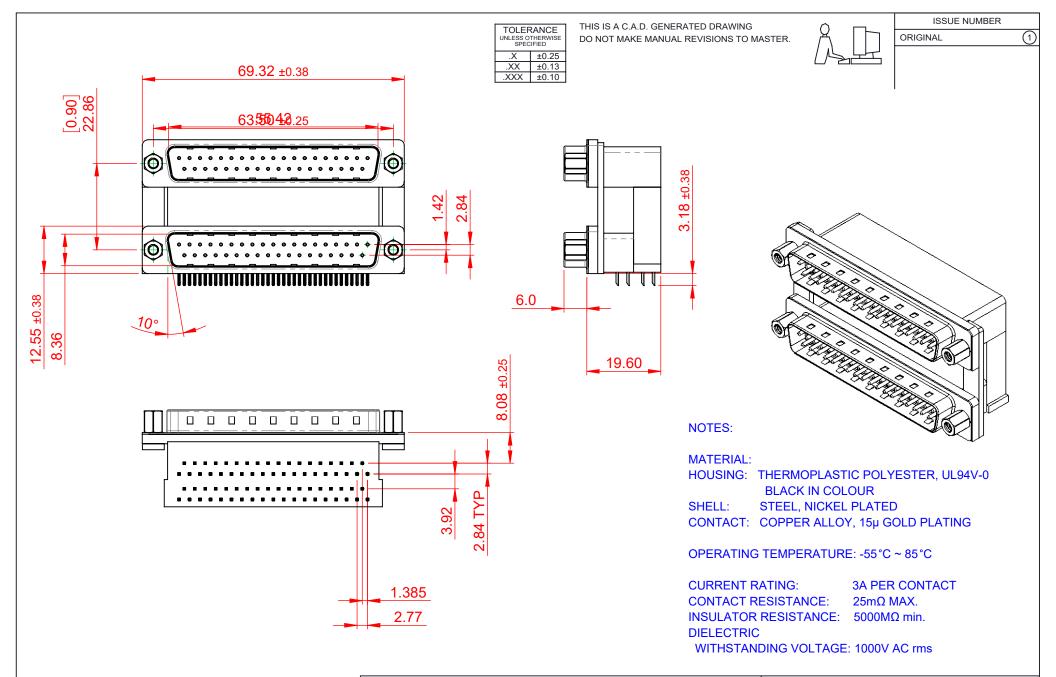

|             | 661 SERIES D-SUB CONNECTOR           |                                                                                                                                       | SW REFERENCE NO.: 661 ASSEMBLY  |                  |       |
|-------------|--------------------------------------|---------------------------------------------------------------------------------------------------------------------------------------|---------------------------------|------------------|-------|
|             |                                      |                                                                                                                                       | DRAWN: C.B                      | DATE: AUG. 01/20 | )18   |
|             |                                      |                                                                                                                                       | CHECKED:                        | DATE:            |       |
| то          | EDAC INC                             | THESE DRAWINGS AND SPECIFICATIONS<br>ARE THE PROPERTY OF EDAC INC.,AND                                                                | SCALE: 1:1                      | SHEET 1 OF       | 1     |
| VES<br>NCY. | YOUR CONNECTION TO QUALITY & SERVICE | SHALL NOT BE REPRODUCED, OR COPIED<br>OR USED AS THE BASIS FOR THE<br>MANUFACTURE OR SALE OF APPARATUS<br>WITHOUT WRITTEN PERMISSION. | DRAWING NUMBER: 661-037-364-009 |                  | ISSUE |
|             |                                      |                                                                                                                                       | PART NUMBER: 661-037-           | -364-009         | 1     |