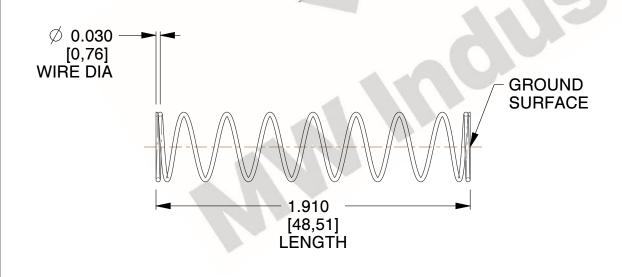

## **NOTES:**

1. Material : Stainless Steel

2. Finish: Glod Irridite

3. Ends: Closed and Ground

4. Total Coils: 10.000

Sugg. Max. Deflection: 1.200 (in)
 Sugg. Max. Load: 2.300 (lbs)

7. All Drawing Dimensions are in Inches [mm]

SCALE

1.455

COMPONENT SPRINGS

11772

COMPRESSION SPRINGS

UNIT
INCH [mm]
SHEET
1 of 1