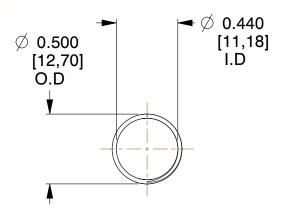

## **NOTES:**

1. Material : Stainless Steel

2. Finish: Glod Irridite

3. Ends: Closed and Ground

4. Total Coils: 10.000

Sugg. Max. Deflection: 1.200 (in)
 Sugg. Max. Load: 2.300 (lbs)

7. All Drawing Dimensions are in Inches [mm]