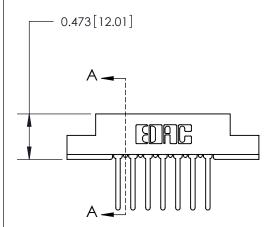

## **Contact Detail**

Wire Wrap .046x.013(1.17x0.33) - Tail LG=.520(13.21) .156 [3.96] Contact Spacing x .200 [5.08] Row Spacing

**See Accompanying Page for:** 

**Contact Bend Details** 

1

**SECTION A-A** 