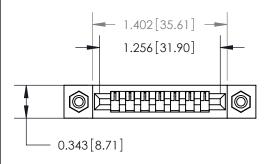

## **Mounting Option**

#4-40 Unified Threaded Inserts

## **Contact Detail**

Wire Wrap .046x.013(1.17x0.33) - Tail LG=.520(13.21) .156 [3.96] Contact Spacing x .200 [5.08] Row Spacing

**See Accompanying Page for:** 

**Contact Bend Details** 

1

**SECTION A-A** 

.095 [2.41] Point of Contact (Measured from bottom of Card Slot) Card Slot Accepts .054 [1.37] to .070 [1.78] Thick P.C. Board

| 807/857 Series High Temp Card Edge Connector |
|----------------------------------------------|
| Part Number: 807-007-447-108                 |