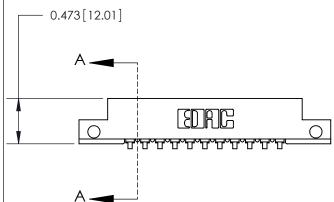

**Mounting Option** 

.128 (3.25) Dia. Side Mounting Holes

## **Contact Detail**

90 Degree Bend (Code 541 Contacts)

.156 [3.96] Contact Spacing x .200 [5.08] Row Spacing





**See Accompanying Page for:** 

**Contact Bend Details** 



.175 [4.45] Point of Contact (Measured from bottom of Card Slot) Card Slot Accepts .054 [1.37] to .070 [1.78] Thick P.C. Board SECTION A-A

807/857 Series High Temp Card Edge Connector Part Number: 807-011-557-112

YOUR CONNECTION TO QUALITY & SERVICE

| ACAD REFERENCE NO | 807 ENG MASTER   |
|-------------------|------------------|
| DRAWN: J.LEE      | DATE: AUG. 11/09 |
| CHECKED:          | DATE:            |
| SCALE: NTS        | SHEET 1 OF 2     |
| DRAWING NUMBER    | ISSUE            |
| 807 Assembly      | 1                |