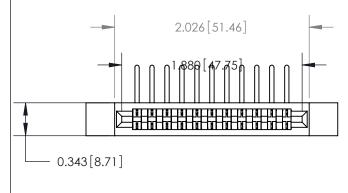

## **Contact Detail**

90 Degree Bend (Code 541 Contacts)

.156 [3.96] Contact Spacing x .200 [5.08] Row Spacing

**See Accompanying Page for:** 

**Contact Bend Details** 

.175 [4.45] Point of Contact (Measured from bottom of Card Slot) Card Slot Accepts .054 [1.37] to .070 [1.78] Thick P.C. Board SECTION A-A