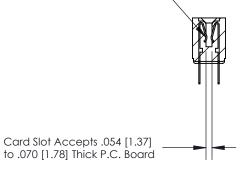

## **Contact Detail**

PC Tail .023x.013(0.58x0.33) - Tail LG=.213(5.41)

.156 [3.96] Contact Spacing x .200 [5.08] Row Spacing

**SECTION A-A** 

.095 [2.41] Point of Contact (Measured from bottom of Card Slot)