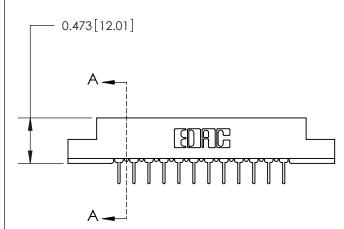

## **Contact Detail**

PC Tail .023x.013(0.58x0.33) - Tail LG=.213(5.41)

.156 [3.96] Contact Spacing x .200 [5.08] Row Spacing

**SECTION A-A** 

.095 [2.41] Point of Contact (Measured from bottom of Card Slot)