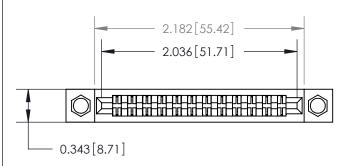

**Mounting Option** 

.156 (3.96) Dia. Mounting Holes

## **Contact Detail**

PC Tail .023x.013(0.58x0.33) - Tail LG=.213(5.41)

.156 [3.96] Contact Spacing x .200 [5.08] Row Spacing





**SECTION A-A** 

.095 [2.41] Point of Contact (Measured from bottom of Card Slot)



**See Accompanying Page for:** 

**Contact Bend Details** 

807/857 Series High Temp Card Edge Connector Part Number: 807-024-424-204

YOUR CONNECTION TO QUALITY & SERVICE

| ACAD REFERENCE NO. 807 ENG MASTER |                  |
|-----------------------------------|------------------|
| DRAWN: J.LEE                      | DATE: AUG. 11/09 |
| CHECKED:                          | DATE:            |
| SCALE: NTS                        | SHEET 1 OF 2     |
| DRAWING NUMBER                    | ISSUE            |

807 Assembly