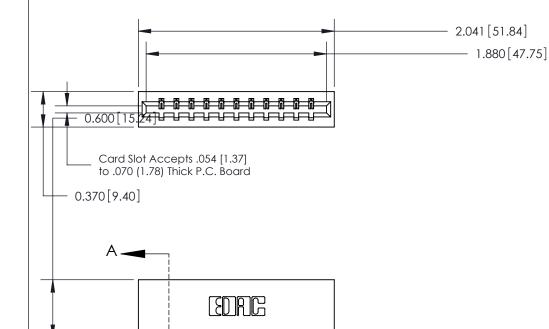

ISSUE NUMBER

ORIGINAL

SECTION A-A 0.388 [9.86] Card Slot .160 [4.06] Point of Contact-

**See Accompanying Page for:** 

- **Bend Detail**
- **Mounting Options**

833 Series High Temp Card Edge Connector Part Number: 833-011-542-101