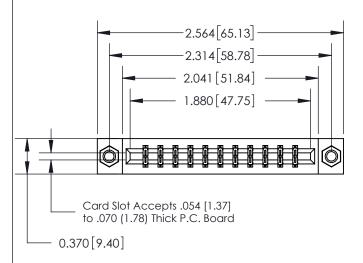

## **See Accompanying Page for:**

- **Bend Detail**
- **Mounting Options**

THIS IS A C.A.D. GENERATED DRAWING DO NOT MAKE MANUAL REVISIONS TO MASTER.

ISSUE NUMBER ORIGINAL

|                               | SECTION A-A<br>0.388 [9.86]<br>Card Slot |
|-------------------------------|------------------------------------------|
| .160 [4.06] Point of Contact— |                                          |
|                               |                                          |

833 Series High Temp Card Edge Connector Part Number: 833-022-500-807

**EDAC INC** TORONTO, ONTARIO CANADA

THESE DRAWINGS AND SPECIFICATIONS ARE THE PROPERTY OF EDAC INC.,AND SHALL NOT BE REPRODUCED, OR COPIED OR USED AS THE BASIS FOR THE MANUFACTURE OR SALE OF APPARATUS WITHOUT WRITTEN PERMISSION.