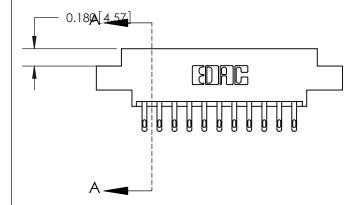

## **Contact Detail**

500-Wire Hole .050x.025(1.27x0.64) - Tail LG=.260(6.60) .156 [3.96] Contact Spacing x .200 [5.08] Row Spacing

## **See Accompanying Page for:**

- **Bend Detail**
- **Mounting Options**

THIS IS A C.A.D. GENERATED DRAWING DO NOT MAKE MANUAL REVISIONS TO MASTER.

ISSUE NUMBER ORIGINAL

|                               | SECTION A-A<br>0.388 [9.86]<br>Card Slot |
|-------------------------------|------------------------------------------|
| .160 [4.06] Point of Contact— |                                          |
|                               |                                          |