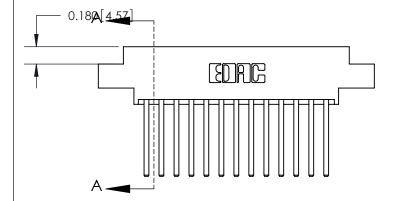

833 Assembly

**SECTION A-A** 

0.388 [9.86] Card Slot

ORIGINAL (1)

ORIGINAL

| 833 Series High Temp Card Edge Connector<br>Contact Bend Detail |                                                                                                                                                                                                   | ACAD REFERENCE NO. | 833 ENG MASTER   |               |
|-----------------------------------------------------------------|---------------------------------------------------------------------------------------------------------------------------------------------------------------------------------------------------|--------------------|------------------|---------------|
|                                                                 |                                                                                                                                                                                                   | DRAWN: J.LEE       | DATE: OCT. 14/09 |               |
|                                                                 |                                                                                                                                                                                                   | CHECKED: DATE:     |                  |               |
| EDAC INC                                                        | THESE DRAWINGS AND SPECIFICATIONS ARE THE PROPERTY OF EDAC INC., AND SHALL NOT BE REPRODUCED, OR COPIED OR USED AS THE BASIS FOR THE MANUFACTURE OR SALE OF APPARATUS WITHOUT WRITTEN PERMISSION. | SCALE: NTS         | SHEET 2          | 2 <b>OF</b> 3 |
| TORONTO, ONTARIO SHALL N OR USEI MANUFA MANUFA                  |                                                                                                                                                                                                   | DRAWING NUMBER     |                  | ISSUE         |
|                                                                 |                                                                                                                                                                                                   | 833 Assembly       |                  | 1             |

## **Contact Detail**

544-Wire Wrap .050x.025(1.27x0.64) - Tail LG=.750(19.05) .156 [3.96] Contact Spacing x .200 [5.08] Row Spacing