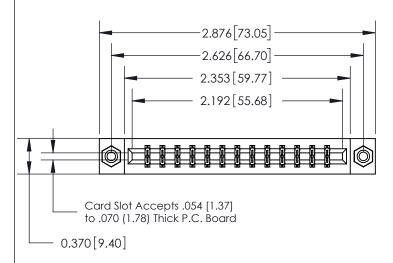

## **See Accompanying Page for:**

- **Bend Detail**
- **Mounting Options**

THIS IS A C.A.D. GENERATED DRAWING DO NOT MAKE MANUAL REVISIONS TO MASTER.

ISSUE NUMBER ORIGINAL

1

| 833 Series High Temp Card Edge Connector |
|------------------------------------------|
| Part Number: 833-026-544-808             |

833 Assembly

**SECTION A-A** 

0.388 [9.86] Card Slot

ORIGINAL (1)

ORIGINAL

| 833 Series High Temp Card Edge Connector<br>Contact Bend Detail |                                                                                                                                                                                                   | ACAD REFERENCE NO. | 833 ENG MASTER   |               |
|-----------------------------------------------------------------|---------------------------------------------------------------------------------------------------------------------------------------------------------------------------------------------------|--------------------|------------------|---------------|
|                                                                 |                                                                                                                                                                                                   | DRAWN: J.LEE       | DATE: OCT. 14/09 |               |
|                                                                 |                                                                                                                                                                                                   | CHECKED: DATE:     |                  |               |
| EDAC INC                                                        | THESE DRAWINGS AND SPECIFICATIONS ARE THE PROPERTY OF EDAC INC., AND SHALL NOT BE REPRODUCED, OR COPIED OR USED AS THE BASIS FOR THE MANUFACTURE OR SALE OF APPARATUS WITHOUT WRITTEN PERMISSION. | SCALE: NTS         | SHEET 2          | 2 <b>OF</b> 3 |
| TORONTO, ONTARIO SHALL N OR USEI MANUFA MANUFA                  |                                                                                                                                                                                                   | DRAWING NUMBER     |                  | ISSUE         |
|                                                                 |                                                                                                                                                                                                   | 833 Assembly       |                  | 1             |