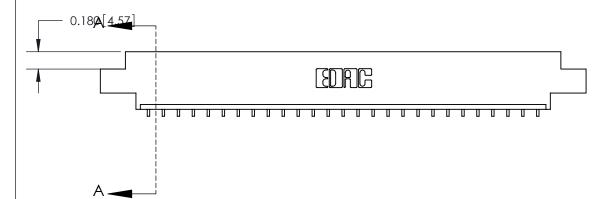

## **Contact Detail**

559-90 Degree Bend (Code 541 Contacts)

.156 [3.96] Contact Spacing x .200 [5.08] Row Spacing

THIS IS A C.A.D. GENERATED DRAWING 07-M3-0.5 Metric Threaded Inserts DO NOT MAKE MANUAL REVISIONS TO MASTER.