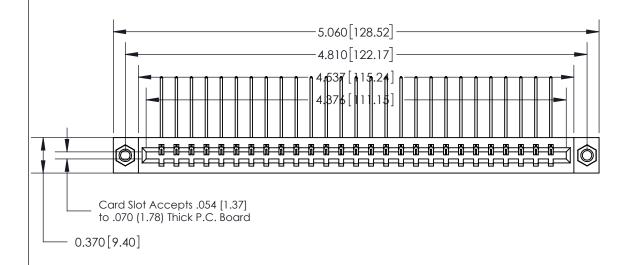

## SECTION A-A 0.388 [9.86] Card Slot .160 [4.06] Point of Contact-

## **See Accompanying Page for:**

- **Bend Detail**
- **Mounting Options**

833 Series High Temp Card Edge Connector Part Number: 833-027-559-607

**EDAC INC** TORONTO, ONTARIO CANADA

THESE DRAWINGS AND SPECIFICATIONS ARE THE PROPERTY OF EDAC INC.,AND SHALL NOT BE REPRODUCED, OR COPIED OR USED AS THE BASIS FOR THE MANUFACTURE OR SALE OF APPARATUS WITHOUT WRITTEN PERMISSION.