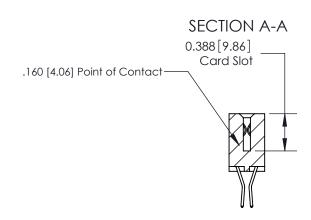

## **Contact Detail**

560-Extender Board Bend (Code 523 Contacts)

.156 [3.96] Contact Spacing x .200 [5.08] Row Spacing

THIS IS A C.A.D. GENERATED DRAWING DO NOT MAKE MANUAL REVISIONS TO MASTER.

ISSUE NUMBER

833 Assembly

ORIGINAL (1)

ORIGINAL

| 833 Series High Temp Card Edge Connector<br>Contact Bend Detail |                                                                                                                                                                                                   | ACAD REFERENCE NO. | 833 ENG MASTER   |               |
|-----------------------------------------------------------------|---------------------------------------------------------------------------------------------------------------------------------------------------------------------------------------------------|--------------------|------------------|---------------|
|                                                                 |                                                                                                                                                                                                   | DRAWN: J.LEE       | DATE: OCT. 14/09 |               |
|                                                                 |                                                                                                                                                                                                   | CHECKED: DATE:     |                  |               |
| TORONTO, ONTARIO GANADA                                         | THESE DRAWINGS AND SPECIFICATIONS ARE THE PROPERTY OF EDAC INC., AND SHALL NOT BE REPRODUCED, OR COPIED OR USED AS THE BASIS FOR THE MANUFACTURE OR SALE OF APPARATUS WITHOUT WRITTEN PERMISSION. | SCALE: NTS         | SHEET 2          | 2 <b>OF</b> 3 |
|                                                                 |                                                                                                                                                                                                   | DRAWING NUMBER     |                  | ISSUE         |
|                                                                 |                                                                                                                                                                                                   | 833 Assembly       |                  | 1             |