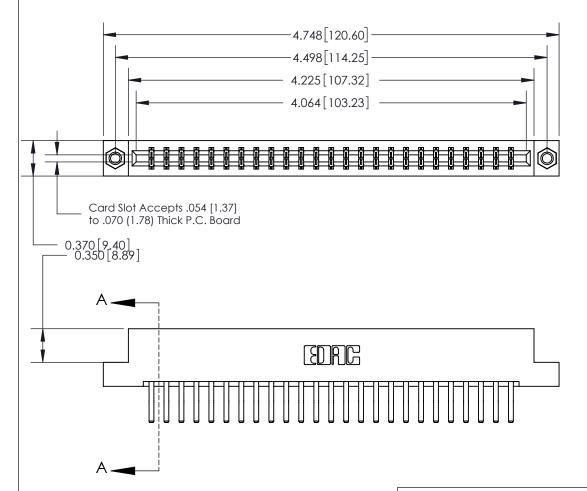

## **See Accompanying Page for:**

- **Bend Detail**
- **Mounting Options**

833 Series High Temp Card Edge Connector Part Number: 833-050-560-207

**EDAC INC** TORONTO, ONTARIO CANADA

THESE DRAWINGS AND SPECIFICATIONS ARE THE PROPERTY OF EDAC INC.,AND SHALL NOT BE REPRODUCED, OR COPIED OR USED AS THE BASIS FOR THE MANUFACTURE OR SALE OF APPARATUS WITHOUT WRITTEN PERMISSION.

| ACAD REFERENCE NO. | 833 ENG MASTER   |  |  |
|--------------------|------------------|--|--|
| DRAWN: J.LEE       | DATE: OCT. 14/09 |  |  |
| CHECKED:           | DATE:            |  |  |
| SCALE: NTS         | SHEET 1 OF 3     |  |  |
| DRAWING NUMBER     | ISSUE            |  |  |