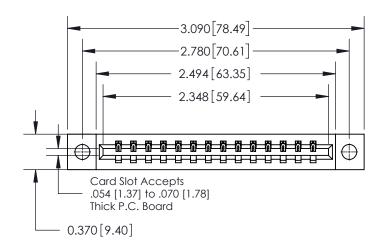

ISSUE NUMBER

ORIGINAL

1

837/887 Series High Temp Card Edge Connector Part Number: 837-014-541-104

YOUR CONNECTION TO QUALITY & SERVICE

**EDAC INC** TORONTO, ONTARIO CANADA

THESE DRAWINGS AND SPECIFICATIONS ARE THE PROPERTY OF EDAC INC.,AND SHALL NOT BE REPRODUCED, OR COPIED OR USED AS THE BASIS FOR THE MANUFACTURE OR SALE OF APPARATUS WITHOUT WRITTEN PERMISSION.

CHECKED: DATE: OF 2 SCALE: NTS SHEET 1 DRAWING NUMBER **ISSUE** 837 Assembly

837 ENG MASTER

DATE: OCT. 06/09

ACAD REFERENCE NO.

J.LEE

DRAWN:

See Accompanying Page for:

**Contact Bend Details** 