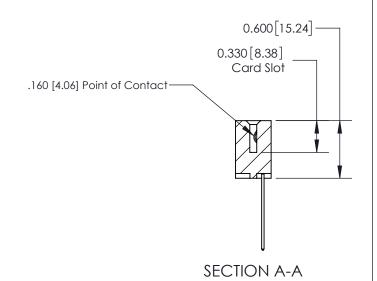

ISSUE NUMBER

ORIGINAL

1

| 837/887 Series High Temp Card Edge Connector<br>Contact Bend Detail   |                                                                                                                                                                                                  | ACAD REFERENCE NO. 837 EN |                  | 3 MASTER      |
|-----------------------------------------------------------------------|--------------------------------------------------------------------------------------------------------------------------------------------------------------------------------------------------|---------------------------|------------------|---------------|
|                                                                       |                                                                                                                                                                                                  | DRAWN: J.LEE              | DATE: OCT. 06/09 |               |
|                                                                       |                                                                                                                                                                                                  | CHECKED:                  | DATE:            |               |
| EDAC INC TORONTO, ONTARIO CANADA YOUR CONNECTION TO QUALITY & SERVICE | THESE DRAWINGS AND SPECIFICATIONS ARE THE PROPERTY OF EDAC INC.,AND SHALL NOT BE REPRODUCED, OR COPIED OR USED AS THE BASIS FOR THE MANUFACTURE OR SALE OF APPARATUS WITHOUT WRITTEN PERMISSION. | SCALE: NTS                | SHEET            | 2 <b>OF</b> 2 |
|                                                                       |                                                                                                                                                                                                  | DRAWING NUMBER            | •                | ISSUE         |
|                                                                       |                                                                                                                                                                                                  | 837 Assembly              |                  | 1             |