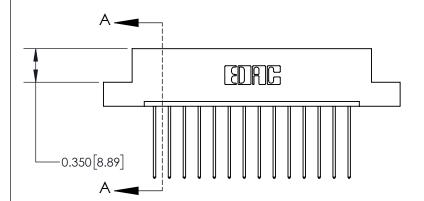

CHECKED: DATE: OF 2 SCALE: NTS SHEET 1 DRAWING NUMBER **ISSUE** 837 Assembly

837 ENG MASTER

DATE: OCT. 06/09

ACAD REFERENCE NO.

J.LEE

DRAWN:

See Accompanying Page for:

**Contact Bend Details** 

ISSUE NUMBER

ORIGINAL

1

| 837/887 Series High Temp Card Edge Connector<br>Contact Bend Detail   |                                                                                                                                                                                                  | ACAD REFERENCE NO. 837 EN |                  | 3 MASTER      |
|-----------------------------------------------------------------------|--------------------------------------------------------------------------------------------------------------------------------------------------------------------------------------------------|---------------------------|------------------|---------------|
|                                                                       |                                                                                                                                                                                                  | DRAWN: J.LEE              | DATE: OCT. 06/09 |               |
|                                                                       |                                                                                                                                                                                                  | CHECKED:                  | DATE:            |               |
| EDAC INC TORONTO, ONTARIO CANADA YOUR CONNECTION TO QUALITY & SERVICE | THESE DRAWINGS AND SPECIFICATIONS ARE THE PROPERTY OF EDAC INC.,AND SHALL NOT BE REPRODUCED, OR COPIED OR USED AS THE BASIS FOR THE MANUFACTURE OR SALE OF APPARATUS WITHOUT WRITTEN PERMISSION. | SCALE: NTS                | SHEET            | 2 <b>OF</b> 2 |
|                                                                       |                                                                                                                                                                                                  | DRAWING NUMBER            | •                | ISSUE         |
|                                                                       |                                                                                                                                                                                                  | 837 Assembly              |                  | 1             |