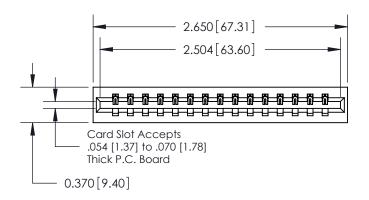

## **Contact Detail**

523-P.C. Tail .025 Sq.(0.64 Sq.) - Tail LG=.390(9.91) .156 [3.96] Contact Spacing x .200 [5.08] Row Spacing THIS IS A C.A.D. GENERATED DRAWING DO NOT MAKE MANUAL REVISIONS TO MASTER.

ISSUE NUMBER ORIGINAL

0.600 [15.24] 0.330[8.38] Card Slot .160 [4.06] Point of Contact-SECTION A-A

**See Accompanying Page for:** 

**Contact Bend Details** 

837/887 Series High Temp Card Edge Connector Part Number: 837-015-523-101