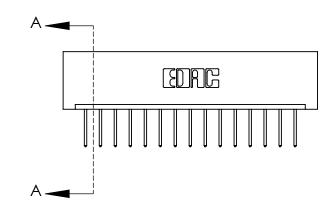

ISSUE NUMBER ORIGINAL

0.600 [15.24] 0.330[8.38] Card Slot .160 [4.06] Point of Contact-SECTION A-A

**See Accompanying Page for:** 

**Contact Bend Details** 

837/887 Series High Temp Card Edge Connector Part Number: 837-015-523-101