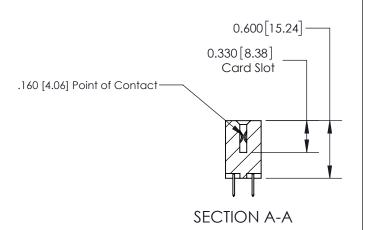

## **Contact Detail**

520-P.C. Tail .030x.018(0.76x0.46) - Tail LG=.175(4.45) .156 [3.96] Contact Spacing x .200 [5.08] Row Spacing

**See Accompanying Page for:** 

**Contact Bend Details** 

THIS IS A C.A.D. GENERATED DRAWING DO NOT MAKE MANUAL REVISIONS TO MASTER.