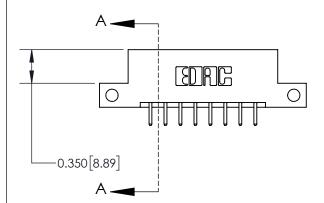

**Mounting Option** 

12-.128 (3.25) Dia. Side Mounting Holes

## **Contact Detail**

520-P.C. Tail .030x.018(0.76x0.46) - Tail LG=.175(4.45) .156 [3.96] Contact Spacing x .200 [5.08] Row Spacing





**See Accompanying Page for:** 

**Contact Bend Details** 

THIS IS A C.A.D. GENERATED DRAWING DO NOT MAKE MANUAL REVISIONS TO MASTER.



ISSUE NUMBER

ORIGINAL

1



| 837/887 Series High Temp Card Edge Connector |
|----------------------------------------------|
| Part Number: 837-016-520-212                 |

YOUR CONNECTION TO QUALITY & SERVICE

**EDAC INC** TORONTO, ONTARIO CANADA

THESE DRAWINGS AND SPECIFICATIONS ARE THE PROPERTY OF EDAC INC.,AND SHALL NOT BE REPRODUCED, OR COPIED OR USED AS THE BASIS FOR THE MANUFACTURE OR SALE OF APPARATUS WITHOUT WRITTEN PERMISSION.

| ACAD REFERENCE NO. 837 ENG MASTE |                  |  |  |
|----------------------------------|------------------|--|--|
| DRAWN: J.LEE                     | DATE: OCT. 06/09 |  |  |
| CHECKED: