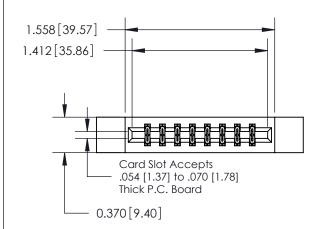

## **Contact Detail**

520-P.C. Tail .030x.018(0.76x0.46) - Tail LG=.175(4.45) .156 [3.96] Contact Spacing x .200 [5.08] Row Spacing

**See Accompanying Page for:** 

**Contact Bend Details** 

THIS IS A C.A.D. GENERATED DRAWING DO NOT MAKE MANUAL REVISIONS TO MASTER.