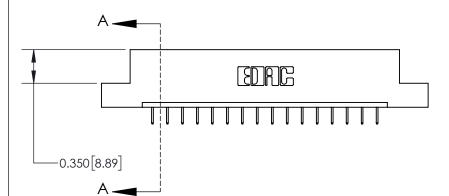

**Mounting Option** 

08-#4-40 Unified Threaded Inserts

## **Contact Detail**

524-P.C. Tail .018 Sq.(0.46 Sq.) - Tail LG=.175(4.45)

.156 [3.96] Contact Spacing x .200 [5.08] Row Spacing





THIS IS A C.A.D. GENERATED DRAWING DO NOT MAKE MANUAL REVISIONS TO MASTER.



ISSUE NUMBER ORIGINAL



**See Accompanying Page for:** 

**Contact Bend Details** 

837/887 Series High Temp Card Edge Connector Part Number: 837-016-524-108



**EDAC INC** TORONTO, ONTARIO CANADA

THESE DRAWINGS AND SPECIFICATIONS ARE THE PROPERTY OF EDAC INC., AND SHALL NOT BE REPRODUCED, OR COPIED OR USED AS THE BASIS FOR THE MANUFACTURE OR SALE OF APPARATUS WITHOUT WRITTEN PERMISSION.

| ACAD REFERENCE NO. | 837 ENG MASTER   |  |  |
|--------------------|------------------|--|--|
| DRAWN: J.LEE       | DATE: OCT. 06/09 |  |  |
| CHECKED:           | DATE:            |  |  |
| SCALE: NTS         | SHEET 1 OF 2     |  |  |
| DRAWING NUMBER     | ISSUE            |  |  |
| 837 Assembly       | 1