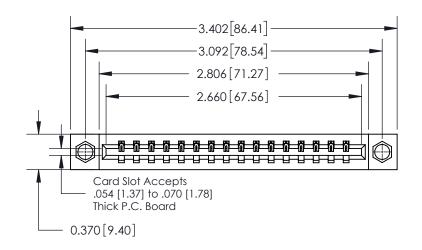

**Mounting Option** 

08-#4-40 Unified Threaded Inserts

## **Contact Detail**

524-P.C. Tail .018 Sq.(0.46 Sq.) - Tail LG=.175(4.45)

.156 [3.96] Contact Spacing x .200 [5.08] Row Spacing

THIS IS A C.A.D. GENERATED DRAWING DO NOT MAKE MANUAL REVISIONS TO MASTER.