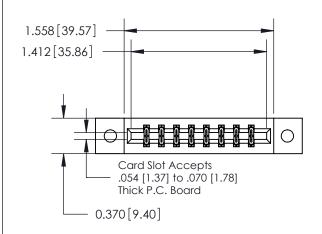

ISSUE NUMBER ORIGINAL

| 837/887 Series High Temp Card Edge Connector |
|----------------------------------------------|
| Part Number: 837-016-556-802                 |

YOUR CONNECTION TO QUALITY & SERVICE

| ACAD REFERENCE NO. | 837 ENG MASTER   |  |  |
|--------------------|------------------|--|--|
| DRAWN: J.LEE       | DATE: OCT. 06/09 |  |  |
| CHECKED:           | DATE:            |  |  |
| SCALE: NTS         | SHEET 1 OF 2     |  |  |
| DRAWING NUMBER     | ISSUE            |  |  |
| 837 Assembly       | 1                |  |  |