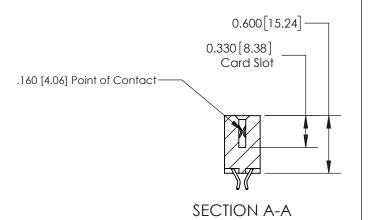

## **Contact Detail**

556-Extender Board Bend (Code 520 Contacts)

.156 [3.96] Contact Spacing x .200 [5.08] Row Spacing

**See Accompanying Page for: Contact Bend Details** 

THIS IS A C.A.D. GENERATED DRAWING DO NOT MAKE MANUAL REVISIONS TO MASTER.

ISSUE NUMBER

ORIGINAL

1

| 837/887 Series High Temp Card Edge Connector<br>Contact Bend Detail |                                                                                                                                                 | ACAD REFERENCE NO. | 837 ENG MASTER   |               |
|---------------------------------------------------------------------|-------------------------------------------------------------------------------------------------------------------------------------------------|--------------------|------------------|---------------|
|                                                                     |                                                                                                                                                 | DRAWN: J.LEE       | DATE: OCT. 06/09 |               |
|                                                                     |                                                                                                                                                 | CHECKED:           | DATE:            |               |
| EDAC INC                                                            | ONTARIO  ADA  ARE THE PROPERTY OF EDAC INC.,AND SHALL NOT BE REPRODUCED,OR COPIED OR USED AS THE BASIS FOR THE MANUFACTURE OR SALE OF APPARATUS | SCALE: NTS         | SHEET            | 2 <b>OF</b> 2 |
| TORONTO, ONTARIO CANADA                                             |                                                                                                                                                 | DRAWING NUMBER     | •                | ISSUE         |
| YOUR CONNECTION TO QUALITY & SERVICE                                |                                                                                                                                                 | 837 Assembly       |                  | 1             |