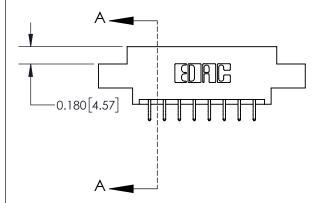

**Mounting Option** 

02-.128 (3.25) Dia. Mounting Holes

ISSUE NUMBER ORIGINAL

| 837/887 Series High Temp Card Edge Connector |
|----------------------------------------------|
| Part Number: 837-016-556-802                 |

YOUR CONNECTION TO QUALITY & SERVICE

| ACAD REFERENCE NO. | 837 ENG MASTER   |  |  |
|--------------------|------------------|--|--|
| DRAWN: J.LEE       | DATE: OCT. 06/09 |  |  |
| CHECKED:           | DATE:            |  |  |
| SCALE: NTS         | SHEET 1 OF 2     |  |  |
| DRAWING NUMBER     | ISSUE            |  |  |
| 837 Assembly       | 1                |  |  |