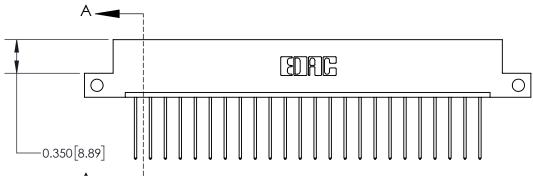

**Mounting Option Contact Detail** 

12-.128 (3.25) Dia. Side Mounting Holes

542-Wire Wrap .025 Sq.(0.64 Sq.) - Tail LG=.645(16.38)

.156 [3.96] Contact Spacing x .200 [5.08] Row Spacing

THIS IS A C.A.D. GENERATED DRAWING DO NOT MAKE MANUAL REVISIONS TO MASTER.