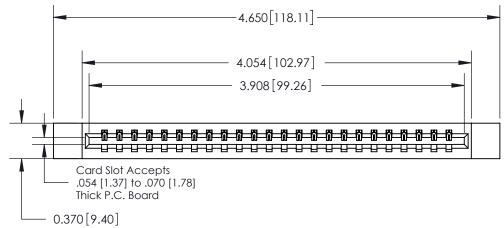

ISSUE NUMBER ORIGINAL

0.600 [15.24] 0.330[8.38] Card Slot .160 [4.06] Point of Contact **SECTION A-A** 

**See Accompanying Page for:** 

**Contact Bend Details** 

837/887 Series High Temp Card Edge Connector Part Number: 837-024-542-112