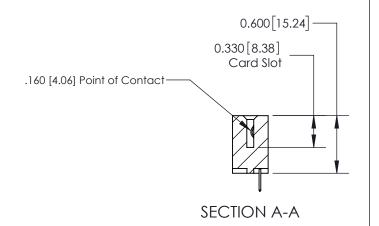

**Mounting Option** 04-.156 (3.96) Dia. Mounting Holes **Contact Detail** 520-P.C. Tail .030x.018(0.76x0.46) - Tail LG=.175(4.45) .156 [3.96] Contact Spacing x .200 [5.08] Row Spacing -4.806 [122.07] -4.496 [114.20] 4.210 [106.93] -4.064 [103.23] Card Slot Accepts .054 [1.37] to .070 [1.78] Thick P.C. Board 0.370 [9.40] -0.350[8.89]