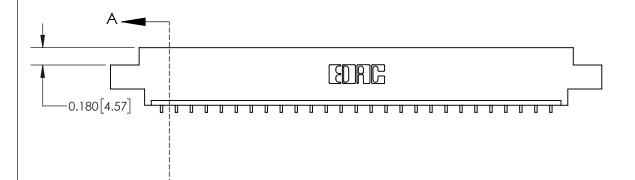

**Mounting Option** 

04-.156 (3.96) Dia. Mounting Holes

## **Contact Detail**

559-90 Degree Bend (Code 541 Contacts)

0.370 [9.40]

.156 [3.96] Contact Spacing x .200 [5.08] Row Spacing

-5.118 [130.00] 4.808 122.12 Card Slot Accepts - .054 [1.37] to .070 [1.78] Thick P.C. Board



THIS IS A C.A.D. GENERATED DRAWING DO NOT MAKE MANUAL REVISIONS TO MASTER.



ISSUE NUMBER

ORIGINAL



**See Accompanying Page for:** 

**Contact Bend Details** 

837/887 Series High Temp Card Edge Connector Part Number: 837-027-559-604



**EDAC INC** TORONTO, ONTARIO CANADA

THESE DRAWINGS AND SPECIFICATIONS ARE THE PROPERTY OF EDAC INC.,AND SHALL NOT BE REPRODUCED, OR COPIED OR USED AS THE BASIS FOR THE MANUFACTURE OR SALE OF APPARATUS WITHOUT WRITTEN PERMISSION.

| ACAD REFERENCE NO. 837 ENG MAS |                  |  |  |
|--------------------------------|------------------|--|--|
| DRAWN: J.LEE                   | DATE: OCT. 06/09 |  |  |
| CHECKED:                       | DATE:            |  |  |
| SCALE: NTS                     | SHEET 1 OF 2     |  |  |
| DRAWING NUMBER