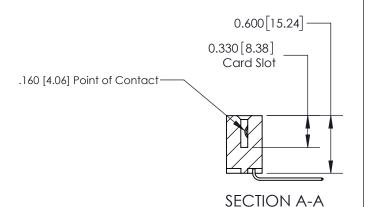

## **Contact Detail**

559-90 Degree Bend (Code 541 Contacts)

0.370 [9.40]

.156 [3.96] Contact Spacing x .200 [5.08] Row Spacing

-5.118 [130.00] 4.808 122.12 Card Slot Accepts - .054 [1.37] to .070 [1.78] Thick P.C. Board