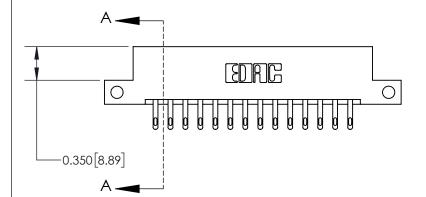

**Mounting Option** 

12-.128 (3.25) Dia. Side Mounting Holes

## **Contact Detail**

500-Wire Hole .050x.025(1.27x0.64) - Tail LG=.260(6.60)

.156 [3.96] Contact Spacing x .200 [5.08] Row Spacing





THIS IS A C.A.D. GENERATED DRAWING DO NOT MAKE MANUAL REVISIONS TO MASTER.



ISSUE NUMBER 1 ORIGINAL

|                              | 0.600[15.24]              |
|------------------------------|---------------------------|
|                              | 0.330 [8.38]<br>Card Slot |
| .160 [4.06] Point of Contact |                           |
|                              |                           |
|                              |                           |
|                              |                           |
|                              |                           |
| S                            | SECTION A-A               |

**See Accompanying Page for:** 

**Contact Bend Details** 

| 837/887 Series High Temp Card Edge Connector |
|-----------------------------------