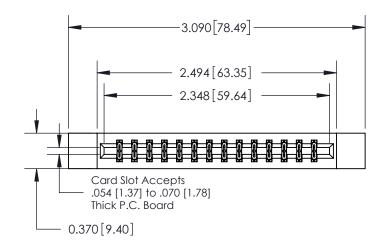

ISSUE NUMBER 1 ORIGINAL

|                              | 0.600[15.24]              |
|------------------------------|---------------------------|
|                              | 0.330 [8.38]<br>Card Slot |
| .160 [4.06] Point of Contact |                           |
|                              |                           |
|                              |                           |
|                              |                           |
|                              |                           |
| S                            | SECTION A-A               |

**See Accompanying Page for:** 

**Contact Bend Details** 

| 837/887 Series High Temp Card Edge Connector |
|----------------------------------------------|
| Part Number: 837-028-500-212                 |