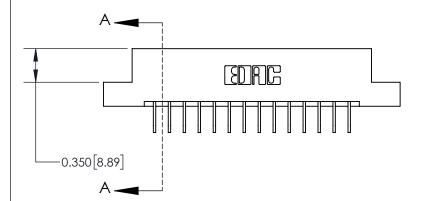

## **Contact Detail**

558-90 Degree Bend (Code 541 Contacts) .156 [3.96] Contact Spacing x .200 [5.08] Row Spacing

THIS IS A C.A.D. GENERATED DRAWING DO NOT MAKE MANUAL REVISIONS TO MASTER.

ISSUE NUMBER ORIGINAL

837/887 Series High Temp Card Edge Connector Part Number: 837-028-558-208

YOUR CONNECTION TO QUALITY & SERVICE

**EDAC INC** TORONTO, ONTARIO CANADA

THESE DRAWINGS AND SPECIFICATIONS ARE THE PROPERTY OF EDAC INC.,AND SHALL NOT BE REPRODUCED, OR COPIED OR USED AS THE BASIS FOR THE MANUFACTURE OR SALE OF APPARATUS WITHOUT WRITTEN PERMISSION.