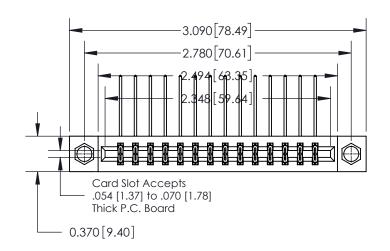

**Mounting Option** 

08-#4-40 Unified Threaded Inserts

|                              | 0.600[15.24]——            |  |  |
|------------------------------|---------------------------|--|--|
|                              | 0.330 [8.38]<br>Card Slot |  |  |
| .160 [4.06] Point of Contact |                           |  |  |
|                              |                           |  |  |
|                              | SECTION A-A               |  |  |

837/887 Series High Temp Card Edge Connector Part Number: 837-028-558-208

YOUR CONNECTION TO QUALITY & SERVICE

**EDAC INC** TORONTO, ONTARIO CANADA

THESE DRAWINGS AND SPECIFICATIONS ARE THE PROPERTY OF EDAC INC.,AND SHALL NOT BE REPRODUCED, OR COPIED OR USED AS THE BASIS FOR THE MANUFACTURE OR SALE OF APPARATUS WITHOUT WRITTEN PERMISSION.