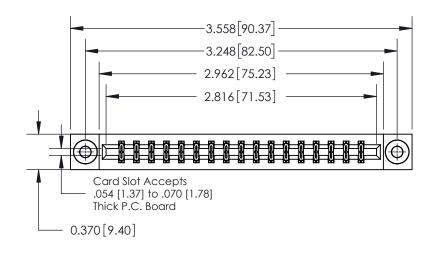

**Mounting Option** 

03-.116 (2.95) I.D. Floating Eyelets

## **Contact Detail**

544-Wire Wrap .050x.025(1.27x0.64) - Tail LG=.750(19.05)

.156 [3.96] Contact Spacing x .200 [5.08] Row Spacing

THIS IS A C.A.D. GENERATED DRAWING DO NOT MAKE MANUAL REVISIONS TO MASTER.