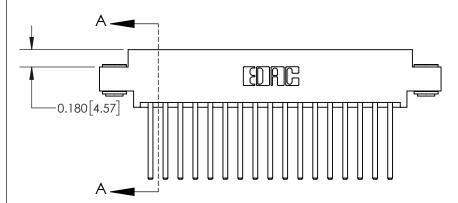

## **Contact Detail**

544-Wire Wrap .050x.025(1.27x0.64) - Tail LG=.750(19.05)

.156 [3.96] Contact Spacing x .200 [5.08] Row Spacing

THIS IS A C.A.D. GENERATED DRAWING DO NOT MAKE MANUAL REVISIONS TO MASTER.