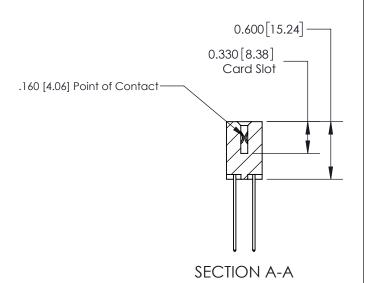

ISSUE NUMBER

ORIGINAL

1

| 837/887 Series High Temp Card Edge Connector<br>Contact Bend Detail |                                                                                                                                                                                                   | ACAD REFERENCE NO. | 837 ENG MASTER   |               |
|---------------------------------------------------------------------|---------------------------------------------------------------------------------------------------------------------------------------------------------------------------------------------------|--------------------|------------------|---------------|
|                                                                     |                                                                                                                                                                                                   | DRAWN: J.LEE       | DATE: OCT. 06/09 |               |
|                                                                     |                                                                                                                                                                                                   | CHECKED:           | DATE:            |               |
| EDAC INC                                                            | THESE DRAWINGS AND SPECIFICATIONS ARE THE PROPERTY OF EDAC INC., AND SHALL NOT BE REPRODUCED, OR COPIED OR USED AS THE BASIS FOR THE MANUFACTURE OR SALE OF APPARATUS WITHOUT WRITTEN PERMISSION. | SCALE: NTS         | SHEET            | 2 <b>OF</b> 2 |
| TORONTO, ONTARIO CANADA                                             |                                                                                                                                                                                                   | DRAWING NUMBER     | •                | ISSUE         |
| YOUR CONNECTION TO QUALITY & SERVICE                                |                                                                                                                                                                                                   | 837 Assembly       |                  | 1             |