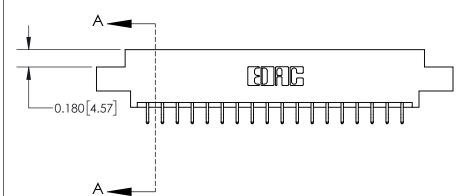

## **Contact Detail**

556-Extender Board Bend (Code 520 Contacts)

.156 [3.96] Contact Spacing x .200 [5.08] Row Spacing

THIS IS A C.A.D. GENERATED DRAWING DO NOT MAKE MANUAL REVISIONS TO MASTER.

ISSUE NUMBER ORIGINAL

**See Accompanying Page for:** 

**Contact Bend Details** 

ISSUE NUMBER

ORIGINAL

1

| 837/887 Series High Temp Card Edge Connector<br>Contact Bend Detail |                                                                       | ACAD REFERENCE NO. | 837 ENG MASTER   |       |
|---------------------------------------------------------------------|-----------------------------------------------------------------------|--------------------|------------------|-------|
|                                                                     |                                                                       | DRAWN: J.LEE       | DATE: OCT. 06/09 |       |
|                                                                     |                                                                       | CHECKED:           | DATE:            |       |
| EDAC INC THESE DRAWINGS AND SPECIFICATIONS                          | SCALE: NTS                                                            | SHEET              | 2 <b>OF</b> 2    |       |
| TORONTO, ONTARIO                                                    | CANADA  OR USED AS THE BASIS FOR THE MANUFACTURE OR SALE OF APPARATUS | DRAWING NUMBER     | •                | ISSUE |
| YOUR CONNECTION TO QUALITY & SERVICE                                |                                                                       | 837 Assembly       |                  | 1     |