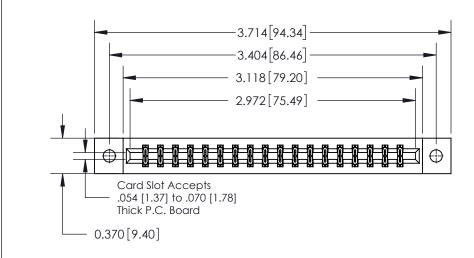

**Mounting Option** 

02-.128 (3.25) Dia. Mounting Holes

0.600 [15.24] 0.330[8.38] Card Slot .160 [4.06] Point of Contact SECTION A-A

837/887 Series High Temp Card Edge Connector Part Number: 837-036-556-802

YOUR CONNECTION TO QUALITY & SERVICE

**EDAC INC** TORONTO, ONTARIO CANADA