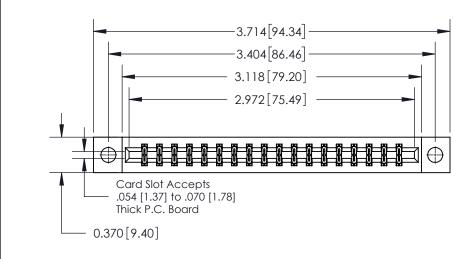

**Mounting Option** 

04-.156 (3.96) Dia. Mounting Holes

**See Accompanying Page for:** 

**Contact Bend Details** 

837/887 Series High Temp Card Edge Connector Part Number: 837-036-556-804

**EDAC INC** TORONTO, ONTARIO CANADA

THESE DRAWINGS AND SPECIFICATIONS ARE THE PROPERTY OF EDAC INC.,AND SHALL NOT BE REPRODUCED, OR COPIED OR USED AS THE BASIS FOR THE MANUFACTURE OR SALE OF APPARATUS WITHOUT WRITTEN PERMISSION.