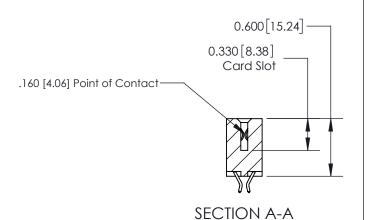

## **Contact Detail**

556-Extender Board Bend (Code 520 Contacts)

.156 [3.96] Contact Spacing x .200 [5.08] Row Spacing

THIS IS A C.A.D. GENERATED DRAWING DO NOT MAKE MANUAL REVISIONS TO MASTER.

ISSUE NUMBER ORIGINAL

ISSUE NUMBER

ORIGINAL

1

| 837/887 Series High Temp Card Edge Connector<br>Contact Bend Detail |                                                                                                                                     | ACAD REFERENCE NO. | 837 ENG MASTER   |               |
|---------------------------------------------------------------------|-------------------------------------------------------------------------------------------------------------------------------------|--------------------|------------------|---------------|
|                                                                     |                                                                                                                                     | DRAWN: J.LEE       | DATE: OCT. 06/09 |               |
|                                                                     |                                                                                                                                     | CHECKED:           | DATE:            |               |
| EDAC INC                                                            | THESE DRAWINGS AND SPECIFICATIONS ARE THE PROPERTY OF EDAC INC.,AND SHALL NOT BE REPRODUCED, OR COPIED OR USED AS THE BASIS FOR THE | SCALE: NTS         | SHEET            | 2 <b>OF</b> 2 |
| TORONTO, ONTARIO CANADA                                             |                                                                                                                                     | DRAWING NUMBER     | •                | ISSUE         |
| YOUR CONNECTION TO QUALITY & SERVICE                                | MANUFACTURE OR SALE OF APPARATUS WITHOUT WRITTEN PERMISSION.                                                                        | 837 Assembly       |                  | 1             |