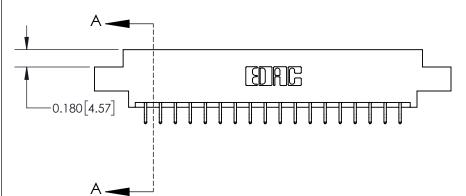

**See Accompanying Page for:** 

**Contact Bend Details** 

837/887 Series High Temp Card Edge Connector Part Number: 837-036-556-804

**EDAC INC** TORONTO, ONTARIO CANADA

THESE DRAWINGS AND SPECIFICATIONS ARE THE PROPERTY OF EDAC INC.,AND SHALL NOT BE REPRODUCED, OR COPIED OR USED AS THE BASIS FOR THE MANUFACTURE OR SALE OF APPARATUS WITHOUT WRITTEN PERMISSION.