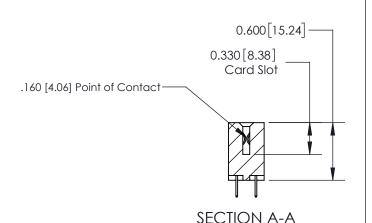

ISSUE NUMBER

ORIGINAL

1

| 837/887 Series High Temp Card Edge Connector<br>Contact Bend Detail |                                                                                                                                     | ACAD REFERENCE NO. | 837 ENG MASTER   |               |
|---------------------------------------------------------------------|-------------------------------------------------------------------------------------------------------------------------------------|--------------------|------------------|---------------|
|                                                                     |                                                                                                                                     | DRAWN: J.LEE       | DATE: OCT. 06/09 |               |
|                                                                     |                                                                                                                                     | CHECKED:           | DATE:            |               |
| EDAC INC                                                            | THESE DRAWINGS AND SPECIFICATIONS ARE THE PROPERTY OF EDAC INC.,AND SHALL NOT BE REPRODUCED, OR COPIED OR USED AS THE BASIS FOR THE | SCALE: NTS         | SHEET            | 2 <b>OF</b> 2 |
| TORONTO, ONTARIO CANADA                                             |                                                                                                                                     | DRAWING NUMBER     | •                | ISSUE         |
| YOUR CONNECTION TO QUALITY & SERVICE                                | MANUFACTURE OR SALE OF APPARATUS WITHOUT WRITTEN PERMISSION.                                                                        | 837 Assembly       |                  | 1             |