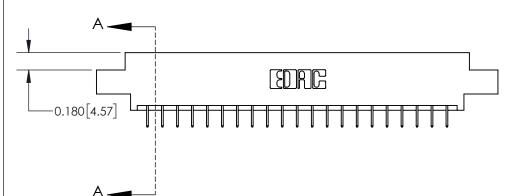

ISSUE NUMBER ORIGINAL

**See Accompanying Page for:** 

**Contact Bend Details** 

837/887 Series High Temp Card Edge Connector Part Number: 837-042-524-808

**EDAC INC** TORONTO, ONTARIO CANADA

THESE DRAWINGS AND SPECIFICATIONS ARE THE PROPERTY OF EDAC INC.,AND SHALL NOT BE REPRODUCED, OR COPIED OR USED AS THE BASIS FOR THE MANUFACTURE OR SALE OF APPARATUS WITHOUT WRITTEN PERMISSION.