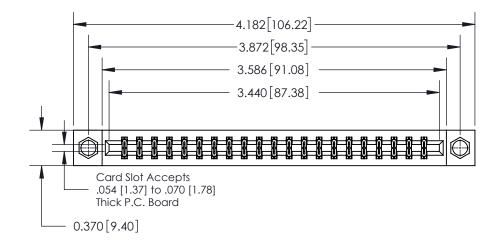

**Mounting Option** 

08-#4-40 Unified Threaded Inserts

## **Contact Detail**

524-P.C. Tail .018 Sq.(0.46 Sq.) - Tail LG=.175(4.45)

.156 [3.96] Contact Spacing x .200 [5.08] Row Spacing

THIS IS A C.A.D. GENERATED DRAWING DO NOT MAKE MANUAL REVISIONS TO MASTER.