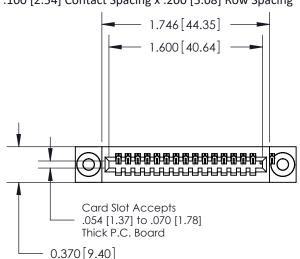

.240 [6.10] Point of Contact-

| 842/892 Series High Temp Card Edge Connector |
|----------------------------------------------|
| Part Number: 842-017-521-103                 |

| DRAWN: J.LEE   | DATE: <b>OCT. 06/09</b> |  |  |  |
|----------------|-------------------------|--|--|--|
| CHECKED:       | DATE:                   |  |  |  |
| SCALE: NTS     | SHEET 1 OF 3            |  |  |  |
| DRAWING NUMBER | ISSUE                   |  |  |  |