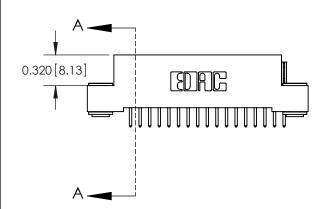

.240 [6.10] Point of Contact-

| 842/892 Series High Temp Card Edge Connector |
|----------------------------------------------|
| Part Number: 842-017-521-103                 |

| DRAWN: J.LEE   | DATE: <b>OCT. 06/09</b> |  |  |  |
|----------------|-------------------------|--|--|--|
| CHECKED:       | DATE:                   |  |  |  |
| SCALE: NTS     | SHEET 1 OF 3            |  |  |  |
| DRAWING NUMBER | ISSUE                   |  |  |  |