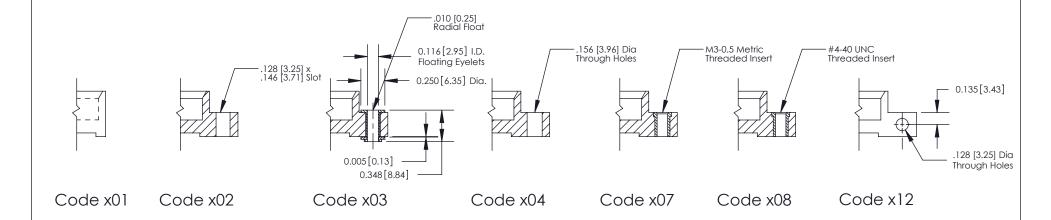

**Mounting Option** 

03-.116 (2.95) I.D. Floating Eyelets

THIS IS A C.A.D. GENERATED DRAWING DO NOT MAKE MANUAL REVISIONS TO MASTER

SSUE NUMBER

DRIGINAL

1

| 842/892 Series High Temp Card Edge Connector<br>Mounting Options |                                                                                                  | ACAD REFERENCE NO. 842 ENG MASTER |             |         |           |
|------------------------------------------------------------------|--------------------------------------------------------------------------------------------------|-----------------------------------|-------------|---------|-----------|
|                                                                  |                                                                                                  | DRAWN:                            | J.LEE       | DATE: O | CT. 06/09 |
|                                                                  |                                                                                                  | CHECKED:                          |             | DATE:   |           |
|                                                                  | THESE DRAWINGS AND SPECIFICATIONS                                                                | SCALE:                            | NTS         | SHEET : | 3 OF 3    |
| I   S   I   G   TORONTO, ONTARIO                                 | ARE THE PROPERTY OF EDAC INC.,AND SHALL NOT BE REPRODUCED,OR COPIED OR USED AS THE BASIS FOR THE | DRAWING                           | NUMBER      |         | ISSUE     |
| YOUR CONNECTION TO QUALITY & SERVICE                             | MANUFACTURE OR SALE OF APPARATUS                                                                 |                                   | 42 Assembly |         | 1         |