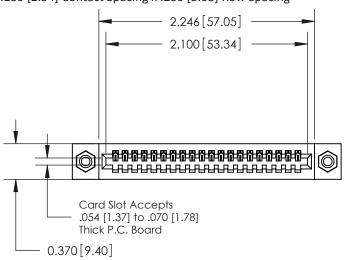

## **See Accompanying Pages for:**

- **Contact Bend Details**
- **Mounting Options**

.240 [6.10] Point of Contact-

842/892 Series High Temp Card Edge Connector Part Number: 842-020-542-108

YOUR CONNECTION TO QUALITY & SERVICE

CANADA

842 ENG MASTER J.LEE DATE: OCT. 06/09 SHEET 1 OF 3

**SECTION A-A** 

842 Assembly

THIS IS A C.A.D. GENERATED DRAWING DO NOT MAKE MANUAL REVISIONS TO MASTER.

ISSUE NUMBER

ORIGINAL

1