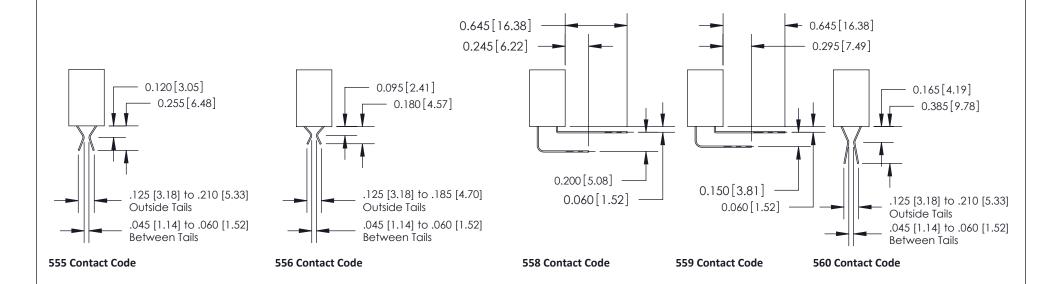

## **Contact Detail**

542-Wire Wrap .025 Sq.(0.64 Sq.) - Tail LG=.655(16.64) .100 [2.54] Contact Spacing x .200 [5.08] Row Spacing

| 842/892 Series High Temp Card Edge Connector<br>Contact Bend Detail |                                                                                                                                                                                               | ACAD REFERENCE NO. 842 ENG MASTER |          |                         |  |
|---------------------------------------------------------------------|-----------------------------------------------------------------------------------------------------------------------------------------------------------------------------------------------|-----------------------------------|----------|-------------------------|--|
|                                                                     |                                                                                                                                                                                               | DRAWN: J.LEE                      | DATE: OC | DATE: <b>OCT. 06/09</b> |  |
|                                                                     |                                                                                                                                                                                               | CHECKED:                          | DATE:    | DATE:                   |  |
| EDAC INC                                                            | THESE DRAWINGS AND SPECIFICATIONS ARE THE PROPERTY OF EDAC INCAND SHALL NOT BE REPRODUCED,OR COPIED OR USED AS THE BASIS FOR THE MANUFACTURE OR SALE OF APPARATUS WITHOUT WRITTEN PERMISSION. | SCALE: NTS                        | SHEET    | 2 OF 3                  |  |
| TORONTO, ONTARIO                                                    |                                                                                                                                                                                               | DRAWING NUMBER                    | •        | ISSUE                   |  |
| YOUR CONNECTION TO QUALITY & SERVICE                                |                                                                                                                                                                                               | 842 Assemb                        | bly      | 1                       |  |