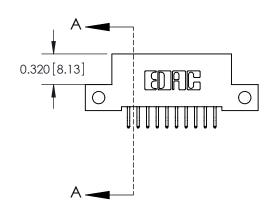

**Mounting Option** 

12-.128 (3.25) Dia. Side Mounting Holes

## **Contact Detail**

556-Extender Board Bend (Code 520 Contacts)

.100 [2.54] Contact Spacing x .200 [5.08] Row Spacing





**See Accompanying Pages for:** 

- **Contact Bend Details**
- **Mounting Options**



.240 [6.10] Point of Contact-



| 842/892 Series High Temp Card Edge Connector |   |
|----------------------------------------------|---|
| Part Number: 842-020-556-212                 | ŀ |

YOUR CONNECTION TO QUALITY & SERVICE

| ACAD REFERENCE NO. 842 ENG MASTER |                  |  |  |
|-----------------------------------|------------------|--|--|
| DRAWN: J.LEE                      | DATE: OCT. 06/09 |  |  |
| CHECKED:                          | DATE:            |  |  |
| SCALE: NTS                        | SHEET 1 OF 3     |  |  |
| DRAWING NUMBER                    | ISSUE            |  |  |

842 Assembly

THIS IS A C.A.D. GENERATED DRAWING DO NOT MAKE MANUAL REVISIONS TO MASTER.

ISSUE NUMBE