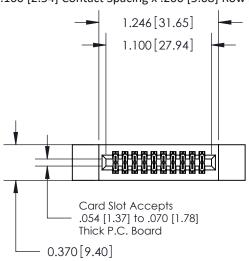

## **Contact Detail**

556-Extender Board Bend (Code 520 Contacts)

.100 [2.54] Contact Spacing x .200 [5.08] Row Spacing

**See Accompanying Pages for:** 

- **Contact Bend Details**
- **Mounting Options**

.240 [6.10] Point of Contact-

| 842/892 Series High Temp Card Edge Connector |   |
|----------------------------------------------|---|
| Part Number: 842-020-556-212                 | ŀ |

YOUR CONNECTION TO QUALITY & SERVICE

| ACAD REFERENCE NO. 842 ENG MASTER |                  |  |  |
|-----------------------------------|------------------|--|--|
| DRAWN: J.LEE                      | DATE: OCT. 06/09 |  |  |
| CHECKED:                          | DATE:            |  |  |
| SCALE: NTS                        | SHEET 1 OF 3     |  |  |
| DRAWING NUMBER                    | ISSUE            |  |  |