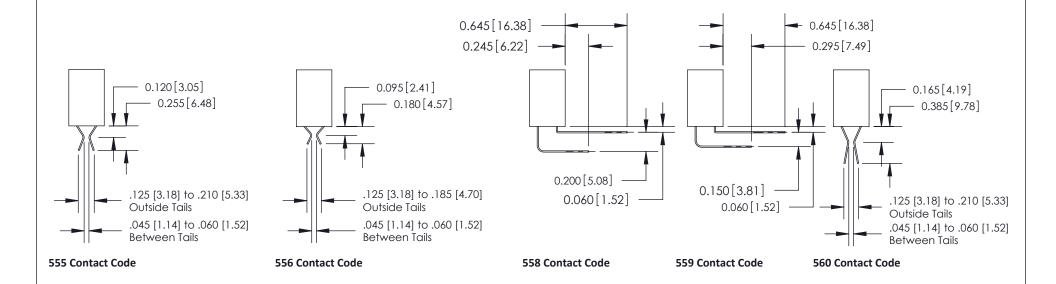

## **Contact Detail**

556-Extender Board Bend (Code 520 Contacts)

.100 [2.54] Contact Spacing x .200 [5.08] Row Spacing

**See Accompanying Pages for:** 

- **Contact Bend Details**
- **Mounting Options**

.240 [6.10] Point of Contact-

842 Assembly

THIS IS A C.A.D. GENERATED DRAWING DO NOT MAKE MANUAL REVISIONS TO MASTER.

ISSUE NUMBER

ORIGINAL

1

| 842/892 Series High Temp Card Edge Connector<br>Contact Bend Detail |                                                                                                        | ACAD REFERENCE NO. 842 ENG MASTER |          |                  |  |
|---------------------------------------------------------------------|--------------------------------------------------------------------------------------------------------|-----------------------------------|----------|------------------|--|
|                                                                     |                                                                                                        | DRAWN: J.LEE                      | DATE: OC | DATE: OCT. 06/09 |  |
|                                                                     |                                                                                                        | CHECKED:                          | DATE:    | DATE:            |  |
| EDAC INC THESE DRAWINGS AND SPECIFICATIONS                          |                                                                                                        | SCALE: NTS                        | SHEET    | 2 OF 3           |  |
| TORONTO, ONTARIO                                                    | ARE THE PROPERTY OF EDAC INC.,AND<br>SHALL NOT BE REPRODUCED,OR COPIED<br>OR USED AS THE BASIS FOR THE | DRAWING NUMBER                    | •        | ISSUE            |  |
| YOUR CONNECTION TO QUALITY & SERVICE                                | MANUFACTURE OR SALE OF APPARATUS                                                                       | 842 Assemb                        | ly       | 1                |  |