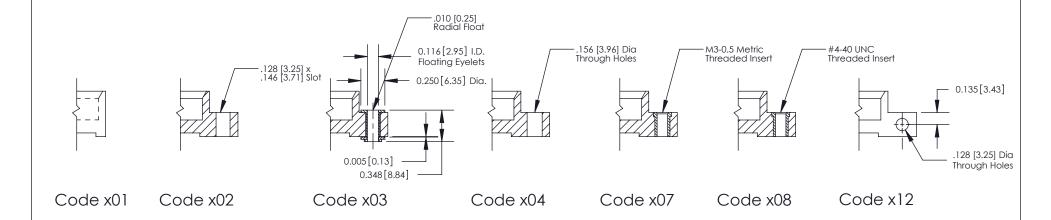

**Mounting Option** 

12-.128 (3.25) Dia. Side Mounting Holes

THIS IS A C.A.D. GENERATED DRAWING DO NOT MAKE MANUAL REVISIONS TO MASTER

SSUE NUMBER

DRIGINAL

1

| 842/892 Series High Temp Card Edge Connector<br>Mounting Options |                                                                                                                                                                 | ACAD REFERENCE NO. 842 ENG MASTER |             |         |           |
|------------------------------------------------------------------|-----------------------------------------------------------------------------------------------------------------------------------------------------------------|-----------------------------------|-------------|---------|-----------|
|                                                                  |                                                                                                                                                                 | DRAWN:                            | J.LEE       | DATE: O | CT. 06/09 |
|                                                                  |                                                                                                                                                                 | CHECKE                            | ):          | DATE:   |           |
|                                                                  | THESE DRAWINGS AND SPECIFICATIONS                                                                                                                               | SCALE:                            | NTS         | SHEET ; | 3 OF 3    |
| I   S   I   G   TORONTO, ONTARIO                                 | ARE THE PROPERTY OF EDAC INC.,AND - SHALL NOT BE REPRODUCED,OR COPIED OR USED AS THE BASIS FOR THE MANUFACTURE OR SALE OF APPARATUS WITHOUT WRITTEN PERMISSION. | DRAWING                           | NUMBER      |         | ISSUE     |
| YOUR CONNECTION TO QUALITY & SERVICE                             |                                                                                                                                                                 | 8                                 | 42 Assembly |         | 1         |