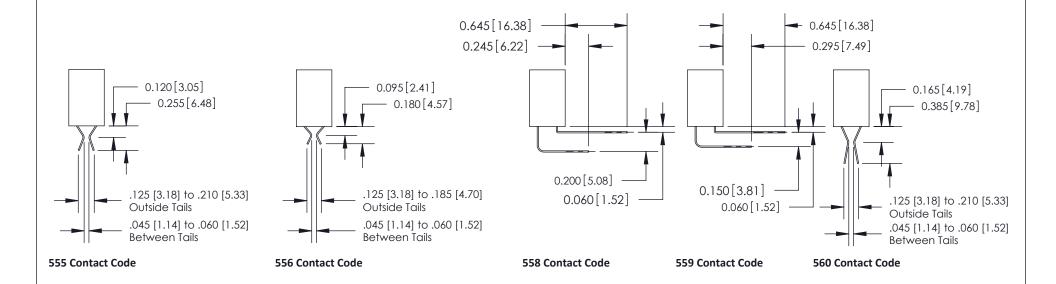

**SECTION A-A** 

842 Assembly

THIS IS A C.A.D. GENERATED DRAWING DO NOT MAKE MANUAL REVISIONS TO MASTER.

ISSUE NUMBER

ORIGINAL

1

| 842/892 Series High Temp Card Edge Connector<br>Contact Bend Detail |                                                                                                                                   | ACAD REFERENCE NO. 842 ENG MASTER |          |                         |  |
|---------------------------------------------------------------------|-----------------------------------------------------------------------------------------------------------------------------------|-----------------------------------|----------|-------------------------|--|
|                                                                     |                                                                                                                                   | DRAWN: J.LEE                      | DATE: OC | DATE: <b>OCT. 06/09</b> |  |
|                                                                     |                                                                                                                                   | CHECKED:                          | DATE:    | DATE:                   |  |
| EDAC INC                                                            | THESE DRAWINGS AND SPECIFICATIONS ARE THE PROPERTY OF EDAC INC.AND SHALL NOT BE REPRODUCED,OR COPIED OR USED AS THE BASIS FOR THE | SCALE: NTS                        | SHEET    | 2 OF 3                  |  |
| TORONTO, ONTARIO                                                    |                                                                                                                                   | DRAWING NUMBER                    | •        | ISSUE                   |  |
| YOUR CONNECTION TO QUALITY & SERVICE                                | MANUFACTURE OR SALE OF APPARATUS                                                                                                  | 842 Assemb                        | ly       | 1                       |  |