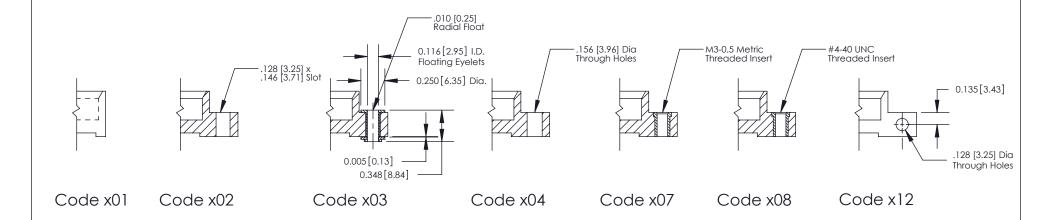

THIS IS A C.A.D. GENERATED DRAWING
DO NOT MAKE MANUAL REVISIONS TO MASTER

SSUE NUMBER

DRIGINAL

1

| 842/892 Series High Temp Card Edge Connector<br>Mounting Options |                                                                                      | ACAD REFERENCE NO. 842 ENG MASTER |             |         |           |
|------------------------------------------------------------------|--------------------------------------------------------------------------------------|-----------------------------------|-------------|---------|-----------|
|                                                                  |                                                                                      | DRAWN:                            | J.LEE       | DATE: O | CT. 06/09 |
|                                                                  |                                                                                      | CHECKED:                          |             | DATE:   |           |
|                                                                  | TORONTO, ONTARIO ARE THE PROPERTY OF EDAC INC.,AND SHALL NOT BE REPRODUCED,OR COPIED | SCALE:                            | NTS         | SHEET ; | 3 OF 3    |
| I   S   I   G   TORONTO, ONTARIO                                 |                                                                                      | DRAWING                           | NUMBER      |         | ISSUE     |
| YOUR CONNECTION TO QUALITY & SERVICE                             | MANUFACTURE OR SALE OF APPARATUS                                                     | 8                                 | 42 Assembly |         | 1         |